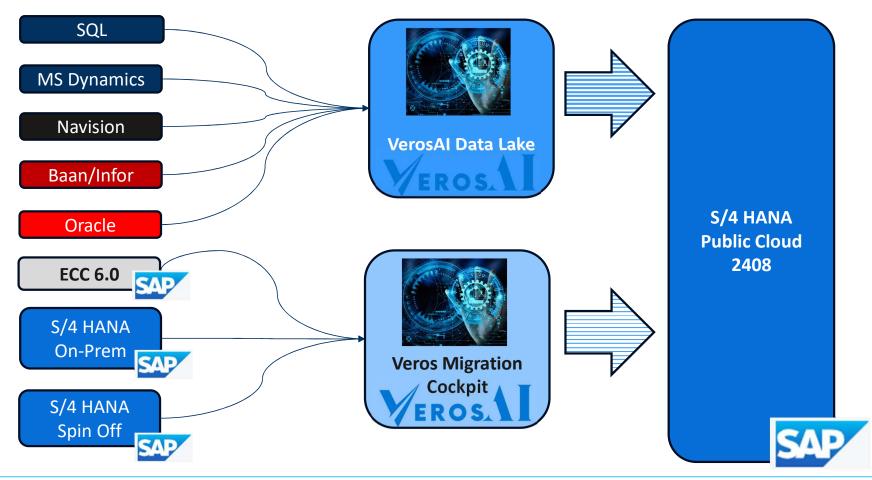

## **OUR PRODUCT: WHAT WE DO**

VerosAI Data Migration migrates Masterdata and Transaction data from any system to S4 Public Cloud

# **ECC -> S4 Public Cloud**