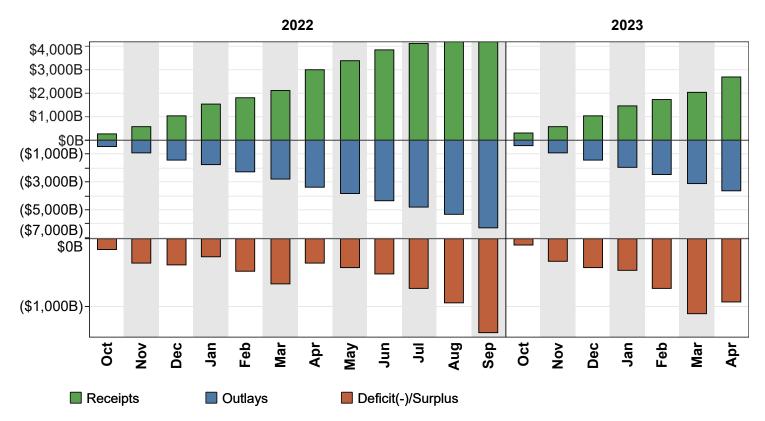

# Figure 4. Monthly Receipts, Outlays, and Budget Deficit/Surplus of the U.S. Government, Cumulative, Fiscal Years 2022 and 2023

"Other" Includes: Customs Duties and Estate and Gift Taxes \*Disclaimer: Other category is subject to change due to negative balances held. Note: Details may not add to totals due to rounding

# Table 1. Summary of Receipts, Outlays, and the Deficit/Surplus of the U.S. Government, Fiscal Years 2022 and 2023, by Month

| [\$ millions] |           |           |                     |  |  |  |  |  |  |  |  |
|---------------|-----------|-----------|---------------------|--|--|--|--|--|--|--|--|
| Period        | Receipts  | Outlays   | Deficit/Surplus (-) |  |  |  |  |  |  |  |  |
| FY 2022       |           |           |                     |  |  |  |  |  |  |  |  |
| October       | 283,927   | 448,983   | 165,055             |  |  |  |  |  |  |  |  |
| November      | 281,208   | 472,543   | 191,335             |  |  |  |  |  |  |  |  |
| December      | 486,723   | 508,026   | 21,303              |  |  |  |  |  |  |  |  |
| January       | 465,074   | 346,375   | -118,699            |  |  |  |  |  |  |  |  |
| February      | 289,857   | 506,447   | 216,590             |  |  |  |  |  |  |  |  |
| March         | 315,165   | 507,799   | 192,634             |  |  |  |  |  |  |  |  |
| April         | 863,644   | 555,429   | -308,215            |  |  |  |  |  |  |  |  |
| Мау           | 388,988   | 455,211   | 66,223              |  |  |  |  |  |  |  |  |
| June          | 460,757   | 549,598   | 88,842              |  |  |  |  |  |  |  |  |
| July          | 269,331   | 480,383   | 211,052             |  |  |  |  |  |  |  |  |
| August        | 303,722   | 523,318   | 219,596             |  |  |  |  |  |  |  |  |
| September     | 487,723   | 917,489   | 429,766             |  |  |  |  |  |  |  |  |
| Year-to-Date  | 4,896,119 | 6,271,600 | 1,375,481           |  |  |  |  |  |  |  |  |
| FY 2023       |           |           |                     |  |  |  |  |  |  |  |  |
| October       | 318,500   | 406,374   | 87,874              |  |  |  |  |  |  |  |  |
| November      | 252,111   | 500,646   | 248,535             |  |  |  |  |  |  |  |  |
| December      | 454,942   | 539,943   | 85,001              |  |  |  |  |  |  |  |  |
| January       | 447,288   | 486,072   | 38,784              |  |  |  |  |  |  |  |  |
| February      | 262,114   | 524,548   | 262,434             |  |  |  |  |  |  |  |  |
| March         | 313,240   | 691,317   | 378,076             |  |  |  |  |  |  |  |  |
| April         | 638,520   | 462,340   | -176,181            |  |  |  |  |  |  |  |  |
| Year-to-Date  | 2,686,716 | 3,611,239 | 924,523             |  |  |  |  |  |  |  |  |