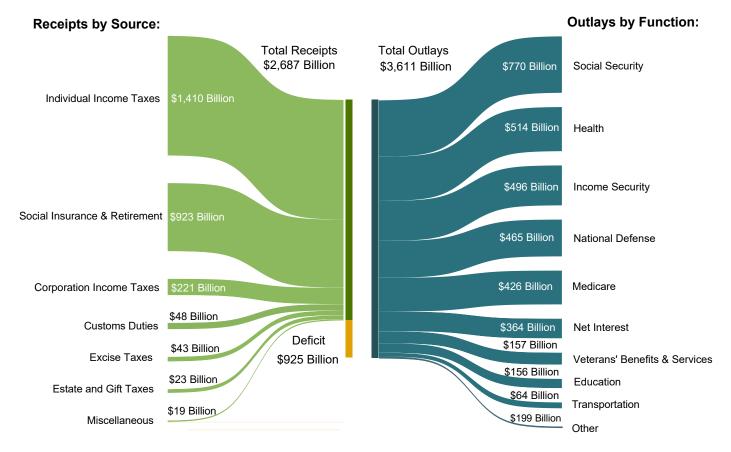

### Figure 2. Cumulative Receipts, Outlays, and Surplus/Deficit through Fiscal Year 2023

# Table 1. Summary of Receipts, Outlays, and the Deficit/Surplus of the U.S. Government, Fiscal Years 2022 and 2023, by Month

| [\$ millions] |           |           |                     |  |  |  |  |  |  |  |  |
|---------------|-----------|-----------|---------------------|--|--|--|--|--|--|--|--|
| Period        | Receipts  | Outlays   | Deficit/Surplus (-) |  |  |  |  |  |  |  |  |
| FY 2022       |           |           |                     |  |  |  |  |  |  |  |  |
| October       | 283,927   | 448,983   | 165,055             |  |  |  |  |  |  |  |  |
| November      | 281,208   | 472,543   | 191,335             |  |  |  |  |  |  |  |  |
| December      | 486,723   | 508,026   | 21,303              |  |  |  |  |  |  |  |  |
| January       | 465,074   | 346,375   | -118,699            |  |  |  |  |  |  |  |  |
| February      | 289,857   | 506,447   | 216,590             |  |  |  |  |  |  |  |  |
| March         | 315,165   | 507,799   | 192,634             |  |  |  |  |  |  |  |  |
| April         | 863,644   | 555,429   | -308,215            |  |  |  |  |  |  |  |  |
| Мау           | 388,988   | 455,211   | 66,223              |  |  |  |  |  |  |  |  |
| June          | 460,757   | 549,598   | 88,842              |  |  |  |  |  |  |  |  |
| July          | 269,331   | 480,383   | 211,052             |  |  |  |  |  |  |  |  |
| August        | 303,722   | 523,318   | 219,596             |  |  |  |  |  |  |  |  |
| September     | 487,723   | 917,489   | 429,766             |  |  |  |  |  |  |  |  |
| Year-to-Date  | 4,896,119 | 6,271,600 | 1,375,481           |  |  |  |  |  |  |  |  |
| FY 2023       |           |           |                     |  |  |  |  |  |  |  |  |
| October       | 318,500   | 406,374   | 87,874              |  |  |  |  |  |  |  |  |
| November      | 252,111   | 500,646   | 248,535             |  |  |  |  |  |  |  |  |
| December      | 454,942   | 539,943   | 85,001              |  |  |  |  |  |  |  |  |
| January       | 447,288   | 486,072   | 38,784              |  |  |  |  |  |  |  |  |
| February      | 262,114   | 524,548   | 262,434             |  |  |  |  |  |  |  |  |
| March         | 313,240   | 691,317   | 378,076             |  |  |  |  |  |  |  |  |
| April         | 638,520   | 462,340   | -176,181            |  |  |  |  |  |  |  |  |
| Year-to-Date  | 2,686,716 | 3,611,239 | 924,523             |  |  |  |  |  |  |  |  |