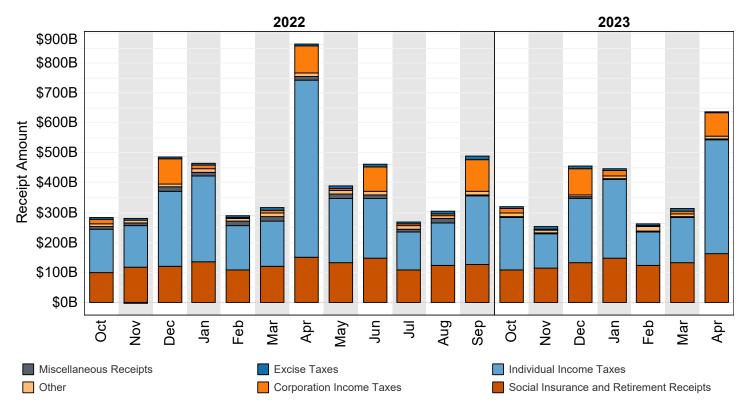

# Figure 3. Monthly Receipts, Outlays, and Budget Deficit/Surplus of the U.S. Government, Fiscal Years 2022 and 2023