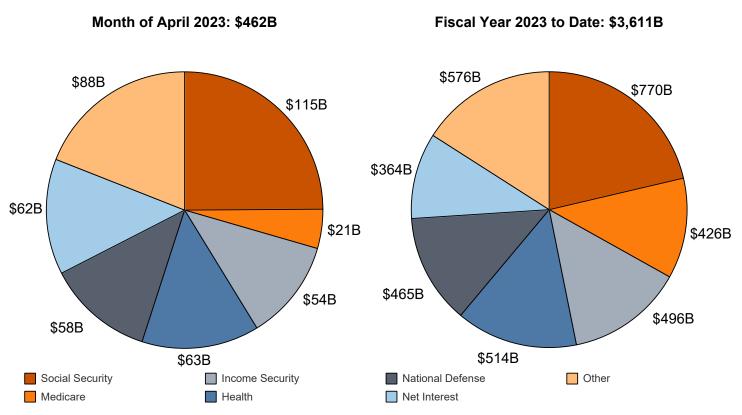

### Table 3. Summary of Receipts and Outlays of the U.S. Government, April 2023 and Other Periods

[\$ millions]

|                                                                   | [\$ millions] | -                                 |                                            |                                                         |
|-------------------------------------------------------------------|---------------|-----------------------------------|--------------------------------------------|---------------------------------------------------------|
| Classification                                                    | This<br>Month | Current<br>Fiscal Year<br>to Date | Comparable<br>Prior Period<br>Year to Date | Budget<br>Estimates<br>Full Fiscal<br>Year <sup>1</sup> |
| Budget Receipts                                                   |               |                                   |                                            |                                                         |
| Individual Income Taxes                                           | 380,938       | 1,410,322                         | 1,717,775                                  | 2,327,860                                               |
| Corporation Income Taxes                                          | 80,581        | 220,574                           | 215,790                                    | 545,999                                                 |
| Social Insurance and Retirement Receipts:                         |               |                                   |                                            |                                                         |
| Employment and General Retirement (Off-Budget)                    | 120,142       | 679,847                           | 614,657                                    | 1,198,095                                               |
| Employment and General Retirement (On-Budget)                     | 36,427        | 216,592                           | 196,975                                    | 414,931                                                 |
| Unemployment Insurance                                            | 6,148         | 22,564                            | 32,166                                     | 55,268                                                  |
| Other Retirement                                                  | 527           | 3,871                             | 3,622                                      | 6,942                                                   |
| Excise Taxes                                                      | 3,337         | 43,452                            | 45,338                                     | 91,453                                                  |
| Estate and Gift Taxes                                             | 1,960         | 23,033                            | 18,460                                     | 20,899                                                  |
| Customs Duties                                                    | 6,350         | 47,575                            | 57,722                                     | 101,656                                                 |
| Miscellaneous Receipts                                            | 2,111         | 18,888                            | 83,094                                     | 39,380                                                  |
| Total Receipts                                                    | 638,520       | 2,686,716                         | 2,985,599                                  | 4,802,483                                               |
| (On-Budget)                                                       | 518,378       | 2,006,870                         | 2,370,941                                  | 3,604,388                                               |
| (Off-Budget)                                                      | 120,142       | 679,847                           | 614,657                                    | 1,198,095                                               |
| Budget Outlays                                                    |               |                                   | 014,001                                    |                                                         |
| Legislative Branch                                                | 455           | 3,793                             | 3,286                                      | 7,289                                                   |
| Judicial Branch                                                   | 647           | 5,128                             | 4,996                                      | 9,101                                                   |
|                                                                   | 15,601        | 148,002                           | 4,996                                      | 260,599                                                 |
| Department of Agriculture Department of Commerce                  | 884           | 6,635                             | 7,154                                      | 260,599                                                 |
| •                                                                 |               |                                   |                                            | 771,250                                                 |
| Department of DefenseMilitary Programs<br>Department of Education | 53,485        | 439,741                           | 416,561                                    |                                                         |
| Department of Energy                                              | 9,578         | 133,740                           | 86,081                                     | 226,204<br>43,186                                       |
|                                                                   | 3,369         | 18,614                            | 17,777                                     | ,                                                       |
| Department of Health and Human Services                           | 87,664        | 930,922                           | 964,153                                    | 1,700,686                                               |
| Department of Homeland Security                                   | 6,596         | 51,479                            | 47,089                                     | 100,003                                                 |
| Department of Housing and Urban Development                       | 5,719         | 34,892                            | 31,018                                     | 61,657                                                  |
| Department of the Interior                                        | 639           | 7,879                             | 7,095                                      | 23,844                                                  |
| Department of Justice                                             | 5,763         | 26,238                            | 22,239                                     | 49,571                                                  |
| Department of Labor                                               | 4,207         | 63,540                            | 31,910                                     | 99,474                                                  |
| Department of State                                               | 2,119         | 16,564                            | 17,760                                     | 34,666                                                  |
| Department of Transportation                                      | 7,142         | 55,069                            | 62,022                                     | 115,023                                                 |
| Department of the Treasury:                                       | 70.000        | 100.050                           | 050.040                                    |                                                         |
| Interest on Treasury Debt Securities (Gross)                      | 76,029        | 460,256                           | 350,340                                    | 897,717                                                 |
| Other                                                             | 21,298        | 177,884                           | 291,652                                    | 199,812                                                 |
| Department of Veterans Affairs                                    | 12,104        | 156,890                           | 162,245                                    | 304,529                                                 |
| Corps of Engineers                                                | 516           | 5,098                             | 4,958                                      | 8,286                                                   |
| Other Defense Civil Programs                                      | -1,890        | 33,948                            | 37,683                                     | 70,479                                                  |
| Environmental Protection Agency                                   | 843           | 5,616                             | 5,444                                      | 20,265                                                  |
| Executive Office of the President                                 | 41            | 297                               | 262                                        | 672                                                     |
| General Services Administration                                   | -409          | -595                              | -596                                       | 2,339                                                   |
| International Assistance Programs                                 | 2,844         | 22,490                            | 14,117                                     | 44,662                                                  |
| National Aeronautics and Space Administration                     | 1,800         | 14,249                            | 13,017                                     | 24,864                                                  |
| National Science Foundation                                       | 629           | 4,564                             | 4,209                                      | 9,311                                                   |
| Office of Personnel Management                                    | 10,883        | 71,064                            | 66,298                                     | 122,978                                                 |
| Small Business Administration                                     | 23,902        | 25,043                            | 20,789                                     | 27,376                                                  |
| Social Security Administration                                    | 115,301       | 801,177                           | 735,472                                    | 1,414,968                                               |
| Independent Agencies                                              | 13,656        | 61,423                            | 19,896                                     | 34,433                                                  |
| Southwest Border Regional Commission<br>Allowances                | (**)<br>      | (**)<br>                          | ·····                                      | -17,770                                                 |
| Undistributed Offsetting Receipts:                                |               |                                   |                                            |                                                         |
| Interest                                                          | -10,144       | -86,526                           | -83,655                                    | -177,107                                                |
| Other                                                             | -8,933        | -83,875                           | -165,092                                   | -134,383                                                |
| Total Outlays                                                     | 462,340       | 3,611,239                         | 3,345,602                                  | 6,371,827                                               |
| (On-Budget)                                                       | 361,603       | 2,924,851                         | 2,730,091                                  | 5,159,771                                               |
| (Off-Budget)                                                      | 100,736       | 686,388                           | 615,511                                    | 1,212,056                                               |
| Surplus (+) or Deficit (-)                                        | +176,181      | -924,523                          | -360,003                                   | -1,569,344                                              |
| (On-Budget)                                                       | +156,775      | -917,982                          | -359,149                                   | -1,555,383                                              |
|                                                                   |               |                                   | · .                                        |                                                         |
| (Off-Budget)                                                      | +19,406       | -6,541                            | -854                                       | -13,961                                                 |