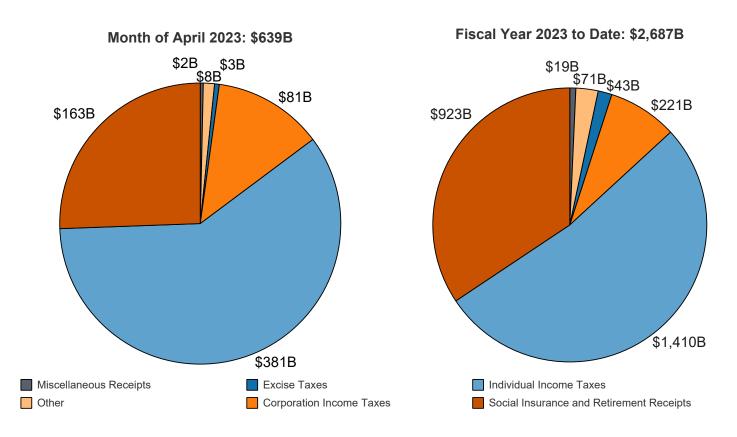

### Figure 1. Receipts, Outlays, and Surplus/Deficit for April 2023

### Table 3. Summary of Receipts and Outlays of the U.S. Government, April 2023 and Other Periods

[\$ millions]

|                                                                   | [\$ millions] | -                                 |                                            |                                                         |
|-------------------------------------------------------------------|---------------|-----------------------------------|--------------------------------------------|---------------------------------------------------------|
| Classification                                                    | This<br>Month | Current<br>Fiscal Year<br>to Date | Comparable<br>Prior Period<br>Year to Date | Budget<br>Estimates<br>Full Fiscal<br>Year <sup>1</sup> |
| Budget Receipts                                                   |               |                                   |                                            |                                                         |
| Individual Income Taxes                                           | 380,938       | 1,410,322                         | 1,717,775                                  | 2,327,860                                               |
| Corporation Income Taxes                                          | 80,581        | 220,574                           | 215,790                                    | 545,999                                                 |
| Social Insurance and Retirement Receipts:                         |               |                                   |                                            |                                                         |
| Employment and General Retirement (Off-Budget)                    | 120,142       | 679,847                           | 614,657                                    | 1,198,095                                               |
| Employment and General Retirement (On-Budget)                     | 36,427        | 216,592                           | 196,975                                    | 414,931                                                 |
| Unemployment Insurance                                            | 6,148         | 22,564                            | 32,166                                     | 55,268                                                  |
| Other Retirement                                                  | 527           | 3,871                             | 3,622                                      | 6,942                                                   |
| Excise Taxes                                                      | 3,337         | 43,452                            | 45,338                                     | 91,453                                                  |
| Estate and Gift Taxes                                             | 1,960         | 23,033                            | 18,460                                     | 20,899                                                  |
| Customs Duties                                                    | 6,350         | 47,575                            | 57,722                                     | 101,656                                                 |
| Miscellaneous Receipts                                            | 2,111         | 18,888                            | 83,094                                     | 39,380                                                  |
| Total Receipts                                                    | 638,520       | 2,686,716                         | 2,985,599                                  | 4,802,483                                               |
| (On-Budget)                                                       | 518,378       | 2,006,870                         | 2,370,941                                  | 3,604,388                                               |
| (Off-Budget)                                                      | 120,142       | 679,847                           | 614,657                                    | 1,198,095                                               |
| Budget Outlays                                                    |               |                                   | 014,001                                    |                                                         |
| Legislative Branch                                                | 455           | 3,793                             | 3,286                                      | 7,289                                                   |
| Judicial Branch                                                   | 647           | 5,128                             | 4,996                                      | 9,101                                                   |
|                                                                   | 15,601        | 148,002                           | 4,996                                      | 260,599                                                 |
| Department of Agriculture Department of Commerce                  | 884           | 6,635                             | 7,154                                      | 260,599                                                 |
| •                                                                 |               |                                   |                                            | 771,250                                                 |
| Department of DefenseMilitary Programs<br>Department of Education | 53,485        | 439,741                           | 416,561                                    |                                                         |
| Department of Energy                                              | 9,578         | 133,740                           | 86,081                                     | 226,204<br>43,186                                       |
|                                                                   | 3,369         | 18,614                            | 17,777                                     | ,                                                       |
| Department of Health and Human Services                           | 87,664        | 930,922                           | 964,153                                    | 1,700,686                                               |
| Department of Homeland Security                                   | 6,596         | 51,479                            | 47,089                                     | 100,003                                                 |
| Department of Housing and Urban Development                       | 5,719         | 34,892                            | 31,018                                     | 61,657                                                  |
| Department of the Interior                                        | 639           | 7,879                             | 7,095                                      | 23,844                                                  |
| Department of Justice                                             | 5,763         | 26,238                            | 22,239                                     | 49,571                                                  |
| Department of Labor                                               | 4,207         | 63,540                            | 31,910                                     | 99,474                                                  |
| Department of State                                               | 2,119         | 16,564                            | 17,760                                     | 34,666                                                  |
| Department of Transportation                                      | 7,142         | 55,069                            | 62,022                                     | 115,023                                                 |
| Department of the Treasury:                                       | 70.000        | 100.050                           | 050.040                                    |                                                         |
| Interest on Treasury Debt Securities (Gross)                      | 76,029        | 460,256                           | 350,340                                    | 897,717                                                 |
| Other                                                             | 21,298        | 177,884                           | 291,652                                    | 199,812                                                 |
| Department of Veterans Affairs                                    | 12,104        | 156,890                           | 162,245                                    | 304,529                                                 |
| Corps of Engineers                                                | 516           | 5,098                             | 4,958                                      | 8,286                                                   |
| Other Defense Civil Programs                                      | -1,890        | 33,948                            | 37,683                                     | 70,479                                                  |
| Environmental Protection Agency                                   | 843           | 5,616                             | 5,444                                      | 20,265                                                  |
| Executive Office of the President                                 | 41            | 297                               | 262                                        | 672                                                     |
| General Services Administration                                   | -409          | -595                              | -596                                       | 2,339                                                   |
| International Assistance Programs                                 | 2,844         | 22,490                            | 14,117                                     | 44,662                                                  |
| National Aeronautics and Space Administration                     | 1,800         | 14,249                            | 13,017                                     | 24,864                                                  |
| National Science Foundation                                       | 629           | 4,564                             | 4,209                                      | 9,311                                                   |
| Office of Personnel Management                                    | 10,883        | 71,064                            | 66,298                                     | 122,978                                                 |
| Small Business Administration                                     | 23,902        | 25,043                            | 20,789                                     | 27,376                                                  |
| Social Security Administration                                    | 115,301       | 801,177                           | 735,472                                    | 1,414,968                                               |
| Independent Agencies                                              | 13,656        | 61,423                            | 19,896                                     | 34,433                                                  |
| Southwest Border Regional Commission<br>Allowances                | (**)<br>      | (**)<br>                          | ·····                                      | -17,770                                                 |
| Undistributed Offsetting Receipts:                                |               |                                   |                                            |                                                         |
| Interest                                                          | -10,144       | -86,526                           | -83,655                                    | -177,107                                                |
| Other                                                             | -8,933        | -83,875                           | -165,092                                   | -134,383                                                |
| Total Outlays                                                     | 462,340       | 3,611,239                         | 3,345,602                                  | 6,371,827                                               |
| (On-Budget)                                                       | 361,603       | 2,924,851                         | 2,730,091                                  | 5,159,771                                               |
| (Off-Budget)                                                      | 100,736       | 686,388                           | 615,511                                    | 1,212,056                                               |
| Surplus (+) or Deficit (-)                                        | +176,181      | -924,523                          | -360,003                                   | -1,569,344                                              |
| (On-Budget)                                                       | +156,775      | -917,982                          | -359,149                                   | -1,555,383                                              |
|                                                                   |               |                                   | · .                                        |                                                         |
| (Off-Budget)                                                      | +19,406       | -6,541                            | -854                                       | -13,961                                                 |