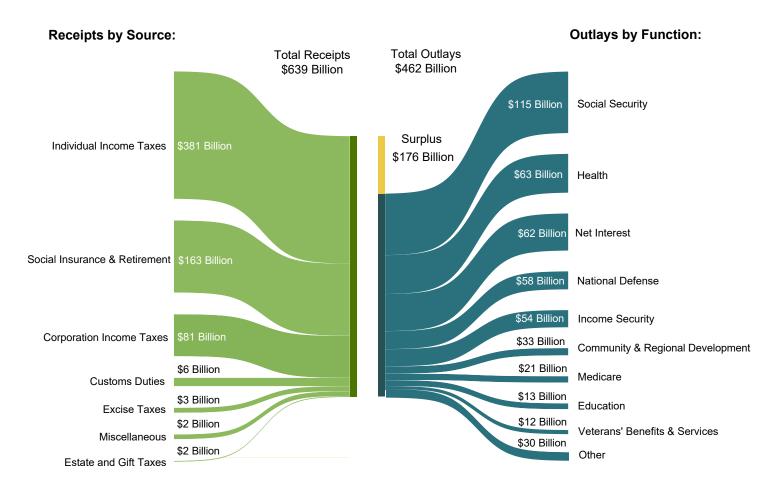

### Figure 1. Receipts, Outlays, and Surplus/Deficit for April 2023

### Table 3. Summary of Receipts and Outlays of the U.S. Government, April 2023 and Other Periods

[\$ millions]

|                                                                   | [\$ millions] | -                                 |                                            |                                                         |
|-------------------------------------------------------------------|---------------|-----------------------------------|--------------------------------------------|---------------------------------------------------------|
| Classification                                                    | This<br>Month | Current<br>Fiscal Year<br>to Date | Comparable<br>Prior Period<br>Year to Date | Budget<br>Estimates<br>Full Fiscal<br>Year <sup>1</sup> |
| Budget Receipts                                                   |               |                                   |                                            |                                                         |
| Individual Income Taxes                                           | 380,938       | 1,410,322                         | 1,717,775                                  | 2,327,860                                               |
| Corporation Income Taxes                                          | 80,581        | 220,574                           | 215,790                                    | 545,999                                                 |
| Social Insurance and Retirement Receipts:                         |               |                                   |                                            |                                                         |
| Employment and General Retirement (Off-Budget)                    | 120,142       | 679,847                           | 614,657                                    | 1,198,095                                               |
| Employment and General Retirement (On-Budget)                     | 36,427        | 216,592                           | 196,975                                    | 414,931                                                 |
| Unemployment Insurance                                            | 6,148         | 22,564                            | 32,166                                     | 55,268                                                  |
| Other Retirement                                                  | 527           | 3,871                             | 3,622                                      | 6,942                                                   |
| Excise Taxes                                                      | 3,337         | 43,452                            | 45,338                                     | 91,453                                                  |
| Estate and Gift Taxes                                             | 1,960         | 23,033                            | 18,460                                     | 20,899                                                  |
| Customs Duties                                                    | 6,350         | 47,575                            | 57,722                                     | 101,656                                                 |
| Miscellaneous Receipts                                            | 2,111         | 18,888                            | 83,094                                     | 39,380                                                  |
| Total Receipts                                                    | 638,520       | 2,686,716                         | 2,985,599                                  | 4,802,483                                               |
| (On-Budget)                                                       | 518,378       | 2,006,870                         | 2,370,941                                  | 3,604,388                                               |
| (Off-Budget)                                                      | 120,142       | 679,847                           | 614,657                                    | 1,198,095                                               |
| Budget Outlays                                                    |               |                                   | 014,001                                    |                                                         |
| Legislative Branch                                                | 455           | 3,793                             | 3,286                                      | 7,289                                                   |
| Judicial Branch                                                   | 647           | 5,128                             | 4,996                                      | 9,101                                                   |
|                                                                   | 15,601        | 148,002                           | 4,996                                      | 260,599                                                 |
| Department of Agriculture Department of Commerce                  | 884           | 6,635                             | 7,154                                      | 260,599                                                 |
| •                                                                 |               |                                   |                                            | 771,250                                                 |
| Department of DefenseMilitary Programs<br>Department of Education | 53,485        | 439,741                           | 416,561                                    |                                                         |
| Department of Energy                                              | 9,578         | 133,740                           | 86,081                                     | 226,204<br>43,186                                       |
|                                                                   | 3,369         | 18,614                            | 17,777                                     | ,                                                       |
| Department of Health and Human Services                           | 87,664        | 930,922                           | 964,153                                    | 1,700,686                                               |
| Department of Homeland Security                                   | 6,596         | 51,479                            | 47,089                                     | 100,003                                                 |
| Department of Housing and Urban Development                       | 5,719         | 34,892                            | 31,018                                     | 61,657                                                  |
| Department of the Interior                                        | 639           | 7,879                             | 7,095                                      | 23,844                                                  |
| Department of Justice                                             | 5,763         | 26,238                            | 22,239                                     | 49,571                                                  |
| Department of Labor                                               | 4,207         | 63,540                            | 31,910                                     | 99,474                                                  |
| Department of State                                               | 2,119         | 16,564                            | 17,760                                     | 34,666                                                  |
| Department of Transportation                                      | 7,142         | 55,069                            | 62,022                                     | 115,023                                                 |
| Department of the Treasury:                                       | 70.000        | 100.050                           | 050.040                                    |                                                         |
| Interest on Treasury Debt Securities (Gross)                      | 76,029        | 460,256                           | 350,340                                    | 897,717                                                 |
| Other                                                             | 21,298        | 177,884                           | 291,652                                    | 199,812                                                 |
| Department of Veterans Affairs                                    | 12,104        | 156,890                           | 162,245                                    | 304,529                                                 |
| Corps of Engineers                                                | 516           | 5,098                             | 4,958                                      | 8,286                                                   |
| Other Defense Civil Programs                                      | -1,890        | 33,948                            | 37,683                                     | 70,479                                                  |
| Environmental Protection Agency                                   | 843           | 5,616                             | 5,444                                      | 20,265                                                  |
| Executive Office of the President                                 | 41            | 297                               | 262                                        | 672                                                     |
| General Services Administration                                   | -409          | -595                              | -596                                       | 2,339                                                   |
| International Assistance Programs                                 | 2,844         | 22,490                            | 14,117                                     | 44,662                                                  |
| National Aeronautics and Space Administration                     | 1,800         | 14,249                            | 13,017                                     | 24,864                                                  |
| National Science Foundation                                       | 629           | 4,564                             | 4,209                                      | 9,311                                                   |
| Office of Personnel Management                                    | 10,883        | 71,064                            | 66,298                                     | 122,978                                                 |
| Small Business Administration                                     | 23,902        | 25,043                            | 20,789                                     | 27,376                                                  |
| Social Security Administration                                    | 115,301       | 801,177                           | 735,472                                    | 1,414,968                                               |
| Independent Agencies                                              | 13,656        | 61,423                            | 19,896                                     | 34,433                                                  |
| Southwest Border Regional Commission<br>Allowances                | (**)<br>      | (**)<br>                          | ·····                                      | -17,770                                                 |
| Undistributed Offsetting Receipts:                                |               |                                   |                                            |                                                         |
| Interest                                                          | -10,144       | -86,526                           | -83,655                                    | -177,107                                                |
| Other                                                             | -8,933        | -83,875                           | -165,092                                   | -134,383                                                |
| Total Outlays                                                     | 462,340       | 3,611,239                         | 3,345,602                                  | 6,371,827                                               |
| (On-Budget)                                                       | 361,603       | 2,924,851                         | 2,730,091                                  | 5,159,771                                               |
| (Off-Budget)                                                      | 100,736       | 686,388                           | 615,511                                    | 1,212,056                                               |
| Surplus (+) or Deficit (-)                                        | +176,181      | -924,523                          | -360,003                                   | -1,569,344                                              |
| (On-Budget)                                                       | +156,775      | -917,982                          | -359,149                                   | -1,555,383                                              |
|                                                                   |               |                                   | · .                                        |                                                         |
| (Off-Budget)                                                      | +19,406       | -6,541                            | -854                                       | -13,961                                                 |