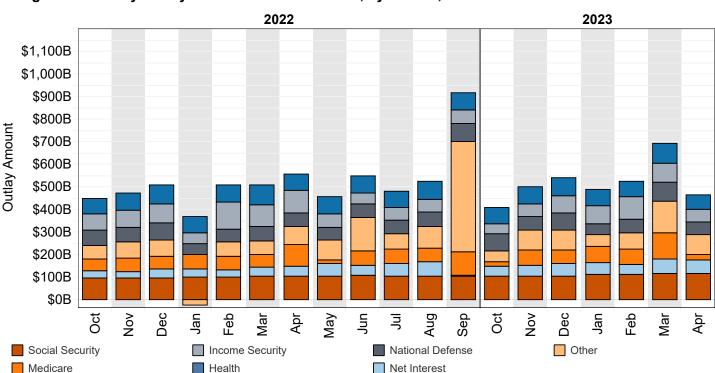

<sup>\*</sup>Disclaimer: Other category is subject to change due to negative balances held.

Figure 8. Monthly Outlays of the U.S. Government, by Source, Fiscal Years 2022 and 2023

"Other" Includes: Administration of Justice, Agriculture, Community and Regional Development, Education, Training, Employment, and Social Services, Energy, General Government, General Science, Space, and Technology, International Affairs, Natural Resources and Environment, Transportation, Undistributed Offsetting Receipts, Veterans' Benefits and Services. Note: Details may not add to totals due to rounding