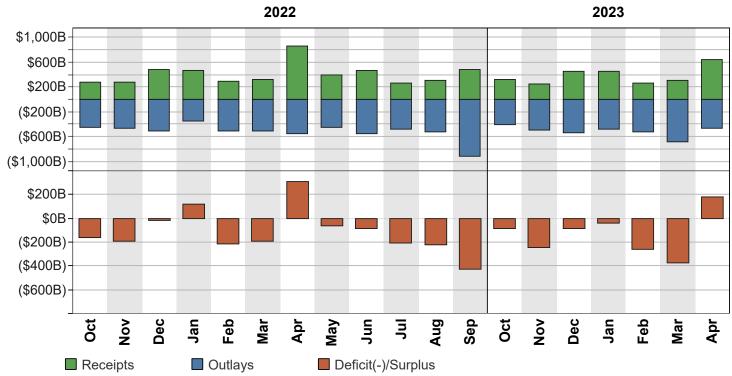

# Figure 3. Monthly Receipts, Outlays, and Budget Deficit/Surplus of the U.S. Government, Fiscal Years 2022 and 2023

# Table 1. Summary of Receipts, Outlays, and the Deficit/Surplus of the U.S. Government, Fiscal Years 2022 and 2023, by Month

| [\$ millions] |           |           |                     |  |  |  |  |  |  |  |  |
|---------------|-----------|-----------|---------------------|--|--|--|--|--|--|--|--|
| Period        | Receipts  | Outlays   | Deficit/Surplus (-) |  |  |  |  |  |  |  |  |
| FY 2022       |           |           |                     |  |  |  |  |  |  |  |  |
| October       | 283,927   | 448,983   | 165,055             |  |  |  |  |  |  |  |  |
| November      | 281,208   | 472,543   | 191,335             |  |  |  |  |  |  |  |  |
| December      | 486,723   | 508,026   | 21,303              |  |  |  |  |  |  |  |  |
| January       | 465,074   | 346,375   | -118,699            |  |  |  |  |  |  |  |  |
| February      | 289,857   | 506,447   | 216,590             |  |  |  |  |  |  |  |  |
| March         | 315,165   | 507,799   | 192,634             |  |  |  |  |  |  |  |  |
| April         | 863,644   | 555,429   | -308,215            |  |  |  |  |  |  |  |  |
| Мау           | 388,988   | 455,211   | 66,223              |  |  |  |  |  |  |  |  |
| June          | 460,757   | 549,598   | 88,842              |  |  |  |  |  |  |  |  |
| July          | 269,331   | 480,383   | 211,052             |  |  |  |  |  |  |  |  |
| August        | 303,722   | 523,318   | 219,596             |  |  |  |  |  |  |  |  |
| September     | 487,723   | 917,489   | 429,766             |  |  |  |  |  |  |  |  |
| Year-to-Date  | 4,896,119 | 6,271,600 | 1,375,481           |  |  |  |  |  |  |  |  |
| FY 2023       |           |           |                     |  |  |  |  |  |  |  |  |
| October       | 318,500   | 406,374   | 87,874              |  |  |  |  |  |  |  |  |
| November      | 252,111   | 500,646   | 248,535             |  |  |  |  |  |  |  |  |
| December      | 454,942   | 539,943   | 85,001              |  |  |  |  |  |  |  |  |
| January       | 447,288   | 486,072   | 38,784              |  |  |  |  |  |  |  |  |
| February      | 262,114   | 524,548   | 262,434             |  |  |  |  |  |  |  |  |
| March         | 313,240   | 691,317   | 378,076             |  |  |  |  |  |  |  |  |
| April         | 638,520   | 462,340   | -176,181            |  |  |  |  |  |  |  |  |
| Year-to-Date  | 2,686,716 | 3,611,239 | 924,523             |  |  |  |  |  |  |  |  |