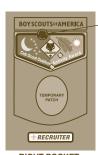

### Official Placement of Insignia

| 4       | Right Sleeve                                                                                                                                                                                                                                                                                                                                                                                                                                                                                                                                                                                                                                                                                                                                               |                                       |   |
|---------|------------------------------------------------------------------------------------------------------------------------------------------------------------------------------------------------------------------------------------------------------------------------------------------------------------------------------------------------------------------------------------------------------------------------------------------------------------------------------------------------------------------------------------------------------------------------------------------------------------------------------------------------------------------------------------------------------------------------------------------------------------|---------------------------------------|---|
| 5 pts.  | ☐ Wear the U.S. flag, den numeral, and Journey to Excellence<br>Award (if earned) as shown. Only the most recently<br>earned award may be worn.<br>Notes                                                                                                                                                                                                                                                                                                                                                                                                                                                                                                                                                                                                   | SHOULDER SEAM                         |   |
| 4       | Left Sleeve                                                                                                                                                                                                                                                                                                                                                                                                                                                                                                                                                                                                                                                                                                                                                |                                       |   |
| 5 pts.  | <ul> <li>□ Wear the council shoulder emblem and pack numeral as shown.</li> <li>□ The veteran unit insignia bar (25, 50, 55, or 60 years), if worn, is centered and touching the council shoulder emblem (above) and unit numeral (below).</li> <li>□ Denner cord or assistant denner cord is worn over left shoulder.</li> <li>Notes</li> </ul>                                                                                                                                                                                                                                                                                                                                                                                                           | JOURNEY to EXCELLENCE UNIT AWARD 2018 |   |
| 4       | Right Pocket.                                                                                                                                                                                                                                                                                                                                                                                                                                                                                                                                                                                                                                                                                                                                              |                                       |   |
| 5 pts.  | <ul> <li>□ Temporary insignia are not necessary in uniform inspection, but if worn, must be centered on the pocket, or hung from the button.</li> <li>□ The National Summertime Award is pinned centered on the right pocket flap.</li> <li>□ The Cub Scout Outdoor Activity Award is worn on the right pocket flap. Each successive time the award is earned, a wolf track pin may be added to the flap.</li> <li>Notes</li> </ul>                                                                                                                                                                                                                                                                                                                        | NATIONAL SUMMERTIME AWARD PIN         | _ |
|         | Left Pocket.                                                                                                                                                                                                                                                                                                                                                                                                                                                                                                                                                                                                                                                                                                                                               | BOYSCOUTSOFAMERICA                    |   |
| 5 pts.  | <ul> <li>□ Cub Scouts wear badges of rank as shown: Lion, Bobcat, Tiger, Wolf, and Bear.</li> <li>□ Wear medals just above the pocket seam, and service stars centered just above medals or knots, or <sup>3</sup>/<sub>8</sub> inch above seam if no medals are worn.</li> <li>□ Gold background disks are worn with service stars for Cub Scouting service.</li> <li>□ Not more than five medals may be worn.</li> <li>□ Wearing sequence for medals or knots is at the wearer's discretion.</li> <li>□ The only knots worn by Cub Scouts are the religious emblem knot and a lifesaving or meritorious award knot.</li> <li>□ The World Crest is worn centered between the left shoulder seam and the top of the left pocket.</li> <li>Notes</li> </ul> | TEMPORARY PATCH  TEMPORARY PATCH      |   |
| •       | Total Insignia Score (transfer to other side)                                                                                                                                                                                                                                                                                                                                                                                                                                                                                                                                                                                                                                                                                                              |                                       |   |
| 20 pts. |                                                                                                                                                                                                                                                                                                                                                                                                                                                                                                                                                                                                                                                                                                                                                            |                                       |   |