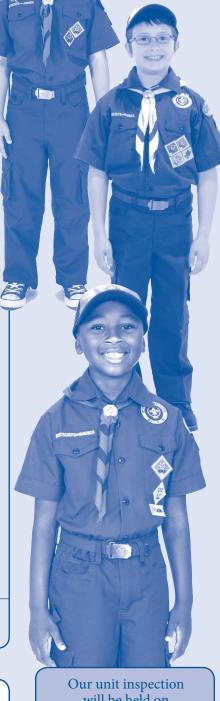

### **Uniform Inspection.**

Conducting a uniform inspection reinforces a key method of delivering the Cub Scouting program. Use this as a positive reinforcement.

| •       | General Appearance. Allow 4 points for each:                                                                                                                                                                                                                                                                                                                                                                                                                                                                                                                                                                                                                                                                                                                                                                                                                                                                                                                                                                                                                                                                                                                                                                                                                                                                                                                                                                                                                                                                                                                                                                                                                                                                                                                                                                                                                                                                                                                                                                                                                                                                                   |
|---------|--------------------------------------------------------------------------------------------------------------------------------------------------------------------------------------------------------------------------------------------------------------------------------------------------------------------------------------------------------------------------------------------------------------------------------------------------------------------------------------------------------------------------------------------------------------------------------------------------------------------------------------------------------------------------------------------------------------------------------------------------------------------------------------------------------------------------------------------------------------------------------------------------------------------------------------------------------------------------------------------------------------------------------------------------------------------------------------------------------------------------------------------------------------------------------------------------------------------------------------------------------------------------------------------------------------------------------------------------------------------------------------------------------------------------------------------------------------------------------------------------------------------------------------------------------------------------------------------------------------------------------------------------------------------------------------------------------------------------------------------------------------------------------------------------------------------------------------------------------------------------------------------------------------------------------------------------------------------------------------------------------------------------------------------------------------------------------------------------------------------------------|
| 20 pts. | ☐ Good posture ☐ Clean face and hands                                                                                                                                                                                                                                                                                                                                                                                                                                                                                                                                                                                                                                                                                                                                                                                                                                                                                                                                                                                                                                                                                                                                                                                                                                                                                                                                                                                                                                                                                                                                                                                                                                                                                                                                                                                                                                                                                                                                                                                                                                                                                          |
|         | □ Combed hair                                                                                                                                                                                                                                                                                                                                                                                                                                                                                                                                                                                                                                                                                                                                                                                                                                                                                                                                                                                                                                                                                                                                                                                                                                                                                                                                                                                                                                                                                                                                                                                                                                                                                                                                                                                                                                                                                                                                                                                                                                                                                                                  |
|         | □ Neatly dressed □ Clean fingernails                                                                                                                                                                                                                                                                                                                                                                                                                                                                                                                                                                                                                                                                                                                                                                                                                                                                                                                                                                                                                                                                                                                                                                                                                                                                                                                                                                                                                                                                                                                                                                                                                                                                                                                                                                                                                                                                                                                                                                                                                                                                                           |
|         | Notes                                                                                                                                                                                                                                                                                                                                                                                                                                                                                                                                                                                                                                                                                                                                                                                                                                                                                                                                                                                                                                                                                                                                                                                                                                                                                                                                                                                                                                                                                                                                                                                                                                                                                                                                                                                                                                                                                                                                                                                                                                                                                                                          |
|         | Hoodgoog Time Control W. 160 to the Proceedings of the Control of  |
|         | <b>Headgear.</b> Tiger Scout cap, Wolf Scout cap, or Bear Scout cap, according to den.  Notes                                                                                                                                                                                                                                                                                                                                                                                                                                                                                                                                                                                                                                                                                                                                                                                                                                                                                                                                                                                                                                                                                                                                                                                                                                                                                                                                                                                                                                                                                                                                                                                                                                                                                                                                                                                                                                                                                                                                                                                                                                  |
| 5 pts.  |                                                                                                                                                                                                                                                                                                                                                                                                                                                                                                                                                                                                                                                                                                                                                                                                                                                                                                                                                                                                                                                                                                                                                                                                                                                                                                                                                                                                                                                                                                                                                                                                                                                                                                                                                                                                                                                                                                                                                                                                                                                                                                                                |
|         | <b>Neckerchief and Slide.</b> Triangular. Orange with blue border for Tigers. Red with blue border for Wolf Scouts. Light blue with dark blue border for Bear Scouts. Each is secured                                                                                                                                                                                                                                                                                                                                                                                                                                                                                                                                                                                                                                                                                                                                                                                                                                                                                                                                                                                                                                                                                                                                                                                                                                                                                                                                                                                                                                                                                                                                                                                                                                                                                                                                                                                                                                                                                                                                          |
| 5 pts.  | by a slide for that rank.                                                                                                                                                                                                                                                                                                                                                                                                                                                                                                                                                                                                                                                                                                                                                                                                                                                                                                                                                                                                                                                                                                                                                                                                                                                                                                                                                                                                                                                                                                                                                                                                                                                                                                                                                                                                                                                                                                                                                                                                                                                                                                      |
|         | Notes                                                                                                                                                                                                                                                                                                                                                                                                                                                                                                                                                                                                                                                                                                                                                                                                                                                                                                                                                                                                                                                                                                                                                                                                                                                                                                                                                                                                                                                                                                                                                                                                                                                                                                                                                                                                                                                                                                                                                                                                                                                                                                                          |
|         | Chint official and the state of |
| •       | <b>Shirt.</b> Official long- or short-sleeve, navy blue. Wear with either official navy blue pants or shorts.                                                                                                                                                                                                                                                                                                                                                                                                                                                                                                                                                                                                                                                                                                                                                                                                                                                                                                                                                                                                                                                                                                                                                                                                                                                                                                                                                                                                                                                                                                                                                                                                                                                                                                                                                                                                                                                                                                                                                                                                                  |
| 15 pts. | Notes                                                                                                                                                                                                                                                                                                                                                                                                                                                                                                                                                                                                                                                                                                                                                                                                                                                                                                                                                                                                                                                                                                                                                                                                                                                                                                                                                                                                                                                                                                                                                                                                                                                                                                                                                                                                                                                                                                                                                                                                                                                                                                                          |
| •       | Pants/Shorts/Skort. Official navy blue pants or shorts, no cuffs, or skort. To be worn with                                                                                                                                                                                                                                                                                                                                                                                                                                                                                                                                                                                                                                                                                                                                                                                                                                                                                                                                                                                                                                                                                                                                                                                                                                                                                                                                                                                                                                                                                                                                                                                                                                                                                                                                                                                                                                                                                                                                                                                                                                    |
| 15 pts. | official long- or short-sleeve navy blue shirt.                                                                                                                                                                                                                                                                                                                                                                                                                                                                                                                                                                                                                                                                                                                                                                                                                                                                                                                                                                                                                                                                                                                                                                                                                                                                                                                                                                                                                                                                                                                                                                                                                                                                                                                                                                                                                                                                                                                                                                                                                                                                                |
|         | Notes                                                                                                                                                                                                                                                                                                                                                                                                                                                                                                                                                                                                                                                                                                                                                                                                                                                                                                                                                                                                                                                                                                                                                                                                                                                                                                                                                                                                                                                                                                                                                                                                                                                                                                                                                                                                                                                                                                                                                                                                                                                                                                                          |
|         | <b>Belt.</b> Official navy blue web belt cut to proper length with insignia on buckle.                                                                                                                                                                                                                                                                                                                                                                                                                                                                                                                                                                                                                                                                                                                                                                                                                                                                                                                                                                                                                                                                                                                                                                                                                                                                                                                                                                                                                                                                                                                                                                                                                                                                                                                                                                                                                                                                                                                                                                                                                                         |
| 5 pts.  | Notes                                                                                                                                                                                                                                                                                                                                                                                                                                                                                                                                                                                                                                                                                                                                                                                                                                                                                                                                                                                                                                                                                                                                                                                                                                                                                                                                                                                                                                                                                                                                                                                                                                                                                                                                                                                                                                                                                                                                                                                                                                                                                                                          |
|         | Socks. Dark blue official socks with orange tops for Tiger and gold tops for                                                                                                                                                                                                                                                                                                                                                                                                                                                                                                                                                                                                                                                                                                                                                                                                                                                                                                                                                                                                                                                                                                                                                                                                                                                                                                                                                                                                                                                                                                                                                                                                                                                                                                                                                                                                                                                                                                                                                                                                                                                   |
|         | Wolf and Bear Scouts.                                                                                                                                                                                                                                                                                                                                                                                                                                                                                                                                                                                                                                                                                                                                                                                                                                                                                                                                                                                                                                                                                                                                                                                                                                                                                                                                                                                                                                                                                                                                                                                                                                                                                                                                                                                                                                                                                                                                                                                                                                                                                                          |
| 5 pts.  | Notes                                                                                                                                                                                                                                                                                                                                                                                                                                                                                                                                                                                                                                                                                                                                                                                                                                                                                                                                                                                                                                                                                                                                                                                                                                                                                                                                                                                                                                                                                                                                                                                                                                                                                                                                                                                                                                                                                                                                                                                                                                                                                                                          |
|         | Character 1.1                                                                                                                                                                                                                                                                                                                                                                                                                                                                                                                                                                                                                                                                                                                                                                                                                                                                                                                                                                                                                                                                                                                                                                                                                                                                                                                                                                                                                                                                                                                                                                                                                                                                                                                                                                                                                                                                                                                                                                                                                                                                                                                  |
|         | Shoes. Neat and clean.                                                                                                                                                                                                                                                                                                                                                                                                                                                                                                                                                                                                                                                                                                                                                                                                                                                                                                                                                                                                                                                                                                                                                                                                                                                                                                                                                                                                                                                                                                                                                                                                                                                                                                                                                                                                                                                                                                                                                                                                                                                                                                         |
| 5 pts.  | Notes                                                                                                                                                                                                                                                                                                                                                                                                                                                                                                                                                                                                                                                                                                                                                                                                                                                                                                                                                                                                                                                                                                                                                                                                                                                                                                                                                                                                                                                                                                                                                                                                                                                                                                                                                                                                                                                                                                                                                                                                                                                                                                                          |
|         | <b>Registration.</b> Current membership card or temporary certificate on person.                                                                                                                                                                                                                                                                                                                                                                                                                                                                                                                                                                                                                                                                                                                                                                                                                                                                                                                                                                                                                                                                                                                                                                                                                                                                                                                                                                                                                                                                                                                                                                                                                                                                                                                                                                                                                                                                                                                                                                                                                                               |
| 5 pts.  | Notes                                                                                                                                                                                                                                                                                                                                                                                                                                                                                                                                                                                                                                                                                                                                                                                                                                                                                                                                                                                                                                                                                                                                                                                                                                                                                                                                                                                                                                                                                                                                                                                                                                                                                                                                                                                                                                                                                                                                                                                                                                                                                                                          |
|         | <b>Insignia.*</b> Correct placement: left pocket, 5 points; right pocket, 5 points; left sleeve,                                                                                                                                                                                                                                                                                                                                                                                                                                                                                                                                                                                                                                                                                                                                                                                                                                                                                                                                                                                                                                                                                                                                                                                                                                                                                                                                                                                                                                                                                                                                                                                                                                                                                                                                                                                                                                                                                                                                                                                                                               |
| 20 pts. | 5 points; right sleeve, 5 points.                                                                                                                                                                                                                                                                                                                                                                                                                                                                                                                                                                                                                                                                                                                                                                                                                                                                                                                                                                                                                                                                                                                                                                                                                                                                                                                                                                                                                                                                                                                                                                                                                                                                                                                                                                                                                                                                                                                                                                                                                                                                                              |
| 20 pis. |                                                                                                                                                                                                                                                                                                                                                                                                                                                                                                                                                                                                                                                                                                                                                                                                                                                                                                                                                                                                                                                                                                                                                                                                                                                                                                                                                                                                                                                                                                                                                                                                                                                                                                                                                                                                                                                                                                                                                                                                                                                                                                                                |
|         |                                                                                                                                                                                                                                                                                                                                                                                                                                                                                                                                                                                                                                                                                                                                                                                                                                                                                                                                                                                                                                                                                                                                                                                                                                                                                                                                                                                                                                                                                                                                                                                                                                                                                                                                                                                                                                                                                                                                                                                                                                                                                                                                |
| 4       | Total Uniform Inspection Score                                                                                                                                                                                                                                                                                                                                                                                                                                                                                                                                                                                                                                                                                                                                                                                                                                                                                                                                                                                                                                                                                                                                                                                                                                                                                                                                                                                                                                                                                                                                                                                                                                                                                                                                                                                                                                                                                                                                                                                                                                                                                                 |
|         | A perfect score is 100 points.                                                                                                                                                                                                                                                                                                                                                                                                                                                                                                                                                                                                                                                                                                                                                                                                                                                                                                                                                                                                                                                                                                                                                                                                                                                                                                                                                                                                                                                                                                                                                                                                                                                                                                                                                                                                                                                                                                                                                                                                                                                                                                 |
|         | *For more information about insignia, see the Guide to Awards and Insignia, No. 33066.                                                                                                                                                                                                                                                                                                                                                                                                                                                                                                                                                                                                                                                                                                                                                                                                                                                                                                                                                                                                                                                                                                                                                                                                                                                                                                                                                                                                                                                                                                                                                                                                                                                                                                                                                                                                                                                                                                                                                                                                                                         |

# **Total Uniform Inspection Score**

| Name | Pack No. |
|------|----------|
|      | -        |
|      | Den      |

will be held on

Bring this form with you.