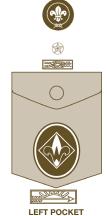

### Official Placement of Insignia

| 4       | Right Sleeve                                                                                                                                                                                                                                                                                                                                                                                                                                                                                                                                                                                                                                                                                                                                               |                                       |   |
|---------|------------------------------------------------------------------------------------------------------------------------------------------------------------------------------------------------------------------------------------------------------------------------------------------------------------------------------------------------------------------------------------------------------------------------------------------------------------------------------------------------------------------------------------------------------------------------------------------------------------------------------------------------------------------------------------------------------------------------------------------------------------|---------------------------------------|---|
| 5 pts.  | ☐ Wear the U.S. flag, den numeral, and Journey to Excellence<br>Award (if earned) as shown. Only the most recently<br>earned award may be worn.<br>Notes                                                                                                                                                                                                                                                                                                                                                                                                                                                                                                                                                                                                   | SHOULDER SEAM                         |   |
| 4       | Left Sleeve                                                                                                                                                                                                                                                                                                                                                                                                                                                                                                                                                                                                                                                                                                                                                |                                       |   |
| 5 pts.  | <ul> <li>□ Wear the council shoulder emblem and pack numeral as shown.</li> <li>□ The veteran unit insignia bar (25, 50, 55, or 60 years), if worn, is centered and touching the council shoulder emblem (above) and unit numeral (below).</li> <li>□ Denner cord or assistant denner cord is worn over left shoulder.</li> <li>Notes</li> </ul>                                                                                                                                                                                                                                                                                                                                                                                                           | JOURNEY to EXCELLENCE UNIT AWARD 2018 |   |
| 4       | Right Pocket.                                                                                                                                                                                                                                                                                                                                                                                                                                                                                                                                                                                                                                                                                                                                              |                                       |   |
| 5 pts.  | <ul> <li>□ Temporary insignia are not necessary in uniform inspection, but if worn, must be centered on the pocket, or hung from the button.</li> <li>□ The National Summertime Award is pinned centered on the right pocket flap.</li> <li>□ The Cub Scout Outdoor Activity Award is worn on the right pocket flap. Each successive time the award is earned, a wolf track pin may be added to the flap.</li> <li>Notes</li> </ul>                                                                                                                                                                                                                                                                                                                        | NATIONAL SUMMERTIME AWARD PIN         | _ |
|         | Left Pocket.                                                                                                                                                                                                                                                                                                                                                                                                                                                                                                                                                                                                                                                                                                                                               | BOYSCOUTSOFAMERICA                    |   |
| 5 pts.  | <ul> <li>□ Cub Scouts wear badges of rank as shown: Lion, Bobcat, Tiger, Wolf, and Bear.</li> <li>□ Wear medals just above the pocket seam, and service stars centered just above medals or knots, or <sup>3</sup>/<sub>8</sub> inch above seam if no medals are worn.</li> <li>□ Gold background disks are worn with service stars for Cub Scouting service.</li> <li>□ Not more than five medals may be worn.</li> <li>□ Wearing sequence for medals or knots is at the wearer's discretion.</li> <li>□ The only knots worn by Cub Scouts are the religious emblem knot and a lifesaving or meritorious award knot.</li> <li>□ The World Crest is worn centered between the left shoulder seam and the top of the left pocket.</li> <li>Notes</li> </ul> | TEMPORARY PATCH  TEMPORARY PATCH      |   |
| •       | Total Insignia Score (transfer to other side)                                                                                                                                                                                                                                                                                                                                                                                                                                                                                                                                                                                                                                                                                                              |                                       |   |
| 20 pts. |                                                                                                                                                                                                                                                                                                                                                                                                                                                                                                                                                                                                                                                                                                                                                            |                                       |   |

BOY SCOUTS OF AMERICA 1325 West Walnut Hill Lane P.O. Box 152079 Irving, Texas 75015-2079 www.scouting.org LEFT SLEEVE

**UEFT POCKET** 

RIGHT POCKET

SERVICE STARS