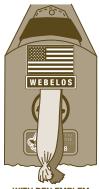

os Scouts wear the oval-shaped Webelos badge by itself. ☐ The Arrow of Light rank is worn centered below the pocket. ☐ Wear medals just above the pocket seam. ☐ Wear service stars centered just above the medals or knots, or centered ¾ inch above the seam if no medals are worn. ☐ Gold background disks are worn with service stars for Cub Scouting service, including Tiger service. ☐ Not more than five medals may be worn.

mle only knots worn by cuts octors are the religious emblem knot and a lifesaving or meritorious award knot.
 The World Crest is worn centered between the left shoulder seam and the top of the left pocket, as shown.

### **◆ Total Insignia Score** (transfer to other side)

20 pts.

#### **OPTIONS FOR RIGHT SLEEVE**



WITH DEN NUMERAL



WITH DEN NUMERAL



WITH DEN EMBLEM



WITH DEN EMBLEM

### OPTION FOR LEFT SLEEVE



LEFT SLEEVE

### OPTIONS FOR POCKETS



NATIONAL SUMMERTIME AWARD PIN

RIGHT POCKET



BOY SCOUTS OF AMERICA 1325 West Walnut Hill Lane P.O. Box 152079 Irving, Texas 75015-2079 www.scouting.org