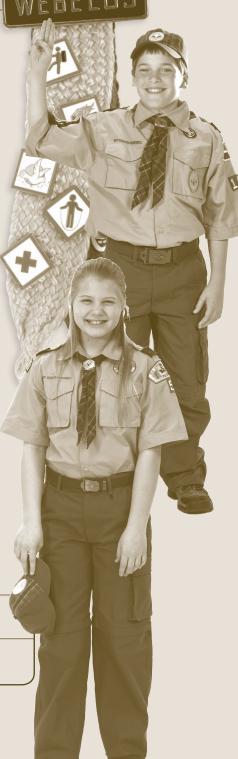

### **Uniform and Handbook Requirements Pack 111**

A Class A uniform is required. Individual scout handbooks are at the discretion of your den leader. Wearing your uniform shows that you are a member of Pack 111 and part of your Den Team.

### **Uniform Parts:**

- 1. Hat (required)
- 2. Neckerchief & Slide (required) (optional for Lions)
- 3. Official Blue Button Up Shirt or Official T-Shirt for Lions (required)
- 4. Official Blue Web Belt (required)
- 5. Official Blue Shorts or Pants (optional choose navy blue shorts or jeans with belt loops)
- 6. Official Socks (optional choose navy or black socks and closed toe shoes)
- Webelos Move Up into the BSA Khaki Shirt & Green Shorts or Pants Uniform.

- 1. World Scout Crest
- North Florida Council Patch
- 3. Pack 111 Numbers
- 4. American Flag
- 5. Den Number Patch