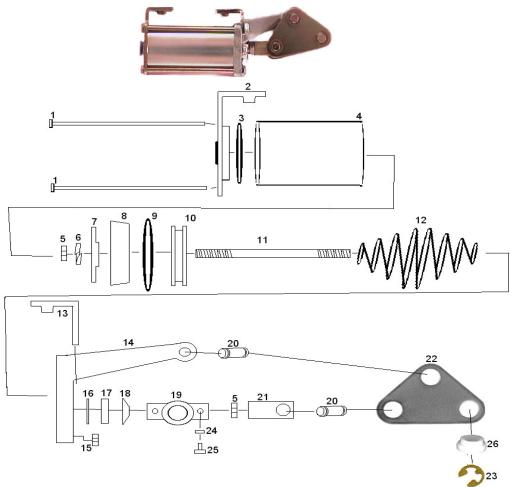

## S65300 **CYLINDER BREAK DOWN**

| 1  | 4" X 10-32 BOLTS       | S29278 ② | (4) | 14 | FRONT HOUSING                                 | S07942              |     |
|----|------------------------|----------|-----|----|-----------------------------------------------|---------------------|-----|
| 2  | REAR HOUSING           | S07930   |     | 15 | 10-32 KEEPS NUT                               | 2                   | (4) |
| 3  | O-RING                 | 1        |     | 16 | BRASS WASHER                                  | 1                   |     |
| 4  | SLEEVE                 | S07928   |     | 17 | FELT WASHER                                   | 1                   |     |
| 5  | 5/16" NC NUT           | 2        | (2) | 18 | BRASS RET                                     | 1                   |     |
| 6  | 5/16" LOCK WASHER      | 2        |     | 19 | BRASS RET                                     | 1                   |     |
| 7  | PISTON CUP RET         | 1        |     | 20 | 1/4" PIN                                      | S28200 3            | (2) |
| 8  | PISTON CUP BUNA-N      | 1        |     | 21 | SHORT BRASS BLOCK                             | S22102 ③            |     |
| 9  | FOAM WIPER             | 1        |     | 22 | BELLCRANK W/BUSHINGS<br>BELLCRANK W/O BUSHING | S68650 3<br>S68650A |     |
| 10 | RET PLATE + PISTON ROD | S21150   |     | 23 | E-CLIP                                        | S00490 3 (6         | )   |
| 11 | SEE ITEM 10            |          |     | 24 | 10-24 X ½" SCREW                              | 2                   | (2) |
| 12 | SPRING                 | 1        |     | 26 |                                               |                     |     |
| 13 | Front Bracket          | S07934   |     | 26 | Nylon Bushing<br>BRASS                        | S01175<br>S68225 ③  |     |

- ①Included in S07933 Cylinder Repair Kit ②Included in Hardware Kit #S30500.