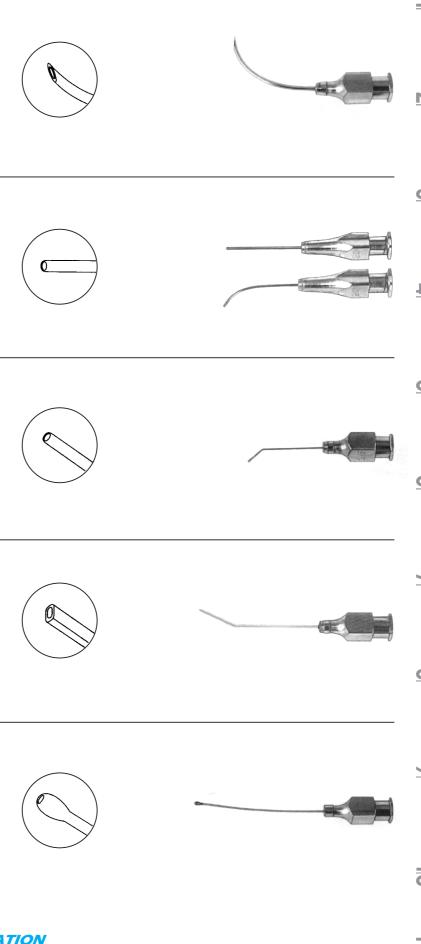

# Angled Tip, Top opening WSC-640 10 mm (20 gauge, 0.5 mm opening) WSC-640 A 15 mm (20 gauge, 0.5 mm opening) WSC-640 B 10 mm (22 gauge, 0.3 mm opening) WSC-640 C 15 mm (22 gauge, 0.3 mm opening)

Lasik Cannula 13 mm Angled Spatulated Gently Curved Tip, 26 Gauge WSC-642

## BANAJI

Lasik Cannula 25 Gauge Gently Curved Angled Tip with Six Irrigating Ports **WSC-643** 

## **BISHOP-HARMON**

Anterior Chamber Wash Cannula 10 mm Angled Spatulated Tip Sizes: 18G, 19G, 20G WSC-644

Viscoelastic Cannula 10 mm Angled 22 Gauge, 25 Gauge WSC-645

# WESTERN

Irrigating Silicone Bulb with Luer Lock Adaptor WSC-646 WSC-646 A Spare Luer Lock Adaptor

94

95