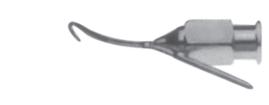

### WESTERN SURGICAL CORPORATION 98

BLUMENTHAL

Irrigating Cystotome Cannula 27 Gauge, Tip Angled 90°, Then Rotated 90°, Angled 9 mm Gently Curved Shaft WSC-669

Irrigating Cystotome Cannula

**WESTERN** 

WSC-670