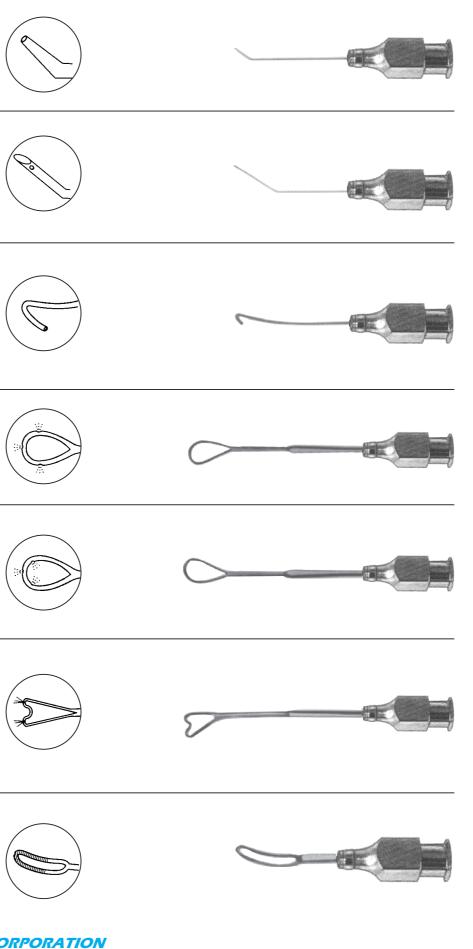

# Cannulas

**GILLS-WELSH** 

BINKHORST Irrigating Cannula 25 Gauge Angled Shaft WSC-667 Straight WSC-667 A Right WSC-667 B Left

KELMAN

22 gauge WSC-668 Straight WSC-668 A Angled

WSC-666 Straight WSC-666 A Right WSC-666 B Left

Flat Olive Tip Aspiration Cannula 25 Gauge Angled Shaft