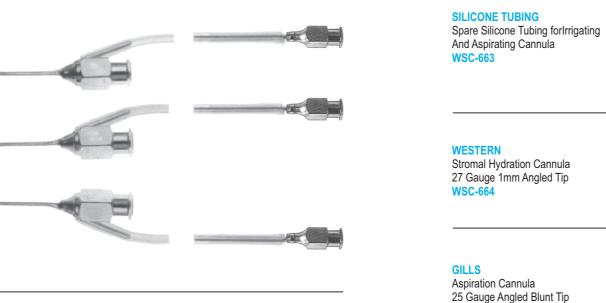

# SIMCOE

Irrigating And Aspirating Cannula 23 Gauge Curved Shaft with 0.3 mm Top Aspirating Port with Silicone Tubing WSC-656 Irrigation Through Main Hub and Aspiration Through Side Tubing

# WESTERN

Irrigating and Aspirating Cannula Same As Nut with Front Aspirating Port Beveled Anterior For Proper Visualization During Aspiration WSC-656 A Irrigation Through Main Hub and Aspiration Through Side Tubing

## SIMCOE (REVERSE)

Irrigating and Aspirating Cannula 23 Gauge Curved Shaft with 0.3mm Top Aspirating Port with Silicone Tubing WSC-657 Irrigation Through Side Tubing and Aspiration Through Main Hub

## WESTERN (REVERSE)

Irrigating and Aspirating Cannula Same as But with Front Aspirating Port Beveled Anterior for Proper Visualization During Aspiration WSC-657 A Irrigation Through Side Tubing and Aspiration Through Main Hub