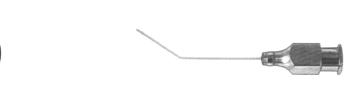

# Angled Tip, Top opening WSC-640 10 mm (20 gauge, 0.5 mm opening) WSC-640 A 15 mm (20 gauge, 0.5 mm opening) WSC-640 B 10 mm (22 gauge, 0.3 mm opening) WSC-640 C 15 mm (22 gauge, 0.3 mm opening)

Lasik Cannula 13 mm Angled Spatulated Gently Curved Tip, 26 Gauge WSC-642