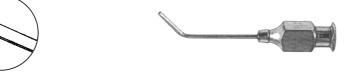

# Angled Tip, Top opening WSC-640 10 mm (20 gauge, 0.5 mm opening) WSC-640 A 15 mm (20 gauge, 0.5 mm opening) WSC-640 B 10 mm (22 gauge, 0.3 mm opening) WSC-640 C 15 mm (22 gauge, 0.3 mm opening)

Lasik Cannula 13 mm Angled Spatulated Gently Curved Tip, 26 Gauge WSC-642

## BANAJI

Lasik Cannula 25 Gauge Gently Curved Angled Tip with Six Irrigating Ports **WSC-643** 

## **BISHOP-HARMON**

Anterior Chamber Wash Cannula 10 mm Angled Spatulated Tip Sizes: 18G, 19G, 20G WSC-644

Viscoelastic Cannula 10 mm Angled 22 Gauge, 25 Gauge WSC-645