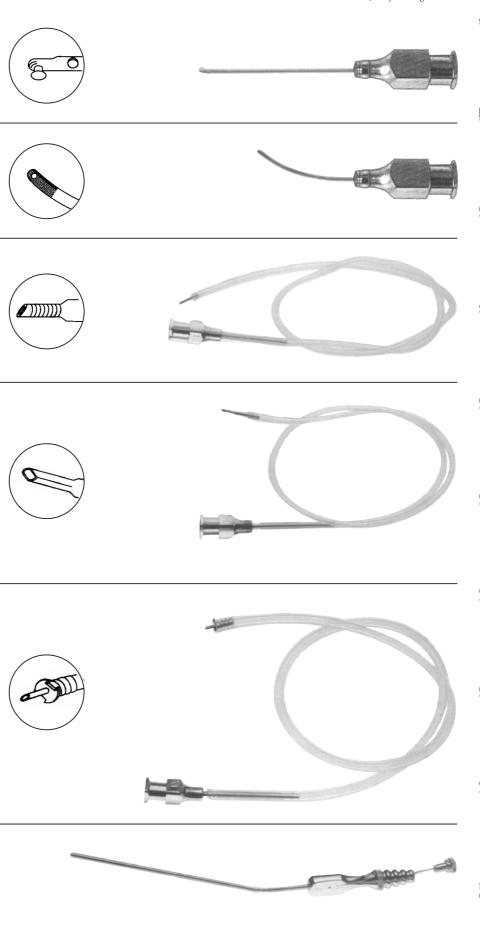

# SIMCOE

Irrigating And Aspirating Cannula 23 Gauge Curved Shaft with 0.3 mm Top Aspirating Port with Silicone Tubing WSC-656 Irrigation Through Main Hub and Aspiration Through Side Tubing

# WESTERN

Irrigating and Aspirating Cannula Same As Nut with Front Aspirating Port Beveled Anterior For Proper Visualization During Aspiration WSC-656 A Irrigation Through Main Hub and Aspiration Through Side Tubing