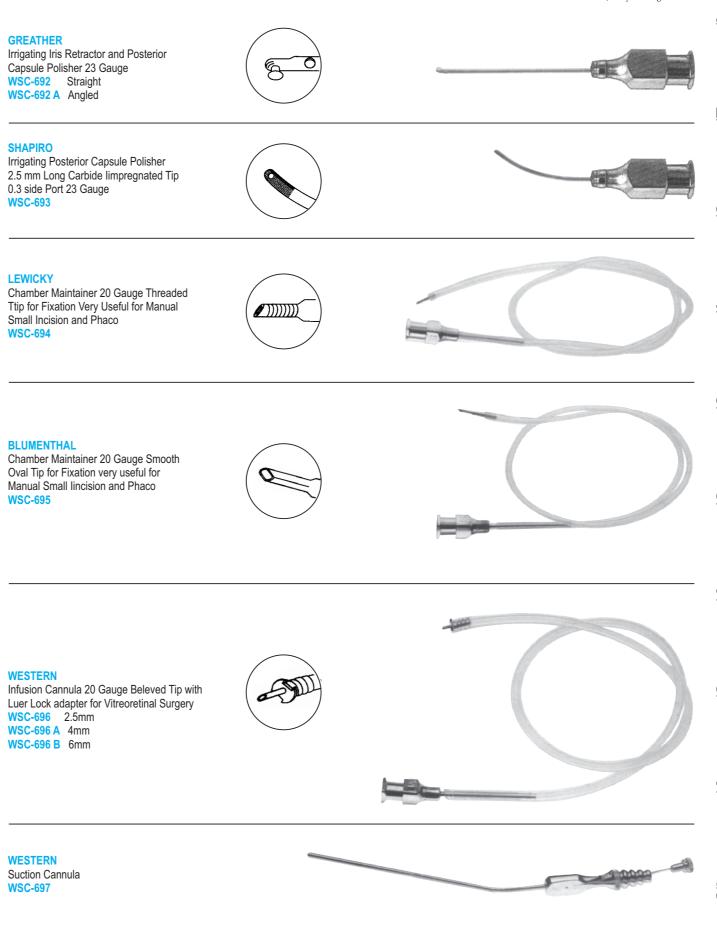

# BLUMENTHAL

ANIS

Aspiration Port WSC-687

SIMCOE

Cortex Extractor Cannula 21 Gauge, 2 mm Sand Blasted Tip Gently Curved Shaft 0.3 mm Aspiration Port WSC-686

Irrigating Iris Hook 23 Gauge Angled Shaft WSC-689

# LEWICKY

WSC-693

Chamber Maintainer 20 Gauge Threaded Ttip for Fixation Very Useful for Manual Small Incision and Phaco WSC-694

Oval Tip for Fixation very useful for Manual Small lincision and Phaco WSC-695