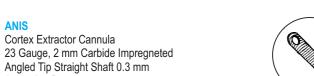

## ANIS

WSC-684

Irrigating Vectis 25 Gauge 5 mm wide by 7mm Long Loop with a Dimple at The Top For Retraction of Upper Capsular Flap With Two Irrigation Ports WSC-683

|   | _ |
|---|---|
| 2 |   |
|   |   |
|   |   |

WESTERN Irrigating Vectis for Small Incision non Phaco Serrated Tip one Irrigating Port

Cortex Extractor Cannula 23 Gauge Gently Curved Shaft

0.3 mm Aspiration Port

WSC-685 13mm

WSC-685 A 21mm