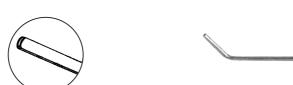

# Angled Tip, Top opening WSC-640 10 mm (20 gauge, 0.5 mm opening) WSC-640 A 15 mm (20 gauge, 0.5 mm opening) WSC-640 B 10 mm (22 gauge, 0.3 mm opening) WSC-640 C 15 mm (22 gauge, 0.3 mm opening)

Lasik Cannula 13 mm Angled Spatulated Gently Curved Tip, 26 Gauge WSC-642

## BANAJI

Lasik Cannula 25 Gauge Gently Curved Angled Tip with Six Irrigating Ports **WSC-643** 

## **BISHOP-HARMON**

Anterior Chamber Wash Cannula 10 mm Angled Spatulated Tip Sizes: 18G, 19G, 20G WSC-644

Viscoelastic Cannula 10 mm Angled 22 Gauge, 25 Gauge WSC-645