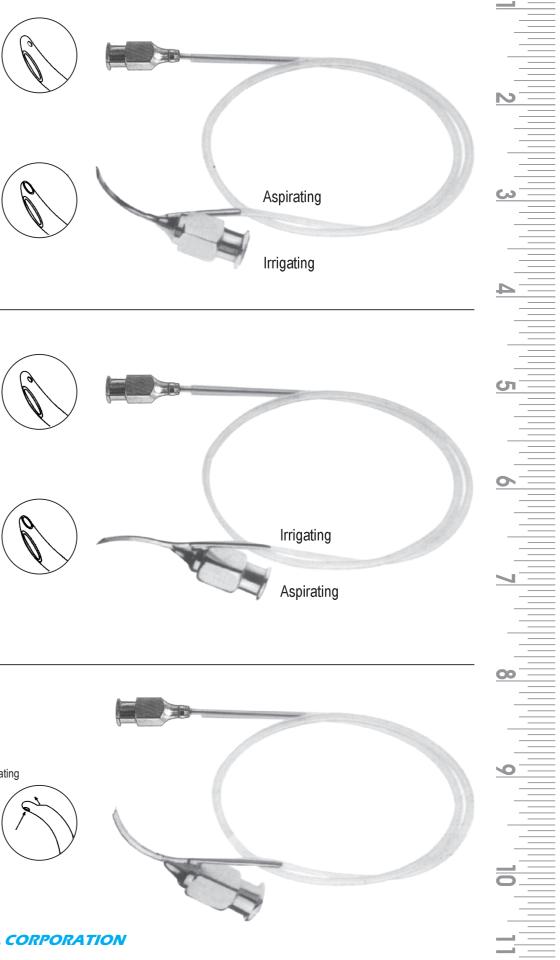

# SIMCOE

Irrigating And Aspirating Cannula 23 Gauge Curved Shaft with 0.3 mm Top Aspirating Port with Silicone Tubing WSC-656 Irrigation Through Main Hub and Aspiration Through Side Tubing

# WESTERN

Irrigating and Aspirating Cannula Same As Nut with Front Aspirating Port Beveled Anterior For Proper Visualization During Aspiration WSC-656 A Irrigation Through Main Hub and Aspiration Through Side Tubing

## SIMCOE (REVERSE)

Irrigating and Aspirating Cannula 23 Gauge Curved Shaft with 0.3mm Top Aspirating Port with Silicone Tubing WSC-657 Irrigation Through Side Tubing and Aspiration Through Main Hub

## WESTERN (REVERSE)

Irrigating and Aspirating Cannula Same as But with Front Aspirating Port Beveled Anterior for Proper Visualization During Aspiration WSC-657 A Irrigation Through Side Tubing and Aspiration Through Main Hub

# WESTERN

'J' shaped 12 O' Clock Irrigating and Aspirating Cannula 23 Gauge Side Curved Shaft with Aspirating Port Facing 12 O' Clock for Easy Aspiration with Silicone Tubing WSC-658 Irrigation Through Main Hub Aspiration Through Side Tubing WSC-658 A Irrigation Through Side Tubing and Aspiration Through Main Hub (Reverse)