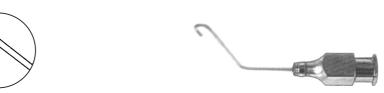

## BANAJI

Lasik Cannula 25 Gauge Gently Curved Angled Tip with Six Irrigating Ports **WSC-643** 