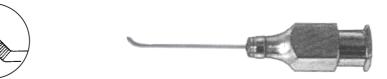

# BLUMENTHAL

ANIS

Aspiration Port WSC-687

SIMCOE

Cortex Extractor Cannula 21 Gauge, 2 mm Sand Blasted Tip Gently Curved Shaft 0.3 mm Aspiration Port WSC-686

Irrigating Iris Hook 23 Gauge Angled Shaft WSC-689