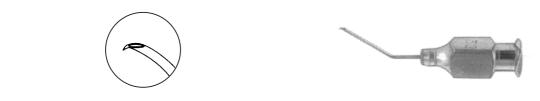

### WESTERN SURGICAL CORPORATION 98

BLUMENTHAL

Irrigating Cystotome Cannula 27 Gauge, Tip Angled 90°, Then Rotated 90°, Angled 9 mm Gently Curved Shaft WSC-669

Irrigating Cystotome Cannula

**WESTERN** 

WSC-670