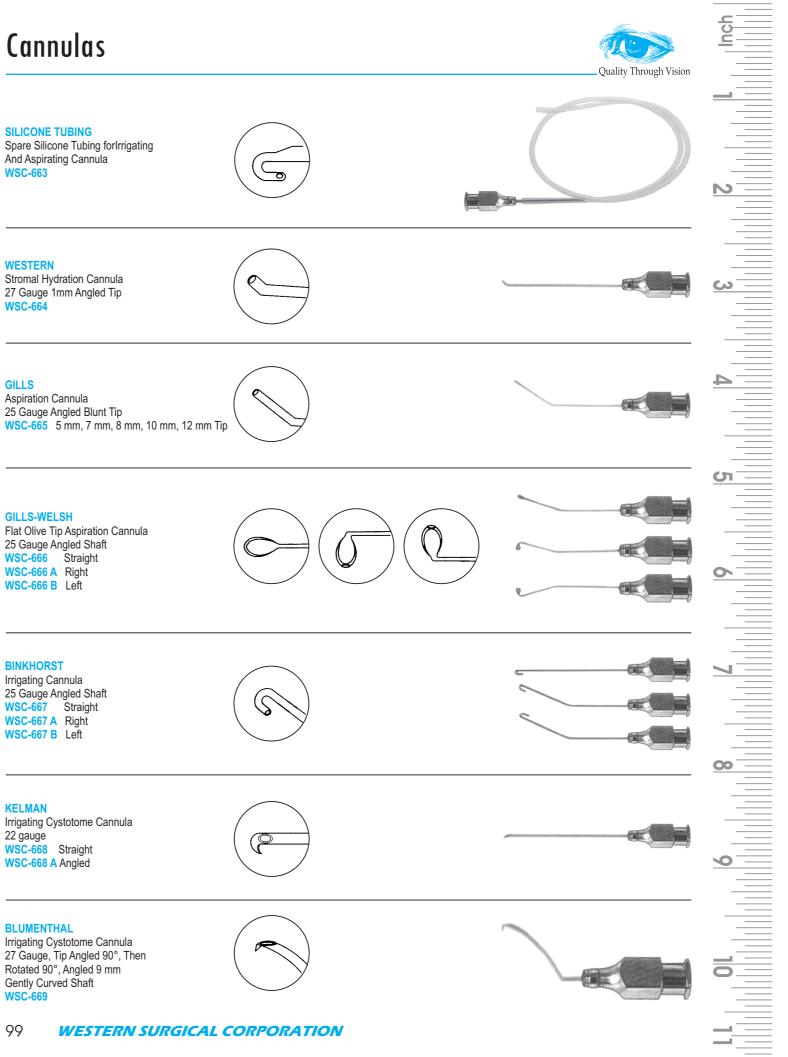

### WESTERN SURGICAL CORPORATION 98

BLUMENTHAL

Irrigating Cystotome Cannula 27 Gauge, Tip Angled 90°, Then Rotated 90°, Angled 9 mm Gently Curved Shaft WSC-669

Irrigating Cystotome Cannula

**WESTERN** 

WSC-670

# KRAFT Posterior Capsule Polishing Currette Irrigating, 1.75 mm Diameter Cup 25 Gauge, Gently Curved Shaft WSC-671

Irrigating Cystotome Cannula

25 Gauge, Tip Angled 90°,

Gently Curved 19 mm Shaft

# KNOLLE

Posterior capsule polishing irrigating 2mm angled sandblast tip 23 gauge WSC-672

## **JENSON**

WESTERN

WSC-674

WESTERN

Vitrectomy

WSC-675

**WESTERN** 

11mm Shaft

WSC-676

WESTERN

WSC-677

Posterior and anterior capsule polisher, irrigating with carbide impregnated olive tip 1 by 2mm long 23 gauge gently curved shaft **WSC-673** 

Capsulorhexis and Posterior Capsule

23 Gauge with 0.3mm Reverse Aperture

Silicone Oil Aspirating Cannula During

Hydro-Dissection Cannula Angled

Sizes: 25, 26, 27 Gauge

Hydro-Dissection 25 Gauge

Sizes: 18 Gauge by 35 mm Oval Aspirating Ports

6

T

BLUMENTHAL Hydro-Dissection and Hydro-Delineator Cannula Tapered Tip 4 mm Tip Angled Shaft WSC-678