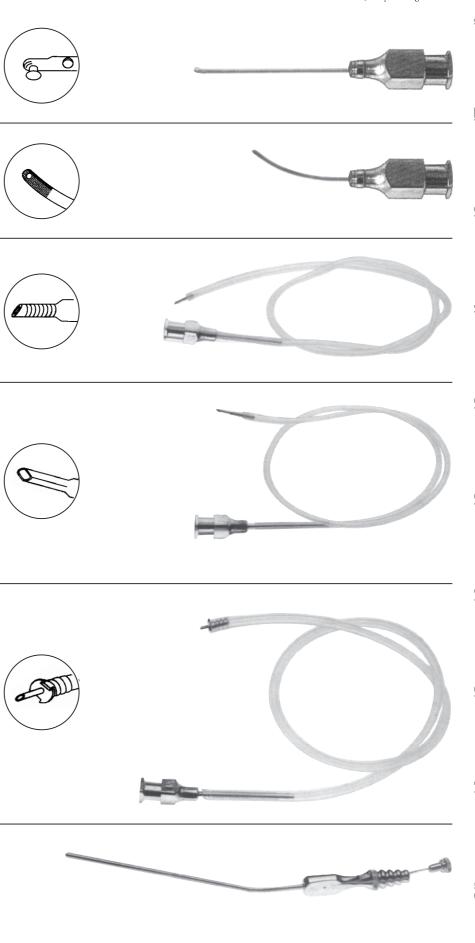

## SIMCOE (REVERSE)

Irrigating and Aspirating Cannula 23 Gauge Curved Shaft with 0.3mm Top Aspirating Port with Silicone Tubing WSC-657 Irrigation Through Side Tubing and Aspiration Through Main Hub

## WESTERN (REVERSE)

Irrigating and Aspirating Cannula Same as But with Front Aspirating Port Beveled Anterior for Proper Visualization During Aspiration WSC-657 A Irrigation Through Side Tubing and Aspiration Through Main Hub