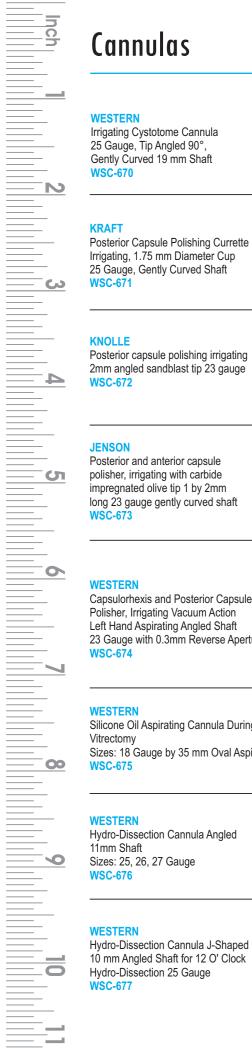

### WESTERN SURGICAL CORPORATION 98

BLUMENTHAL

Irrigating Cystotome Cannula 27 Gauge, Tip Angled 90°, Then Rotated 90°, Angled 9 mm Gently Curved Shaft WSC-669

Irrigating Cystotome Cannula

**WESTERN** 

WSC-670

# KRAFT Posterior Capsule Polishing Currette Irrigating, 1.75 mm Diameter Cup 25 Gauge, Gently Curved Shaft WSC-671

Irrigating Cystotome Cannula

25 Gauge, Tip Angled 90°,

Gently Curved 19 mm Shaft