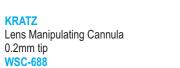

# YOUENS

Irrigating Lens Manipulating Cannula 30 Gauge Angled Shaft 1.5 mm Bent Tip WSC-690