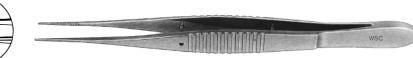

### **BISHOP-HARMON**

Iris Forceps 1 x 2 teeth WSC-415 B Standard 0.5 mm teeth WSC-415 C Delicate 0.3 mm teeeth

BISHOP-HARMON Iris Forceps Cross Serrated WSC-416 Extra Delicate WSC-416 A Serrated

53

Iris Forceps 1 X 2 Teeth Curved Round Handle WSC-417