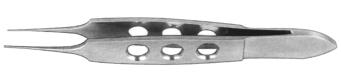

### **BISHOP-HARMON**

Iris Forceps 1 x 2 teeth WSC-415 B Standard 0.5 mm teeth WSC-415 C Delicate 0.3 mm teeeth

BISHOP-HARMON Iris Forceps Cross Serrated WSC-416 Extra Delicate WSC-416 A Serrated

53

Iris Forceps 1 X 2 Teeth Curved Round Handle WSC-417