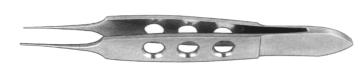

### **BISHOP-HARMON**

Iris Forceps 1 x 2 teeth WSC-415 B Standard 0.5 mm teeth WSC-415 C Delicate 0.3 mm teeeth

BISHOP-HARMON Iris Forceps Cross Serrated WSC-416 Extra Delicate WSC-416 A Serrated

53

Iris Forceps 1 X 2 Teeth Curved Round Handle WSC-417