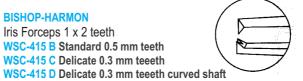

### **BISHOP-HARMON**

Iris Forceps 1 x 2 teeth WSC-415 B Standard 0.5 mm teeth WSC-415 C Delicate 0.3 mm teeeth

BISHOP-HARMON Iris Forceps Cross Serrated WSC-416 Extra Delicate WSC-416 A Serrated

53

Iris Forceps 1 X 2 Teeth Curved Round Handle WSC-417