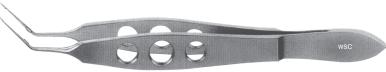

### **BONACCOLTO**

Utility Forceps with Straight Shaft Criss Cross Serrated Platform 13 mm Long WSC-419

### **WILLS HOSPITAL**

Utility Forceps with Straight Shaft Criss Cross Serrated Platform 13 mm Long WSC-420