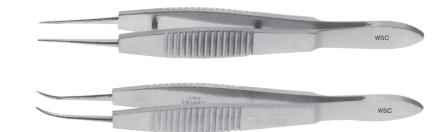

### **BONACCOLTO**

Utility Forceps with Straight Shaft Criss Cross Serrated Platform 13 mm Long WSC-419

### **WILLS HOSPITAL**

Utility Forceps with Straight Shaft Criss Cross Serrated Platform 13 mm Long WSC-420