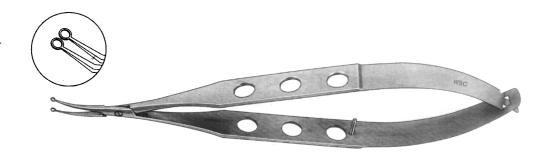

### **BONACCOLTO**

Utility Forceps with Straight Shaft Criss Cross Serrated Platform 13 mm Long WSC-419