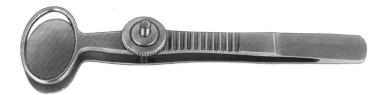

### **BISHOP-HARMON**

Iris Forceps 1 x 2 teeth WSC-415 B Standard 0.5 mm teeth WSC-415 C Delicate 0.3 mm teeeth

BISHOP-HARMON Iris Forceps Cross Serrated WSC-416 Extra Delicate WSC-416 A Serrated

53

Iris Forceps 1 X 2 Teeth Curved Round Handle WSC-417