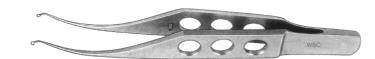

# TROUTMAN

Superior-Rectus Forceps Angled 10mm Shaft, 1 x 2 Teeth

00

PERISE HOSKIN
Type Forceps Colibri Beaked Fixition Pierse Tip 0.8mm Wide Jaws. WSC-448

Forceps

PIERSE HOSKIN
Type Forceps Straight Shrft Pierse Tips 0.8 mm wide Jaws WSC-439

PIERSE HOSKIN
Type Forceps Colibri Breaked Micro
Delicate Plain Pointed Jaws for Suture Removal WSC-440

Corneal Forceps Delicate WSC-441