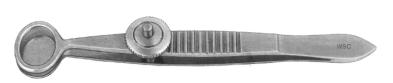

### **WILLS HOSPITAL**

Utility Forceps with Straight Shaft Criss Cross Serrated Platform 13 mm Long WSC-420