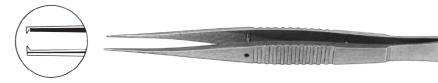

## **BONN**

Iris forceps 0.12mm Teeth Straight Shaft, Long Model With Tying Platform

Iris Forceps 0.12 mm Teeth Swiss Model for Peripheral Iridectomy, Delicate WSC-486

Iris Forceps 0.2 mm Teeth Standard Model for Peripheral Iridectomy WSC-487