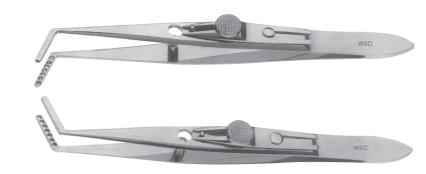

# TROUTMAN

Superior-Rectus Forceps Angled 10mm Shaft, 1 x 2 Teeth

00

PERISE HOSKIN
Type Forceps Colibri Beaked Fixition Pierse Tip 0.8mm Wide Jaws. WSC-448

Forceps

PIERSE HOSKIN
Type Forceps Straight Shrft Pierse Tips 0.8 mm wide Jaws WSC-439

PIERSE HOSKIN
Type Forceps Colibri Breaked Micro
Delicate Plain Pointed Jaws for Suture Removal WSC-440

Corneal Forceps Delicate WSC-441