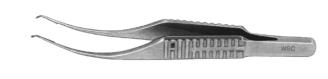

### **BONACCOLTO**

Utility Forceps with Straight Shaft Criss Cross Serrated Platform 13 mm Long WSC-419