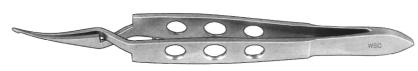

### **BONACCOLTO**

Utility Forceps with Straight Shaft Criss Cross Serrated Platform 13 mm Long WSC-419

### **WILLS HOSPITAL**

Utility Forceps with Straight Shaft Criss Cross Serrated Platform 13 mm Long WSC-420