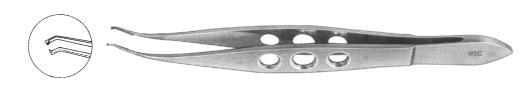

### **WILLS HOSPITAL**

Utility Forceps with Straight Shaft Criss Cross Serrated Platform 13 mm Long WSC-420