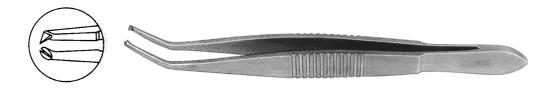

### **WILLS HOSPITAL**

Utility Forceps with Straight Shaft Criss Cross Serrated Platform 13 mm Long WSC-420