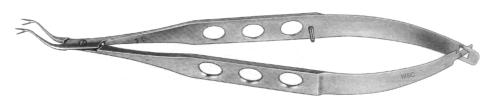

### **BONACCOLTO**

Utility Forceps with Straight Shaft Criss Cross Serrated Platform 13 mm Long WSC-419

### **WILLS HOSPITAL**

Utility Forceps with Straight Shaft Criss Cross Serrated Platform 13 mm Long WSC-420