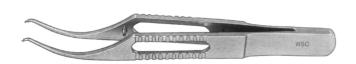

# CASTROVIEJO

Colibri Corneal Forceps 0.12mm, 1 x 2 Teeth with Tying Platform 6mm Long Handle WSC-422

Colibri Corneal Forceps 0.12mm, 1x2 Teeth with Tying Platform 6mm Long Round Handle WSC-423

#### **TENNANT**

Colibri Corneal Forceps 0.12mm, 1 x 2 teeth with Tying Platform 5mm Long Cross Round Handle WSC-424