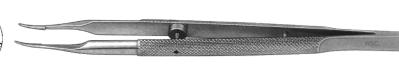

2mm Teeth Straight Shaft, Long Model With Tying Platform



Iris Forceps 0.12 mm Teeth Swiss Model for Peripheral Iridectomy, Delicate WSC-486





Iris Forceps 0.2 mm Teeth Standard Model for Peripheral Iridectomy WSC-487





### **GILL-HESS**

Iris Forceps 0.12 mm Teeth Delicate for Peripheral Iridectomy WSC-488





OSHER Iris Forceps with Straight Shaft 1mm Angled at 45° Fine Serrated Pointed tip for Very fine Peripheral Iridectomy WSC-489



SCLERAL PLUG FORCEPS
Scleral Plug Holding Forceps to Securely Hold Scleral Plug During Insertion and Removal, Cross Action Handle WSC-501





# **COLIBRI**

Ring Tip Forceps





#### **TENNANT**

Tying Forceps round handle with extra delicate 6 mm long tying platform with guide pin for 10/0 and 11/0 sutures WSC-503 Straight WSC-503 A Curved





# JAYLE'S

Tying Forceps WSC-504 Straigh WSC-504 A Curved





### **CASTROVIEJO**

Capsule Forceps 2 mm Long Cups Cross Action WSC-505





Forceps

CASTROVIEJO
Tying Forceps Straight
Shaft with 5mm Long
Tying Platform
WSC-496





Tying Forceps with Delicate 6mm Long Tying Platform For 8/0 and 9/0 Sutures WSC-497 Straight WSC-497 A Curved







WESTERN Cilia Forceps with 4.5 mm Long Rounded Platform Serrated Jaws WSC-498





### **ARRUGA**

Capsule Forceps 2.5 mm Cup New Curved WSC-499





### WILSON

Intra-Ocular Foreign Body Forceps Three 2mm Prongs with 0.1 mm Angel Tip 20 Gauge Shaft WSC-500





Cilia Forceps Square WSC-511



#### ULRATA

Capsulorhexis Forceps Very Delicate Cysotonme Shaped Tip for Penetrating and Grasping the Anterior Capsule Angled 12mm Long Shaith Iris Stop