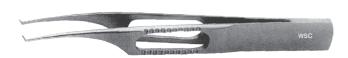

### **BONACCOLTO**

Utility Forceps with Straight Shaft Criss Cross Serrated Platform 13 mm Long WSC-419