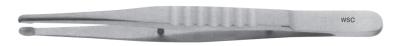

#### ALABAMA

Utility Forceps Straight Shaft with 15mm Long 'V' Grooved Platform WSC-425