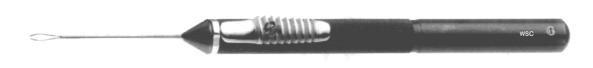

Corneal Suture Forceps Curved shaft 1x2 Teeth With 5mm Long Tying Platform WSC-433 0.2 mm Teeth WSC-433 A 0.12 mm (Extra Fine Teeth)