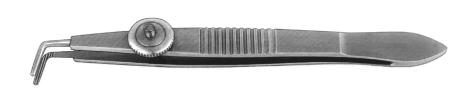

#### **LAMBERT**

Chalazion Forceps Open Upper Plate And Solid Lower Plate with Locking Thumb Screw, 10 mm WSC-450 WSC-450 A 15 mm

#### **BAIRDT**

Chalazion Forceps With 10 mm wide open Upper Ring And Solid Lower Plate with Locking Thumb Screw WSC-451 A 26mm WSC-451 B 31mm

HUNT Chalazion Forceps With 15 mm Open Upper Plate And Solid Lower Plate with Locking Thumb Screw, Angled Shaft

### **FRANCIS**

Chalazion Forceps Open Upper Plate And Solid Lower Plate with Locking Thumb Screw, 12 X 14 mm Oval WSC-453

# DESMARRES

Chaliazion Forceps Ovel Jaws with Locking Thumb Screw WSC-454 20 mm. WSC-454 A 26 mm. WSC-454 B 31 mm.