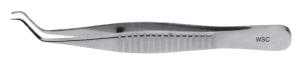

PIERSE HOSKIN
Type Forceps Colibri Breaked Micro
Delicate Plain Pointed Jaws for Suture Removal WSC-440

Corneal Forceps Delicate WSC-441