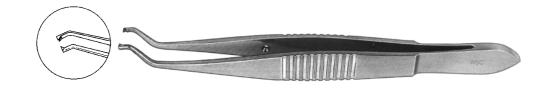

### **BONACCOLTO**

Utility Forceps with Straight Shaft Criss Cross Serrated Platform 13 mm Long WSC-419