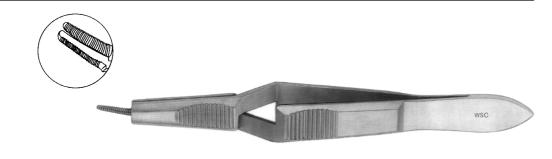

### **BARRAQUER**

Tying Forceps with 7mm Long tying platform For 8/0 suture WSC-458 Straight WSC-458 A Curved