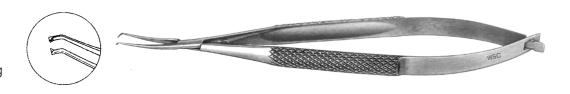

### **ELSCHNIG**

Fixation Forceps, 1x2 Teeth





### **BONACCOLTO**

Utility Forceps with Straight Shaft Criss Cross Serrated Platform 13 mm Long WSC-419



### **WILLS HOSPITAL**

Utility Forceps with Straight Shaft Criss Cross Serrated Platform 13 mm Long WSC-420



#### **BARRAQUER**

0

Colibri Corneal Forcep 0.4 mm, 1 x 2 teeth with Platform 7mm Long WSC-421





# CASTROVIEJO

Colibri Corneal Forceps 0.12mm, 1 x 2 Teeth with Tying Platform 6mm Long Handle WSC-422



Colibri Corneal Forceps 0.12mm, 1x2 Teeth with Tying Platform 6mm Long Round Handle WSC-423



#### **TENNANT**

Colibri Corneal Forceps 0.12mm, 1 x 2 teeth with Tying Platform 5mm Long Cross Round Handle WSC-424



### **EYE DRESSING**

Forceps

Forceps Serrated Delicate WSC-411 Straight WSC-411 A Half Curved WSC-411 B Full Curved





# IRIS FORCEPS (TISSUES) Forceps 1x2 Teeth Delicate

WSC-412 Straight WSC-412 A Half Curved WSC-412 B Full Curved



Iris Forceps 0.12 mm Teeth Straight Shaft, Short Model WSC-413 With Platform WSC-413 A Without Platform





BONN Iris Forceps 0.12 mm Teeth Straight Shaft, Short Model WSC-414 Without Platform





### **BISHOP-HARMON**

Iris Forceps 1 x 2 teeth WSC-415 B Standard 0.5 mm teeth WSC-415 C Delicate 0.3 mm teeeth





BISHOP-HARMON Iris Forceps Cross Serrated WSC-416 Extra Delicate WSC-416 A Serrated





53

Iris Forceps 1 X 2 Teeth Curved Round Handle WSC-417







Corneal Suture Forceps Curved shaft 1x2 Teeth With 5mm Long Tying Platform WSC-433 0.2 m