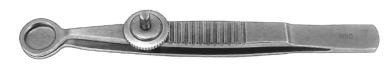

### **BONACCOLTO**

Utility Forceps with Straight Shaft Criss Cross Serrated Platform 13 mm Long WSC-419