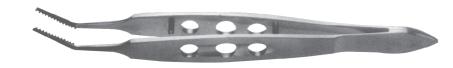

### **BONACCOLTO**

Utility Forceps with Straight Shaft Criss Cross Serrated Platform 13 mm Long WSC-419

### **WILLS HOSPITAL**

Utility Forceps with Straight Shaft Criss Cross Serrated Platform 13 mm Long WSC-420