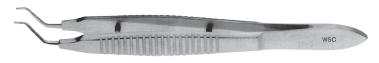

PIERSE HOSKIN
Type Forceps Colibri Breaked Micro
Delicate Plain Pointed Jaws for Suture Removal WSC-440

Corneal Forceps Delicate WSC-441