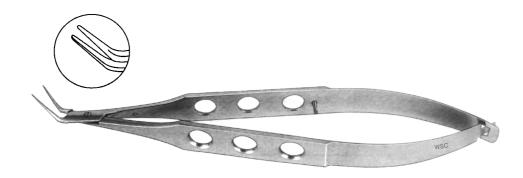

### **WILLS HOSPITAL**

Utility Forceps with Straight Shaft Criss Cross Serrated Platform 13 mm Long WSC-420