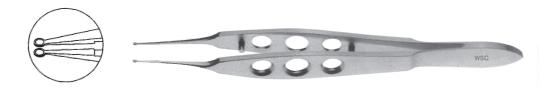

### **BISHOP-HARMON**

Iris Forceps 1 x 2 teeth WSC-415 B Standard 0.5 mm teeth WSC-415 C Delicate 0.3 mm teeeth

BISHOP-HARMON Iris Forceps Cross Serrated WSC-416 Extra Delicate WSC-416 A Serrated

53

Iris Forceps 1 X 2 Teeth Curved Round Handle WSC-417