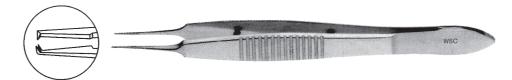

ed jaws, 3mm Tip WSC-476





MOORE

Lens Holding Forceps V-Shape Jaws for Firm Grip Used for Anterior Chamber or Phakic IOLs WSC-477







### **KANSAS**

Nucleus Fragment Removel Forceps Straight Serrated Jaws for Firm Grip on the Nucleus Fragment WSC-491



### **DALJIT**

Lens Holding Forceps 11mm. Angled Smooth Shaft 12 mm Long Platform Flatted Tip 6mm to Avoid Wound Gapping During IOL Insertion





# **RING TIP FORCEP**

Long Model Angled

0





### LIBERMAN

Lens Holding Forceps with Ring for Placing the Upper Loop in the Bag and for Firm Grip on Bi-Convex IOL WSC-494



### **BLAYDES**

Lens Holding Forceps 11mm Angled Smooth Jaws. Vertical Handle While linserting IOLs to Avoid Wrist Twist



## **BONN**

Iris forceps 0.12mm Teeth Straight Shaft, Long Model With Tying Platform



Iris Forceps 0.12 mm Teeth Swiss Model for Peripheral Iridectomy, Delicate WSC-486





Iris Forceps 0.2 mm Teeth Standard Model for Peripheral Iridectomy WSC-487





### **GILL-HESS**

Iris Forceps 0.12 mm Teeth Delicate for Peripheral Iridectomy WSC-488





OSHER Iris Forceps with Straight Shaft 1mm Angled at 45° Fine Serrated Pointed tip for Very fine Peripheral Iridectomy WSC-489



SCLERAL PLUG FORCEPS
Scleral Plug Holding Forceps to Securely Hold Scleral Plug During Insertion and Removal, Cross Action Handle WSC-501





# **COLIBRI**

Ring Tip Forceps





#### **TENNANT**

Tying Forceps round handle with extra delicate 6 mm long tying platform with guide pin for 10/0 and 11/0 sutures WSC-503 Straight WSC-503 A Curved





# JAYLE'S

Tying Forceps WSC-504 Straigh WSC-504 A Curve