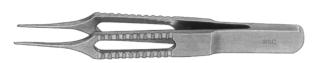

### **BONACCOLTO**

Utility Forceps with Straight Shaft Criss Cross Serrated Platform 13 mm Long WSC-419

### **WILLS HOSPITAL**

Utility Forceps with Straight Shaft Criss Cross Serrated Platform 13 mm Long WSC-420