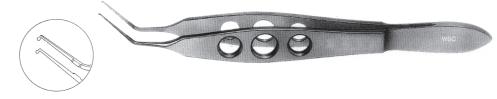

### **BONACCOLTO**

Utility Forceps with Straight Shaft Criss Cross Serrated Platform 13 mm Long WSC-419

### **WILLS HOSPITAL**

Utility Forceps with Straight Shaft Criss Cross Serrated Platform 13 mm Long WSC-420