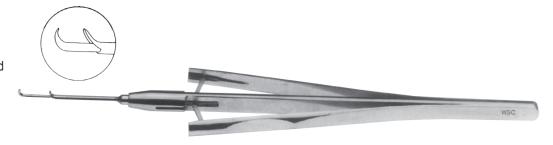

Teeth with 6mm Long Tying Platform WSC-514 0.12mm WSC-514 A 0.3mm WSC-514 B 0.5mm



## **BORES**

Incision Spreading Forcep 1mm Opening for **Enhancement of Radial** Keratotomy Incision WSC-515



Tying and Stitch Removal Forceps with 7mm Long Tying Platform, wide Handle WSC-516





# **HOSKIN # 202**

Forceps

Tissue Forceps Fine Grooved Tip Curved





HOSKIN # 19 Tissue Forceps Fine Grooved Tip Straight WSC-507





## HOSKIN # 12

Tissue Forceps Micro Grooved Tip Colibri Style WSC-508





# **KANSAS**

Nucleus Fragment Remmoval Forceps Straight Serrated Jaws for Firm Grip On the Nucleus Fragments WSC-509



ALFONSO Nucleus Grasping Forceps Two Row of Delicate Teeth WSC-510







### **MEHTA**

Nucleus Cracking Forceps For Punching During Phaco and Non Phaco Small Incision Surgery



# **FECHTNER**

Conjunctival Suture Forceps Straight Shaft with Delicate Rings Rounded Edges to Hold The Conjunctiva without Tearing, with Tying Platform WSC-524



# **MACHMER**

Intra-Ocular Forceps For Foreign Body With Two Prongs Carbide Coated Jaws WSC-525



Sleeve Spreading Forceps



#### **PIERSE HOSKIN**

Type Forceps Curved Sharfe, Micro Pierse Tip 0.2mm Wide Jaws WSC-527



# Forceps



### **JEWELERS**

Tying Forceps WSC-517 No. 5 WSC-517 A No. 5 A WSC-517 B No. 7 Curved





#### **JEWELERS**

Utility and Splinter Forceps Short Jaws Suitable for Epilation # H WSC-518





### **JEWELERS**

Forceps # 5 Extra Delicate Shaft WSC-519





### **JEWELERS**

Forceps Very Fine Pointed Tip for Suture Removal WSC-520





# **JEWELERS**

Forceps # 5 Extra Delicate Shaft with Tyong P