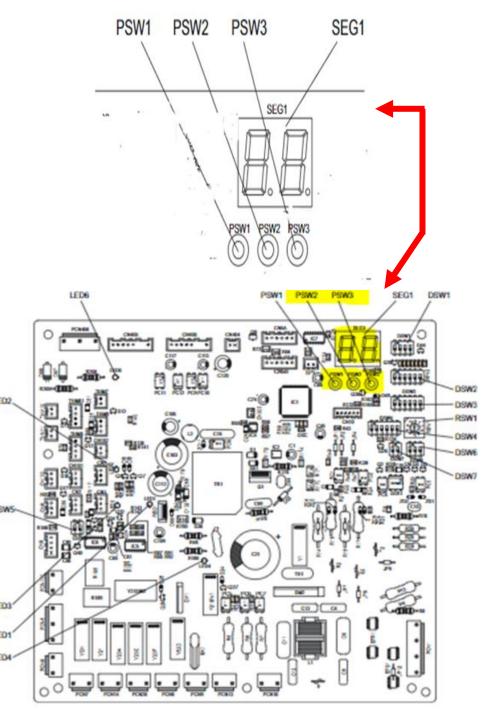

## To verify the capacity and amount of equipment follow the sequence below:

- On the 7 Segment display use PSW 2 and PSW 3 to maneuver through the menu.
- To start the checking mode: Press PSW2 for 3 seconds
- To move the checking item forward: Press PSW2
- To move the checking item backward: Press PSW3
- To cancel the checking mode: Press PSW2 for 3 seconds
- Navigate to line 38/CP (Total capacity of connected ID units): *This will show the total ID unit capacity*
- Navigate to line 39/AA (Connected ID unit number) : This will show number of ID units