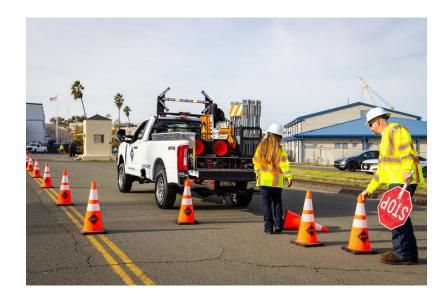

# Capabilities and Offerings

· Scheduled jobs

· Detours

· Emergency call out jobs

Arrow boards / message boards

Flagging

Light towers

· Lane shifts

· No park signs

· Road closures

· Traffic control plans