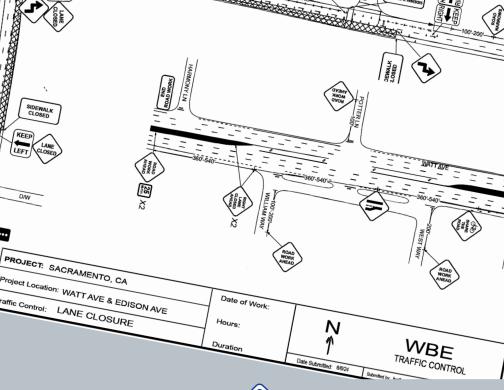

## **Traffic Control Plans**

We excel in developing safe and cost-effective Traffic Control Plans (TCP) for road construction, maintenance, and renovation projects. Utilizing advanced industry software, our design team creates traffic control plans tailored to projects of any size and complexity. Our layouts are user-friendly and prioritize safety at every phase, ensuring the protection of workers, pedestrians, and drivers throughout the construction process.