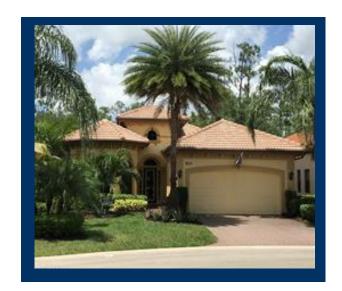

#### SINGLE FAMILY HOMES FLORENCE II

LIVING AREA: 2,075 SQ. FT.

| SQUARE FEET<br>Living Area<br>Covered Lanai<br>Entry | 2,075 sq. ft.<br>362 sq. ft.<br>33 sq. ft. |
|------------------------------------------------------|--------------------------------------------|
| Garage                                               | 576 sq. ft.                                |
| TOTAL                                                | 3,046 sq. ft.                              |