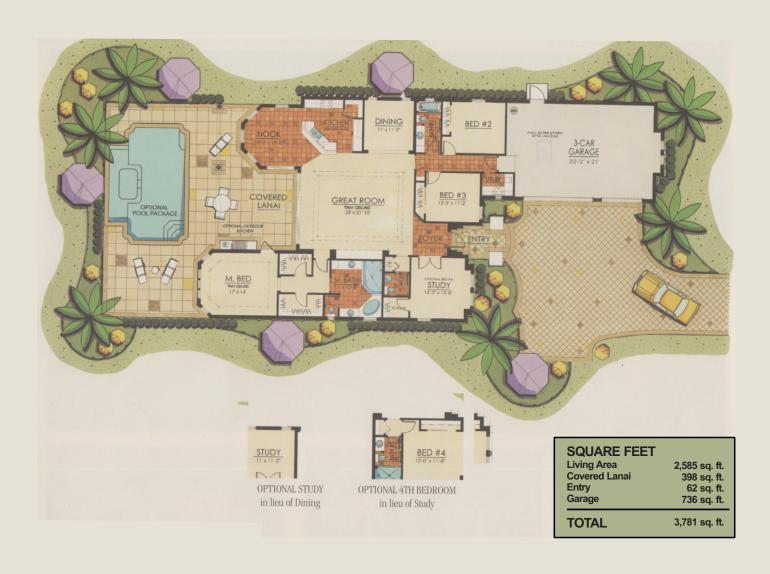

| 3,046 sq. ft.                              |





# SINGLE FAMILY HOMES VALENCIA

LIVING AREA: 1,878 SQ. FT.







## SINGLE FAMILY HOMES RAVENNA II

LIVING AREA: 2,273 SQ. FT.







# SINGLE FAMILY HOMES SALERNO

LIVING AREA: 1,878 SQ. FT.







#### SINGLE FAMILY HOMES PALERMO

LIVING AREA: 2,668 SQ. FT.





| SQUARE FEET       |               |
|-------------------|---------------|
| Living Area       | 2,668 sq. ft. |
| Covered Lanai     | 247sq. ft.    |
| Entry             | 23 sq. ft.    |
| Garage            | 510 sq. ft.   |
| Balcony           | 131 sq. ft.   |
| TOTAL             | 3,570 sq. ft. |
| Total w/Bonus Rm. | 3,839 sq. ft. |



#### SINGLE FAMILY HOMES RUFFINO

LIVING AREA: 2,585 SQ. FT.







### SINGLE FAMILY HOMES RUFFINO II

LIVING AREA: 2,585 SQ. FT.







### SINGLE FAMILY HOMES SICILY II

LIVING AREA: 2,406 SQ. FT.







#### SINGLE FAMILY HOMES HIBISCUS II

LIVING AREA: 3,026 SQ. FT.







#### SINGLE FAMILY HOMES ORCHID II

LIVING AREA: 3,158 SQ. FT.







#### SINGLE FAMILY HOMES JASMINE II

LIVING AREA: 2,876 SQ. FT.







#### SINGLE FAMILY HOMES CORELONE

LIVING AREA: 3,172 SQ. FT.







#### SINGLE FAMILY HOMES MONTESSA

LIVING AREA: 2,293 SQ. FT.







#### SINGLE FAMILY HOMES MONTESSA II

LIVING AREA: 2,327 SQ. FT.