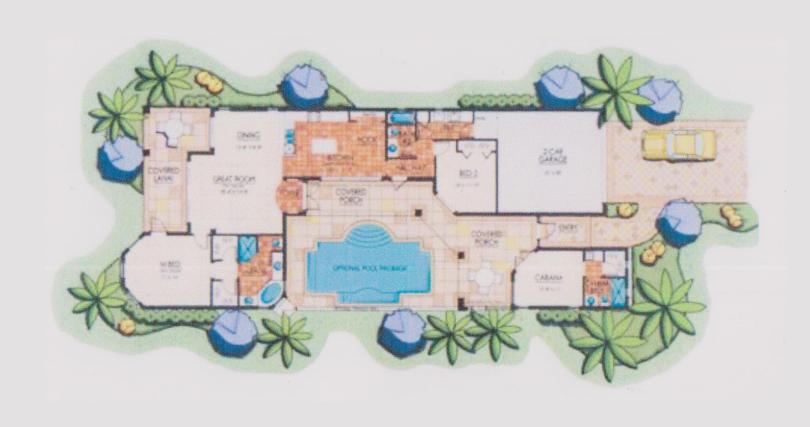

HOMES SAN REMO

LIVING AREA: 1,649 SQ. FT.







#### SINGLE FAMILY HOMES SAN REMO III

LIVING AREA: 1,809 SQ. FT.







#### SINGLE FAMILY HOMES TIVOLI

LIVING AREA: 1,975 SQ. FT.







# SINGLE FAMILY HOMES TIVOLI III LIVING AREA: 2,062 SQ. FT.







#### SINGLE FAMILY HOMES FLORENCE II

LIVING AREA: 2,075 SQ. FT.





| SQUARE FEET<br>Living Area<br>Covered Lanai<br>Entry | 2,075 sq. ft.<br>362 sq. ft.<br>33 sq. ft. |
|------------------------------------------------------|--------------------------------------------|
| Garage                                               | 576 sq. ft.                                |
| TOTAL                                                | 3,046 sq. ft.                              |





# SINGLE FAMILY HOMES VALENCIA

LIVING AREA: 1,878 SQ. FT.







## SINGLE FAMILY HOMES RAVENNA II

LIVING AREA: 2,273 SQ. FT.







# SINGLE FAMILY HOMES SALERNO

LIVING AREA: 1,878 SQ. FT.







#### SINGLE FAMILY HOMES PALERMO

LIVING AREA: 2,668 SQ. FT.





| SQUARE FEET       |               |
|-------------------|---------------|
| Living Area       | 2,668 sq. ft. |
| Covered Lanai     | 247sq. ft.    |
| Entry             | 23 sq. ft.    |
| Garage            | 510 sq. ft.   |
| Balcony           | 131 sq. ft.   |
| TOTAL             | 3,570 sq. ft. |
| Total w/Bonus Rm. | 3,839 sq. ft. |



#### SINGLE FAMILY HOMES RUFFINO

LIVING AREA: 2,585 SQ. FT.







### SINGLE FAMILY HOMES RUFFINO II

LIVING AREA: 2,585 SQ. FT.







### SINGLE FAMILY HOMES SICILY II

LIVING AREA: 2,406 SQ. FT.







#### SINGLE FAMILY HOMES HIBISCUS II

LIVI