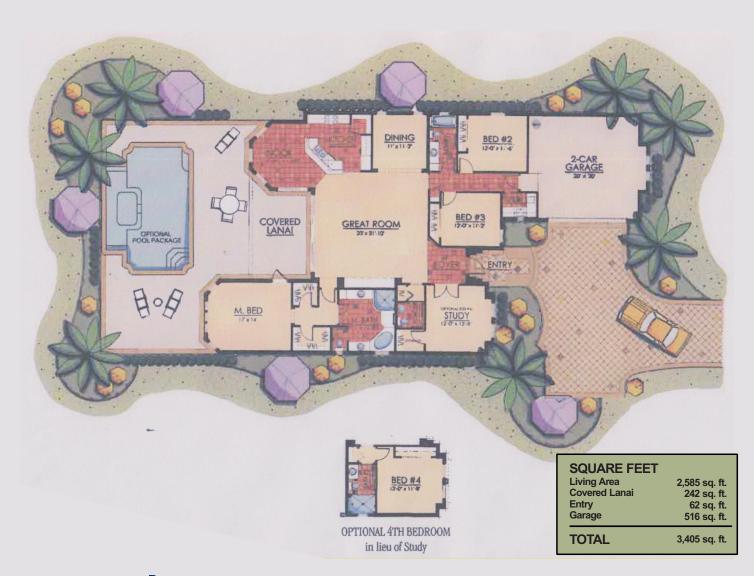

|
| TOTAL                                                | 3,046 sq. ft.                              |





# SINGLE FAMILY HOMES VALENCIA

LIVING AREA: 1,878 SQ. FT.







## SINGLE FAMILY HOMES RAVENNA II

LIVING AREA: 2,273 SQ. FT.







# SINGLE FAMILY HOMES SALERNO

LIVING AREA: 1,878 SQ. FT.







#### SINGLE FAMILY HOMES PALERMO

LIVING AREA: 2,668 SQ. FT.





| SQUARE FEET       |               |
|-------------------|---------------|
| Living Area       | 2,668 sq. ft. |
| Covered Lanai     | 247sq. ft.    |
| Entry             | 23 sq. ft.    |
| Garage            | 510 sq. ft.   |
| Balcony           | 131 sq. ft.   |
| TOTAL             | 3,570 sq. ft. |
| Total w/Bonus Rm. | 3,839 sq. ft. |



#### SINGLE FAMILY HOMES RUFFINO

LIVING AREA: 2,585 SQ. FT.







### SINGLE FAMILY HOMES RUFFINO II

LIVING AREA: 2,585 SQ. FT.







### SINGLE FAMILY HOMES SICILY II

LIVING AREA: 2,406 SQ. FT.







#### SINGLE FAMILY HOMES HIBISCUS II

LIVING AREA: 3,026 SQ. FT.







#### SINGLE FAMILY HOMES ORCHID II

LIVING AREA: 3,158 SQ. FT.







#### SINGLE FAMILY HOMES JASMINE II

LIVING AREA: 2,876 SQ. FT.







#### SINGLE FAMILY HOMES CORELONE

LIVING AREA: 3,172 SQ. FT.







#### SINGLE FAMILY HOMES MONTESSA

LIVING AREA: 2,293 SQ. FT.







#### SINGLE FAMILY HOMES MONTESSA II

LIVING AREA: 2,327 SQ. FT.