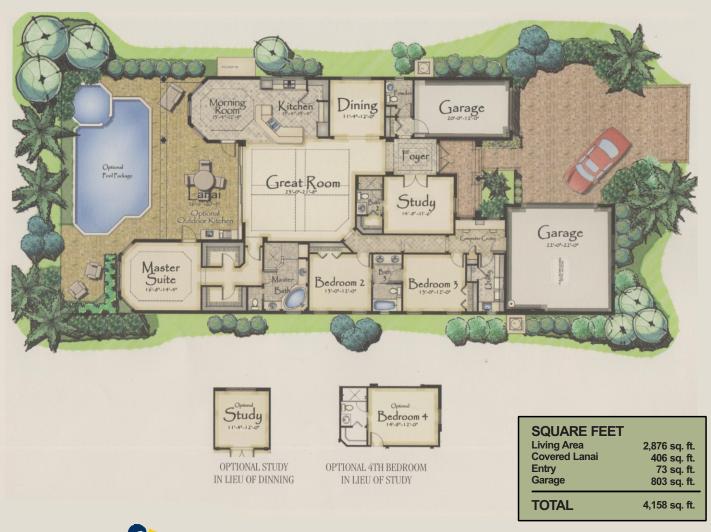

PALERMO

LIVING AREA: 2,668 SQ. FT.





| SQUARE FEET       |               |
|-------------------|---------------|
| Living Area       | 2,668 sq. ft. |
| Covered Lanai     | 247sq. ft.    |
| Entry             | 23 sq. ft.    |
| Garage            | 510 sq. ft.   |
| Balcony           | 131 sq. ft.   |
| TOTAL             | 3,570 sq. ft. |
| Total w/Bonus Rm. | 3,839 sq. ft. |



#### SINGLE FAMILY HOMES RUFFINO

LIVING AREA: 2,585 SQ. FT.







### SINGLE FAMILY HOMES RUFFINO II

LIVING AREA: 2,585 SQ. FT.







### SINGLE FAMILY HOMES SICILY II

LIVING AREA: 2,406 SQ. FT.







#### SINGLE FAMILY HOMES HIBISCUS II

LIVING AREA: 3,026 SQ. FT.







#### SINGLE FAMILY HOMES ORCHID II

LIVING AREA: 3,158 SQ. FT.







#### SINGLE FAMILY HOMES JASMINE II

LIVING AREA: 2,876 SQ. FT.







#### SINGLE FAMILY HOMES CORELONE

LIVING AREA: 3,172 SQ. FT.







#### SINGLE FAMILY HOMES MONTESSA

LIVING AREA: 2,293 SQ. FT.







#### SINGLE FAMILY HOMES MONTESSA II

LIVING AREA: 2,327 SQ. FT.