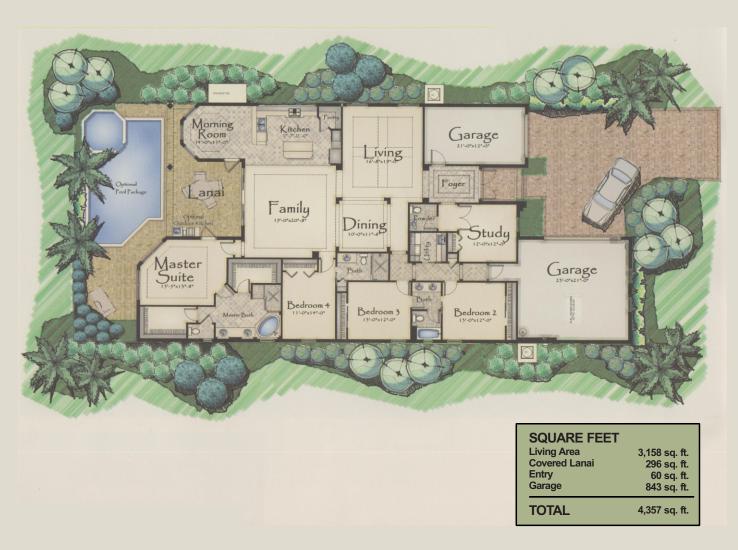

ES SALERNO

LIVING AREA: 1,878 SQ. FT.







#### SINGLE FAMILY HOMES PALERMO

LIVING AREA: 2,668 SQ. FT.





| SQUARE FEET       |               |
|-------------------|---------------|
| Living Area       | 2,668 sq. ft. |
| Covered Lanai     | 247sq. ft.    |
| Entry             | 23 sq. ft.    |
| Garage            | 510 sq. ft.   |
| Balcony           | 131 sq. ft.   |
| TOTAL             | 3,570 sq. ft. |
| Total w/Bonus Rm. | 3,839 sq. ft. |



#### SINGLE FAMILY HOMES RUFFINO

LIVING AREA: 2,585 SQ. FT.







### SINGLE FAMILY HOMES RUFFINO II

LIVING AREA: 2,585 SQ. FT.







### SINGLE FAMILY HOMES SICILY II

LIVING AREA: 2,406 SQ. FT.







#### SINGLE FAMILY HOMES HIBISCUS II

LIVING AREA: 3,026 SQ. FT.







#### SINGLE FAMILY HOMES ORCHID II

LIVING AREA: 3,158 SQ. FT.







#### SINGLE FAMILY HOMES JASMINE II

LIVING AREA: 2,876 SQ. FT.







#### SINGLE FAMILY HOMES CORELONE

LIVING AREA: 3,172 SQ. FT.







#### SINGLE FAMILY HOMES MONTESSA

LIVING AREA: 2,293 SQ. FT.







#### SINGLE FAMILY HOMES MONTESSA II

LIVING AREA: 2,327 SQ. FT.