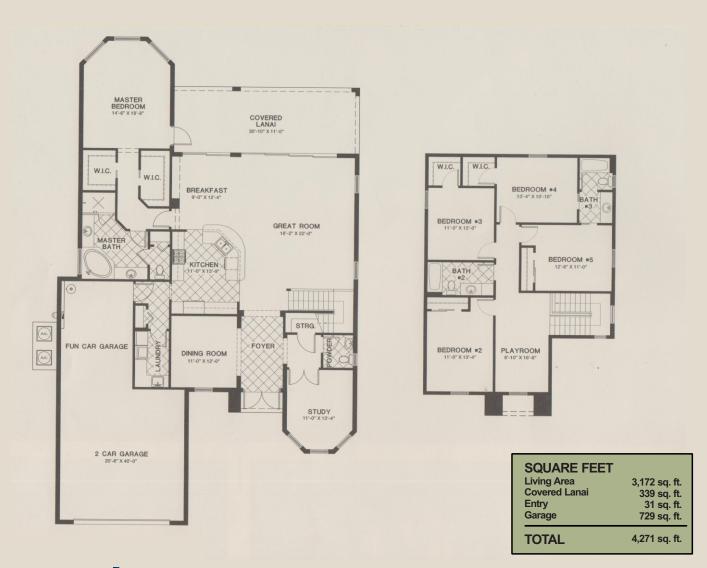

|
|-------------------|---------------|
| Living Area       | 2,668 sq. ft. |
| Covered Lanai     | 247sq. ft.    |
| Entry             | 23 sq. ft.    |
| Garage            | 510 sq. ft.   |
| Balcony           | 131 sq. ft.   |
| TOTAL             | 3,570 sq. ft. |
| Total w/Bonus Rm. | 3,839 sq. ft. |



#### SINGLE FAMILY HOMES RUFFINO

LIVING AREA: 2,585 SQ. FT.







### SINGLE FAMILY HOMES RUFFINO II

LIVING AREA: 2,585 SQ. FT.







### SINGLE FAMILY HOMES SICILY II

LIVING AREA: 2,406 SQ. FT.







#### SINGLE FAMILY HOMES HIBISCUS II

LIVING AREA: 3,026 SQ. FT.







#### SINGLE FAMILY HOMES ORCHID II

LIVING AREA: 3,158 SQ. FT.







#### SINGLE FAMILY HOMES JASMINE II

LIVING AREA: 2,876 SQ. FT.







#### SINGLE FAMILY HOMES CORELONE

LIVING AREA: 3,172 SQ. FT.







#### SINGLE FAMILY HOMES MONTESSA

LIVING AREA: 2,293 SQ. FT.







#### SINGLE FAMILY HOMES MONTESSA II

LIVING AREA: 2,327 SQ. FT.