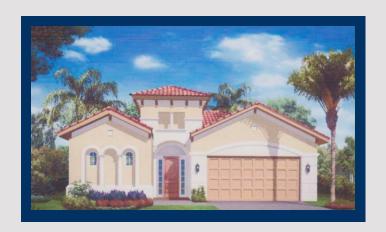

#### SINGLE FAMILY HOMES FLORENCE II

LIVING AREA: 2,075 SQ. FT.

| SQUARE FEET<br>Living Area<br>Covered Lanai<br>Entry | 2,075 sq. ft.<br>362 sq. ft.<br>33 sq. ft. |
|------------------------------------------------------|--------------------------------------------|
| Garage                                               | 576 sq. ft.                                |
| TOTAL                                                | 3,046 sq. ft.                              |