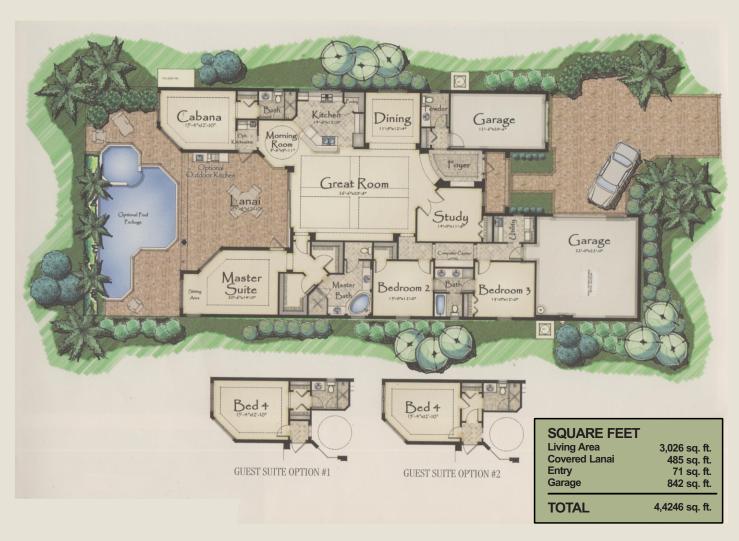

OMES RAVENNA II

LIVING AREA: 2,273 SQ. FT.







# SINGLE FAMILY HOMES SALERNO

LIVING AREA: 1,878 SQ. FT.







#### SINGLE FAMILY HOMES PALERMO

LIVING AREA: 2,668 SQ. FT.





| SQUARE FEET       |               |
|-------------------|---------------|
| Living Area       | 2,668 sq. ft. |
| Covered Lanai     | 247sq. ft.    |
| Entry             | 23 sq. ft.    |
| Garage            | 510 sq. ft.   |
| Balcony           | 131 sq. ft.   |
| TOTAL             | 3,570 sq. ft. |
| Total w/Bonus Rm. | 3,839 sq. ft. |



#### SINGLE FAMILY HOMES RUFFINO

LIVING AREA: 2,585 SQ. FT.







### SINGLE FAMILY HOMES RUFFINO II

LIVING AREA: 2,585 SQ. FT.







### SINGLE FAMILY HOMES SICILY II

LIVING AREA: 2,406 SQ. FT.







#### SINGLE FAMILY HOMES HIBISCUS II

LIVING AREA: 3,026 SQ. FT.







#### SINGLE FAMILY HOMES ORCHID II

LIVING AREA: 3,158 SQ. FT.







#### SINGLE FAMILY HOMES JASMINE II

LIVING AREA: 2,876 SQ. FT.







#### SINGLE FAMILY HOMES CORELONE

LIVING AREA: 3,172 SQ. FT.







#### SINGLE FAMILY HOMES MONTESSA

LIVING AREA: 2,293 SQ. FT.







#### SINGLE FAMILY HOMES MONTESSA II

LIVING AREA: 2,327 SQ. FT.