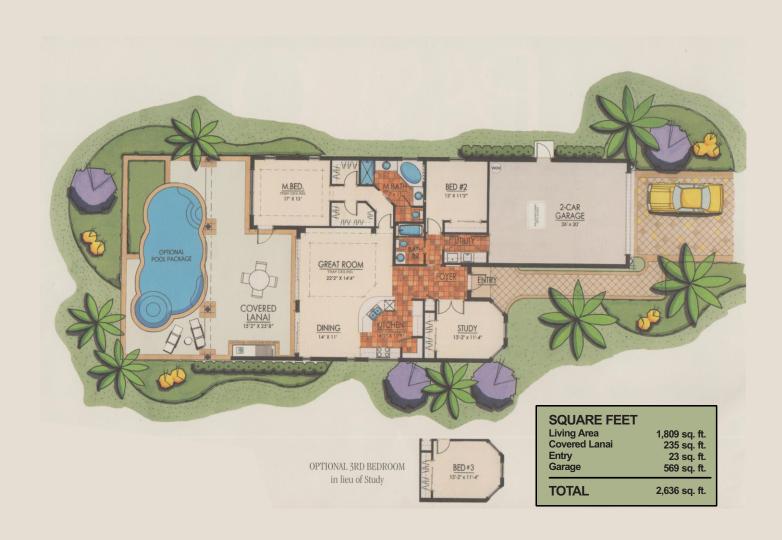

#### SINGLE FAMILY HOMES SAN REMO

LIVING AREA: 1,649 SQ. FT.







#### SINGLE FAMILY HOMES SAN REMO III

LIVING AREA: 1,809 SQ. FT.







#### SINGLE FAMILY HOMES TIVOLI

LIVING AREA: 1,975 SQ. FT.







# SINGLE FAMILY HOMES TIVOLI III LIVING AREA: 2,062 SQ. FT.







#### SINGLE FAMILY HOMES FLORENCE II

LIVING AREA: 2,075 SQ. FT.





| SQUARE FEET<br>Living Area<br>Covered Lanai<br>Entry | 2,075 sq. ft.<br>362 sq. ft.<br>33 sq. ft. |
|------------------------------------------------------|--------------------------------------------|
| Garage                                               | 576 sq. ft.                                |
| TOTAL                                                | 3,046 sq. ft.                              |





# SINGLE FAMILY HOMES VALENCIA

LIVING AREA: 1,878 SQ. FT.







## SINGLE FAMILY HOMES RAVENNA II

LIVING AREA: 2,273 SQ. FT.







# SINGLE FAMILY HOMES SALERNO

LIVING AREA