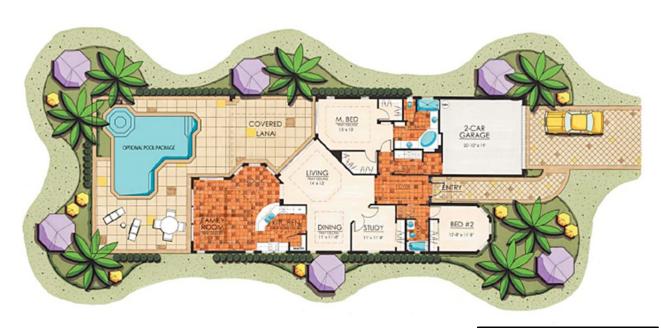

#### SINGLE FAMILY HOMES FLORENCE II

LIVING AREA: 2,075 SQ. FT.

| SQUARE FEET<br>Living Area<br>Covered Lanai<br>Entry | 2,075 sq. ft.<br>362 sq. ft.<br>33 sq. ft. |
|------------------------------------------------------|--------------------------------------------|
| Garage                                               | 576 sq. ft.                                |
| TOTAL                                                | 3,046 sq. ft.                              |