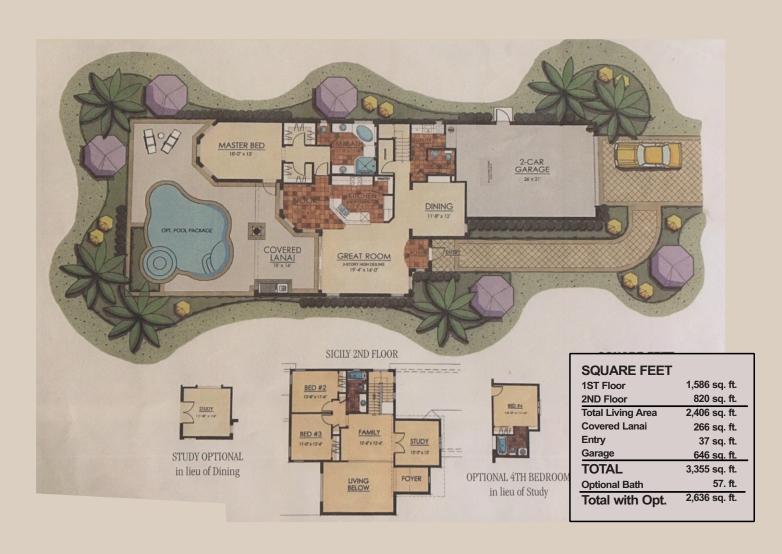

ILY HOMES VALENCIA

LIVING AREA: 1,878 SQ. FT.







## SINGLE FAMILY HOMES RAVENNA II

LIVING AREA: 2,273 SQ. FT.







# SINGLE FAMILY HOMES SALERNO

LIVING AREA: 1,878 SQ. FT.







#### SINGLE FAMILY HOMES PALERMO

LIVING AREA: 2,668 SQ. FT.





| SQUARE FEET       |               |
|-------------------|---------------|
| Living Area       | 2,668 sq. ft. |
| Covered Lanai     | 247sq. ft.    |
| Entry             | 23 sq. ft.    |
| Garage            | 510 sq. ft.   |
| Balcony           | 131 sq. ft.   |
| TOTAL             | 3,570 sq. ft. |
| Total w/Bonus Rm. | 3,839 sq. ft. |



#### SINGLE FAMILY HOMES RUFFINO

LIVING AREA: 2,585 SQ. FT.







### SINGLE FAMILY HOMES RUFFINO II

LIVING AREA: 2,585 SQ. FT.







### SINGLE FAMILY HOMES SICILY II

LIVING AREA: 2,406 SQ. FT.







#### SINGLE FAMILY HOMES HIBISCUS II

LIVING AREA: 3,026 SQ. FT.







#### SINGLE FAMILY HOMES ORCHID II

LIVING AREA: 3,158 SQ. FT.







#### SINGLE FAMILY HOMES JASMINE II

LIVING AREA: 2,876 SQ. FT.







#### SINGLE FAMILY HOMES CORELONE

LIVING AREA: 3,172 SQ. FT.







#### SINGLE FAMILY HOMES MONTESSA

LIVING AREA: 2,293 SQ. FT.







#### SINGLE FAMILY HOMES MONTESSA II

LIVING AREA: 2,327 SQ. FT.