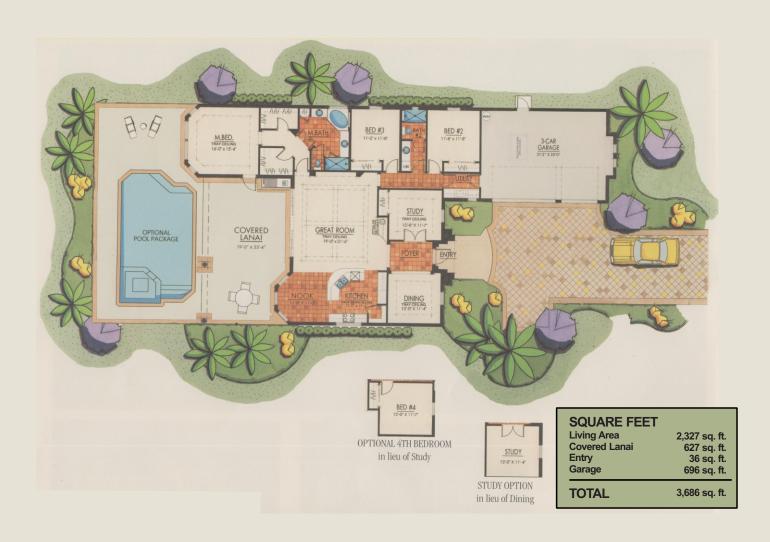

| 23 sq. ft.    |
| Garage            | 510 sq. ft.   |
| Balcony           | 131 sq. ft.   |
| TOTAL             | 3,570 sq. ft. |
| Total w/Bonus Rm. | 3,839 sq. ft. |



#### SINGLE FAMILY HOMES RUFFINO

LIVING AREA: 2,585 SQ. FT.







### SINGLE FAMILY HOMES RUFFINO II

LIVING AREA: 2,585 SQ. FT.







### SINGLE FAMILY HOMES SICILY II

LIVING AREA: 2,406 SQ. FT.







#### SINGLE FAMILY HOMES HIBISCUS II

LIVING AREA: 3,026 SQ. FT.







#### SINGLE FAMILY HOMES ORCHID II

LIVING AREA: 3,158 SQ. FT.







#### SINGLE FAMILY HOMES JASMINE II

LIVING AREA: 2,876 SQ. FT.







#### SINGLE FAMILY HOMES CORELONE

LIVING AREA: 3,172 SQ. FT.







#### SINGLE FAMILY HOMES MONTESSA

LIVING AREA: 2,293 SQ. FT.







#### SINGLE FAMILY HOMES MONTESSA II

LIVING AREA: 2,327 SQ. FT.