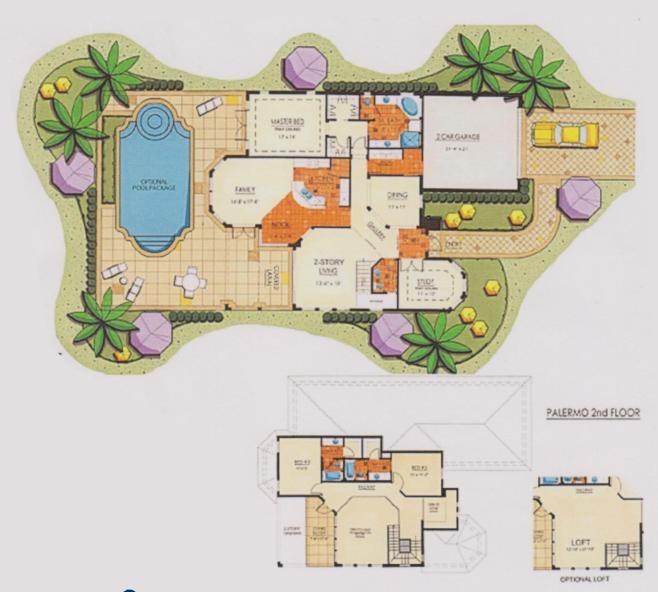

#### SINGLE FAMILY HOMES PALERMO

LIVING AREA: 2,668 SQ. FT.

| SQUARE FEET       |               |
|-------------------|---------------|
| Living Area       | 2,668 sq. ft. |
| Covered Lanai     | 247sq. ft.    |
| Entry             | 23 sq. ft.    |
| Garage            | 510 sq. ft.   |
| Balcony           | 131 sq. ft.   |
| TOTAL             | 3,570 sq. ft. |
| Total w/Bonus Rm. | 3,839 sq. ft. |