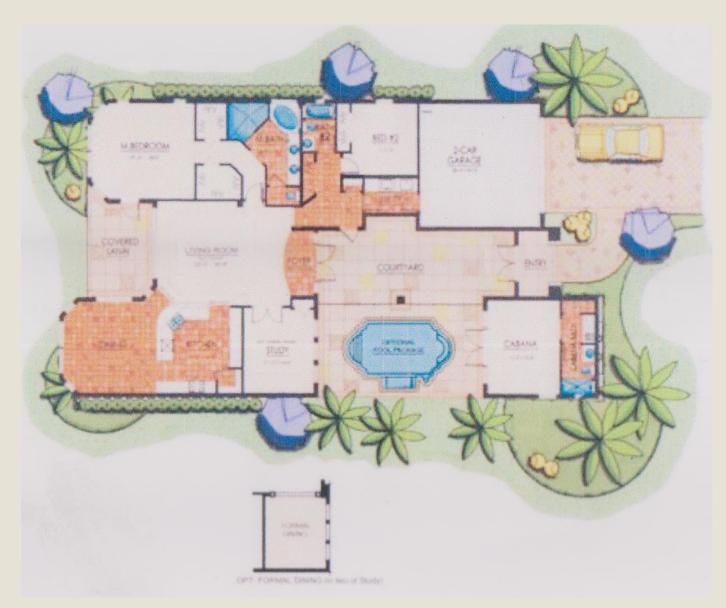

#### SINGLE FAMILY HOMES FLORENCE II

LIVING AREA: 2,075 SQ. FT.

| SQUARE FEET<br>Living Area<br>Covered Lanai<br>Entry | 2,075 sq. ft.<br>362 sq. ft.<br>33 sq. ft. |
|------------------------------------------------------|--------------------------------------------|
| Garage                                               | 576 sq. ft.                                |
| TOTAL                                                | 3,046 sq. ft.                              |