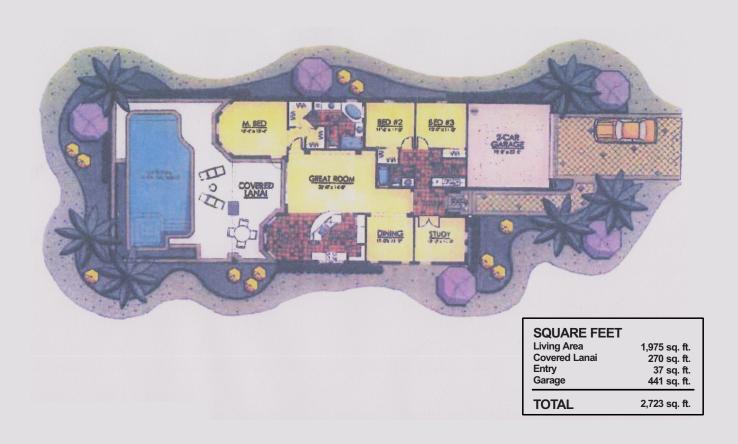

#### SINGLE FAMILY HOMES SAN REMO

LIVING AREA: 1,649 SQ. FT.







#### SINGLE FAMILY HOMES SAN REMO III

LIVING AREA: 1,809 SQ. FT.







#### SINGLE FAMILY HOMES TIVOLI

LIVING AREA: 1,975 SQ. FT.







# SINGLE FAMILY HOMES TIVOLI III LIVING AREA: 2,062 SQ. FT.







#### SINGLE FAMILY HOMES FLORENCE II

LIVING AREA: 2,075 SQ. FT.





| SQUARE FEET<br>Living Area<br>Covered Lanai<br>Entry | 2,075 sq. ft.<br>362 sq. ft.<br>33 sq. ft. |
|------------------------------------------------------|--------------------------------------------|
| Garage                                               | 576 sq. ft.                                |
| TOTAL                                                | 3,046 sq. ft.                              |





# SINGLE FAMILY HOMES VALENCIA

LIVING AREA: 1,878 SQ. FT.







## SINGLE FAMILY HOMES RAVENNA II

LIVING AREA: 2,273 SQ. FT.







# SINGLE FAMILY HOMES SALERNO

LIVING AREA: 1,878 SQ. FT.







#### SINGLE FAMILY HOMES PALERMO

LIVING ARE