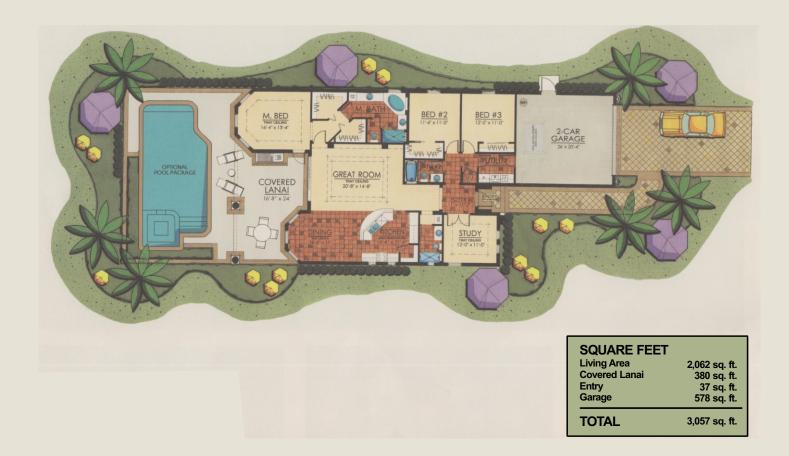

#### SINGLE FAMILY HOMES SAN REMO

LIVING AREA: 1,649 SQ. FT.







#### SINGLE FAMILY HOMES SAN REMO III

LIVING AREA: 1,809 SQ. FT.







#### SINGLE FAMILY HOMES TIVOLI

LIVING AREA: 1,975 SQ. FT.







# SINGLE FAMILY HOMES TIVOLI III LIVING AREA: 2,062 SQ. FT.







#### SINGLE FAMILY HOMES FLORENCE II

LIVING AREA: 2,075 SQ. FT.





| SQUARE FEET<br>Living Area<br>Covered Lanai<br>Entry | 2,075 sq. ft.<br>362 sq. ft.<br>33 sq. ft. |
|------------------------------------------------------|--------------------------------------------|
| Garage                                               | 576 sq. ft.                                |
| TOTAL                                                | 3,046 sq. ft.                              |





# SINGLE FAMILY HOMES VALENCIA

LIVING AREA: 1,878 SQ. FT.







## SINGLE FAMILY HOMES RAVENNA II

LIVING AREA: 2,273 SQ. FT.







# SINGLE FAMILY HOMES SALERNO

LIVING AREA: 1,878 SQ. FT.







#### SINGLE FAMILY HOMES PALERMO

LIVING AREA: 2,668 SQ. FT.





| SQUARE FEET       |               |
|------