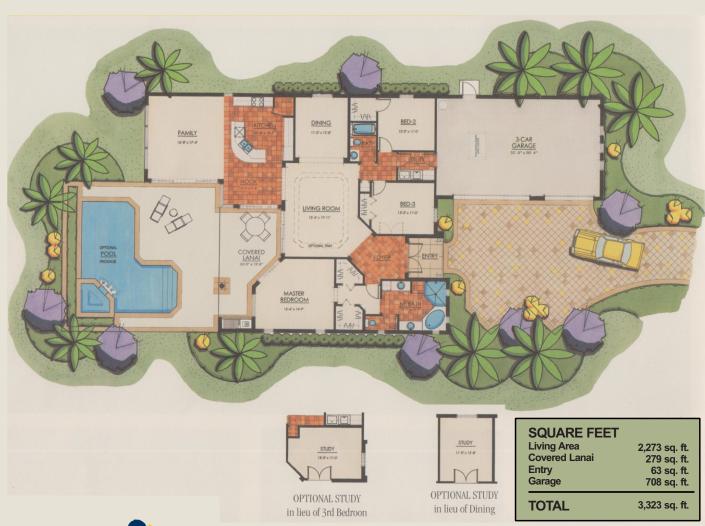

#### SINGLE FAMILY HOMES FLORENCE II

LIVING AREA: 2,075 SQ. FT.

| SQUARE FEET<br>Living Area<br>Covered Lanai<br>Entry | 2,075 sq. ft.<br>362 sq. ft.<br>33 sq. ft. |
|------------------------------------------------------|--------------------------------------------|
| Garage                                               | 576 sq. ft.                                |
| TOTAL                                                | 3,046 sq. ft.                              |