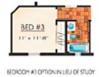

#### SINGLE FAMILY HOMES FLORENCE II

LIVING AREA: 2,075 SQ. FT.

| SQUARE FEET<br>Living Area<br>Covered Lanai<br>Entry | 2,075 sq. ft.<br>362 sq. ft.<br>33 sq. ft. |
|------------------------------------------------------|--------------------------------------------|
| Garage                                               | 576 sq. ft.                                |
| TOTAL                                                | 3,046 sq. ft.                              |