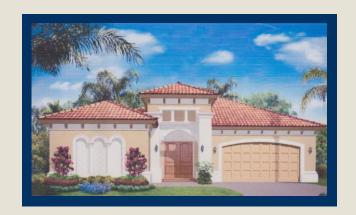

#### SINGLE FAMILY HOMES FLORENCE II

LIVING AREA: 2,075 SQ. FT.

| SQUARE FEET<br>Living Area<br>Covered Lanai<br>Entry | 2,075 sq. ft.<br>362 sq. ft.<br>33 sq. ft. |
|------------------------------------------------------|--------------------------------------------|
| Garage                                               | 576 sq. ft.                                |
| TOTAL                                                | 3,046 sq. ft.                              |