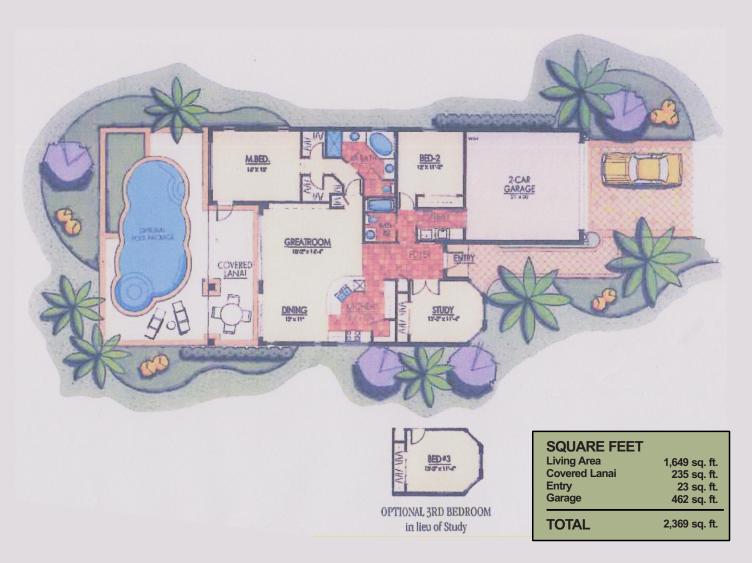

#### SINGLE FAMILY HOMES SAN REMO

LIVING AREA: 1,649 SQ. FT.







#### SINGLE FAMILY HOMES SAN REMO III

LIVING AREA: 1,809 SQ. FT.







#### SINGLE FAMILY HOMES TIVOLI

LIVING AREA: 1,975 SQ. FT.







# SINGLE FAMILY HOMES TIVOLI III LIVING AREA: 2,062 SQ. FT.







#### SINGLE FAMILY HOMES FLORENCE II

LIVING AREA: 2,075 SQ. FT.





| SQUARE FEET<br>Living Area<br>Covered Lanai<br>Entry | 2,075 sq. ft.<br>362 sq. ft.<br>33 sq. ft. |
|------------------------------------------------------|--------------------------------------------|
| Garage                                               | 576 sq. ft.                                |
| TOTAL                                                | 3,046 sq. ft.                              |





# SINGLE FAMILY HOMES VALENCIA

LIVING AREA: 1,878 SQ. FT.







## SINGLE FAMILY HOMES RAVENNA II

LIV