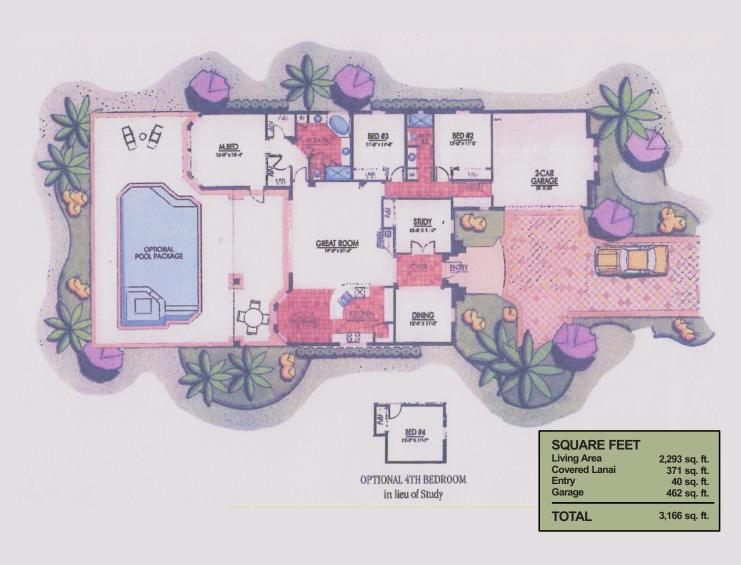

2,668 sq. ft. |
| Covered Lanai     | 247sq. ft.    |
| Entry             | 23 sq. ft.    |
| Garage            | 510 sq. ft.   |
| Balcony           | 131 sq. ft.   |
| TOTAL             | 3,570 sq. ft. |
| Total w/Bonus Rm. | 3,839 sq. ft. |



#### SINGLE FAMILY HOMES RUFFINO

LIVING AREA: 2,585 SQ. FT.







### SINGLE FAMILY HOMES RUFFINO II

LIVING AREA: 2,585 SQ. FT.







### SINGLE FAMILY HOMES SICILY II

LIVING AREA: 2,406 SQ. FT.







#### SINGLE FAMILY HOMES HIBISCUS II

LIVING AREA: 3,026 SQ. FT.







#### SINGLE FAMILY HOMES ORCHID II

LIVING AREA: 3,158 SQ. FT.







#### SINGLE FAMILY HOMES JASMINE II

LIVING AREA: 2,876 SQ. FT.







#### SINGLE FAMILY HOMES CORELONE

LIVING AREA: 3,172 SQ. FT.







#### SINGLE FAMILY HOMES MONTESSA

LIVING AREA: 2,293 SQ. FT.







#### SINGLE FAMILY HOMES MONTESSA II

LIVING AREA: 2,327 SQ. FT.