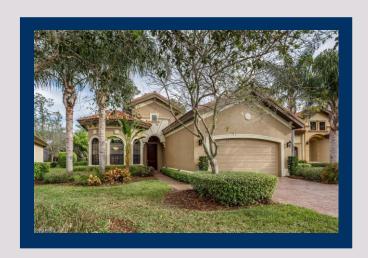

#### SINGLE FAMILY HOMES SAN REMO

LIVING AREA: 1,649 SQ. FT.







#### SINGLE FAMILY HOMES SAN REMO III

LIVING AREA: 1,809 SQ. FT.







#### SINGLE FAMILY HOMES TIVOLI

LIVING AREA: 1,975 SQ. FT.







# SINGLE FAMILY HOMES TIVOLI III LIVING AREA: 2,062 SQ. FT.







#### SINGLE FAMILY HOMES FLORENCE II

LIVING AREA: 2,075 SQ. FT.





| SQUARE FEET<br>Living Area<br>Covered Lanai<br>Entry | 2,075 sq. ft.<br>362 sq. ft.<br>33 sq. ft. |
|------------------------------------------------------|--------------------------------------------|
| Garage                                               | 576 sq. ft.                                |
| TOTAL                                                | 3,046 sq. ft.                              |





# SINGLE FAMILY HOMES VALENCIA

LIVING