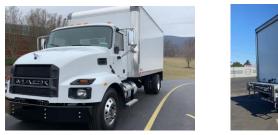

RDL Modifications offers installation of dry box trucks, reefer boxes, cement bodies, dump bodies, lift gate systems and more for your medium duty trucks. RDL can swap out your existing body to meet your current needs. RDL Paint shop can color match your body, custom wrap, letter or decal to meet your needs.

RDL MODIFICATIONS IS LOCATED NEAR VOLVO TRUCKS & MACK MEDIUM DUTY TRUCK FACTORIES

Booking now for May 2024 slots

Boxes, Refrigeration Systems & Dump Beds

PDI's/Ful Service Mods

Graphics