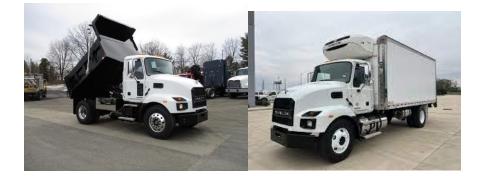

RDL Modifications offers installation of dry box trucks, reefer boxes, cement bodies, dump bodies, lift gate systems and more for your medium duty trucks. RDL can swap out your existing body to meet your current needs. RDL Paint shop can color match your body, custom wrap, letter or decal to meet your needs.

RDL MODIFICATIONS IS LOCATED NEAR VOLVO TRUCKS & MACK MEDIUM DUTY TRUCK FACTORIES

Booking now for May 2024 slots

Boxes, Refrigeration Systems & Dump Beds

PDI's/Ful Service Mods

Graphics