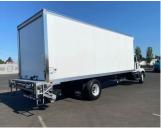

RDL Modifications offers installation of dry box trucks, reefer boxes, cement bodies, dump bodies, lift gate systems and more for your medium duty trucks. RDL can swap out your existing body to meet your current needs. RDL Paint shop can color match your body, custom wrap, letter or decal to meet your needs.

RDL MODIFICATIONS IS LOCATED NEAR VOLVO TRUCKS & MACK MEDIUM DUTY TRUCK FACTORIES

Booking now for May 2024 slots

Boxes, Refrigeration Systems & Dump Beds

PDI's/Ful Service Mods

Graphics