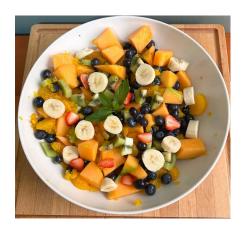

## **Breakfast Fruit Salad**

## Servings: 6

1 cup strawberries, sliced
1 cup cantaloupe, cubed
15 ounces mandarin oranges in juice, drained
1 banana, sliced
2 kiwis, peeled and chopped
1 cup blueberries
1/2 cup orange juice

In a bowl combine strawberries, cantaloupe, mandarin oranges, banana, kiwis, blueberries, and orange juice. Toss to combine.