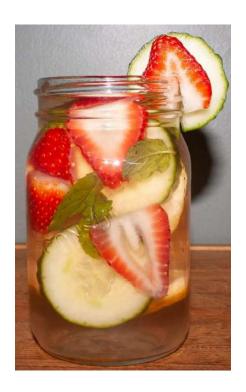

## **Strawberry Cucumber Iced Green Tea**

## Servings: 8

2 bags green tea (4-teaspoons)
8 cups water
6 strawberries, sliced
1 cucumber, sliced
1/4 cup mint leaves
1 lemon, sliced

Brew green tea in 2 cups of boiling water. Set aside to cool.

To a pitcher add brewed green tea, strawberries, cucumber, mint, lemon, and 6 cups cold water. Mix well.