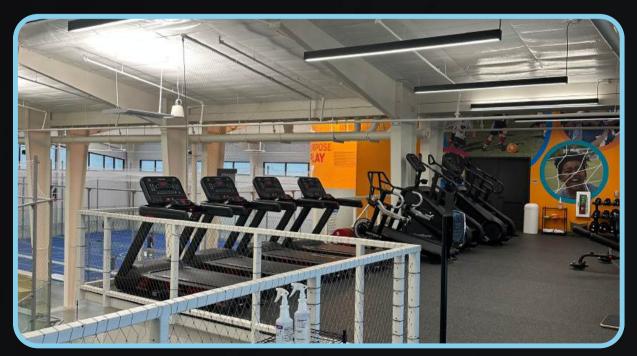

### **TRAINING FACILITIES** INDOOR & GYM

#### **Indoor Turf Facility**

- Our climate-controlled indoor facility provides a fast, dynamic playing surface, perfect for small-sided technical work, positional training, and winter sessions without interruptions.
- Y High-Performance Gym Access
- Strength & Conditioning Center Fully equipped gym with modern weightlifting, speed, and agility equipment tailored to soccer performance.
- Recovery & Rehabilitation Zone Featuring mobility stations, stretching areas, and recovery tools like foam rollers, massage guns, and compression therapy to optimize performance and reduce injury risk. Why Our Facilities Matter:
  - Year-Round Training Opportunities No matter the season, our combination of indoor and outdoor spaces ensures consistent, high-level training.
  - Professional-Level Playing Surfaces Train like a pro on fields that meet collegiate and professional standards.
  - Complete Athletic Development Access to cutting-edge strength, conditioning, and recovery tools to maximize performance and longevity.