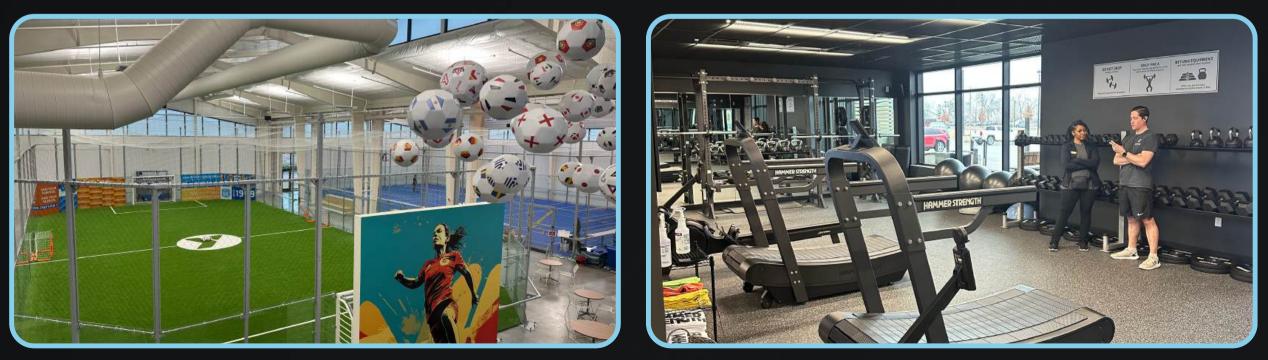

### TRAINING FACILITIES OUTDOOR

At the Next Level Residency Program, our athletes train in top-tier facilities designed to replicate the collegiate and professional soccer environment. With a combination of premium outdoor fields, an advanced indoor training facility, and a high-performance gym, players have everything they need to elevate their game.

#### ELITE TRAINING FACILITIES

Professional-Quality Outdoor Fields

- Natural Grass Fields Train on pristine, well-maintained grass fields, ideal for match play and technical development.
- State-of-the-Art Turf Fields High-performance turf fields ensure consistent playability in all weather conditions, allowing for yearround training.

#### **Indoor Turf Facility**

- Our climate-controlled indoor facility provides a fast, dynamic playing surface, perfect for small-sided technical work, positional training, and winter sessions without interruptions.
- Y High-Performance Gym Access
- Strength & Conditioning Center Fully equipped gym with modern weightlifting, speed, and agility equipment tailored to soccer performance.
- Recovery & Rehabilitation Zone Featuring mobility stations, stretching areas, and recovery tools like foam rollers, massage guns, and compression therapy to optimize performance and reduce injury risk. Why Our Facilities Matter:
  - Year-Round Training Opportunities No matter the season, our combination of indoor and outdoor spaces ensures consistent, high-level training.
  - Professional-Level Playing Surfaces Train like a pro on fields that meet collegiate and professional standards.
  - Complete Athletic Development Access to cutting-edge strength, conditioning, and recovery tools to maximize performance and longevity.