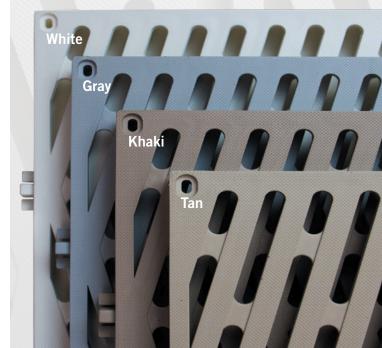

# **STANDARD** SERIES

- Available in 3ft, 4ft and 5ft
- High impact material exceeds competition
- ADA compliant with a non-slip surface
- Light penetration surface is the best choice for marine and other environmentally sensitive areas
- Withstands storm surges
- Minimizes wave and wind forces

### Our products are:

- Barefoot friendly
- Have surfaces that remain cool
- Environmentally conscious
- Durable and long lasting

Perspective Products' manufacturing expertise dates back to 1989. We continue to manufacture high-quality, long-lasting, durable products with ISO 9001:2015 standards.