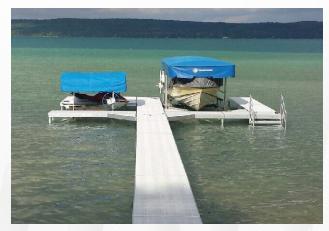

# **STANDARD** SERIES

- Available in 3ft, 4ft and 5ft
- High impact material exceeds competition
- ADA compliant with a non-slip surface
- Light penetration surface is the best choice for marine and other environmentally sensitive areas
- Withstands storm surges
- Minimizes wave and wind forces

### Our products are:

- Barefoot friendly
- Have surfaces that remain cool
- Environmentally conscious
- Durable and long lasting

Perspective Products' manufacturing expertise dates back to 1989. We continue to manufacture high-quality, long-lasting, durable products with ISO 9001:2015 standards.