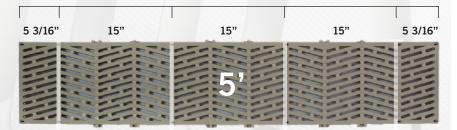

# **SPECIFICATIONS** AND MEASUREMENTS

| Base material | 100% virgin polypropylene |              |               |
|---------------|---------------------------|--------------|---------------|
| Thickness     | 1.0" For all sizes        |              |               |
| Sizes*        | 35.375" x 12"             | 47.50" x 12" | 59.625" x 12" |
| Weights       | 3' - 4.0 LBS              | 4' - 5.5 lbs | 5' - 7.0 LBS  |