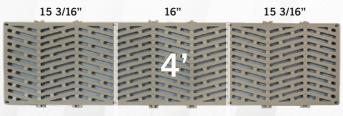

# **SPECIFICATIONS** AND MEASUREMENTS

| Base material | 100% virgin polypropylene |              |               |
|---------------|---------------------------|--------------|---------------|
| Thickness     | 1.0" For all sizes        |              |               |
| Sizes*        | 35.375" x 12"             | 47.50" x 12" | 59.625" x 12" |
| Weights       | 3' - 4.0 LBS              | 4' - 5.5 lbs | 5' - 7.0 LBS  |