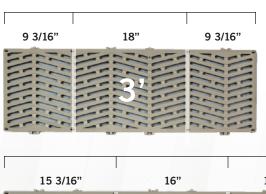

# **SPECIFICATIONS** AND MEASUREMENTS

| Base material | 100% virgin polypropylene |              |               |
|---------------|---------------------------|--------------|---------------|
| Thickness     | 1.0" For all sizes        |              |               |
| Sizes*        | 35.375" x 12"             | 47.50" x 12" | 59.625" x 12" |
| Weights       | 3' - 4.0 LBS              | 4' - 5.5 lbs | 5' - 7.0 LBS  |