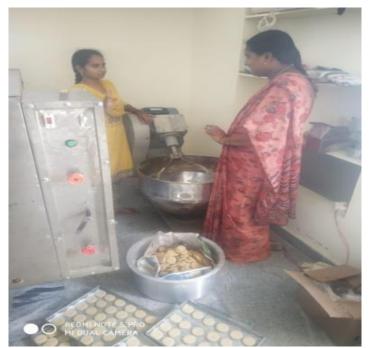

## **KVK Interventions/initiatives**

In the year 2019, Mrs Uma Devi got training at KVK, Madanapuram under "Skill training on Millet Processing and Value addition" for 5 days and took assistance from KVK Scientists for establishing Small

Scale Millet Unit that Includes Bakery Equipment's. She also gained knowledge on Organic Millet Cultivation, Post-Harvest and hygiene packing techniques.