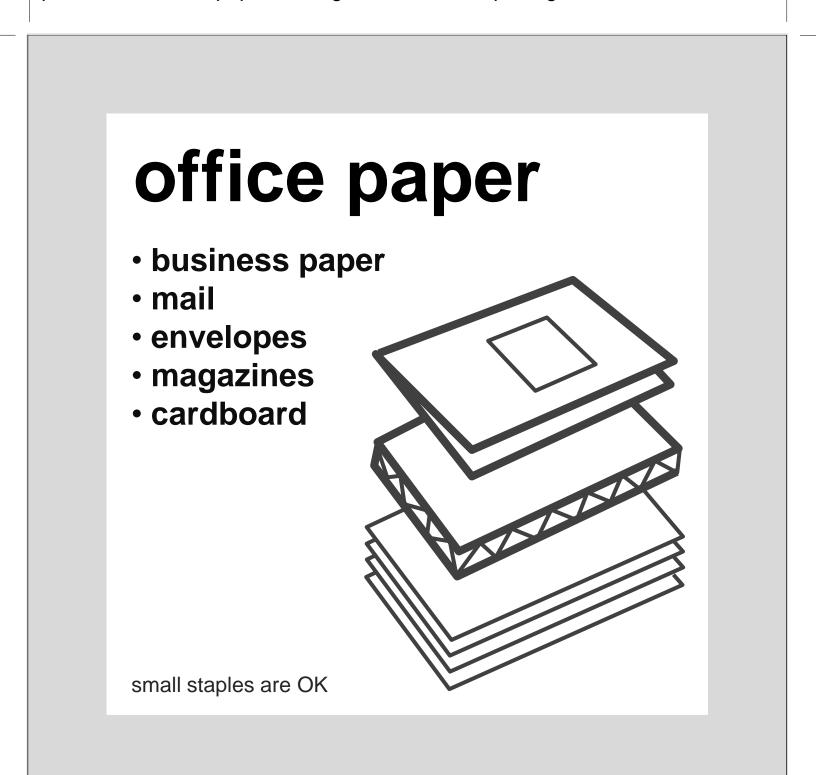

# office paper

- business paper
- mail, envelopes
- magazines
- cardboard
- small staples are OK

Set your printer setting for "borderless printing". We highly suggest using photo or brochure paper for bright color and crisp images . Cut to black line.