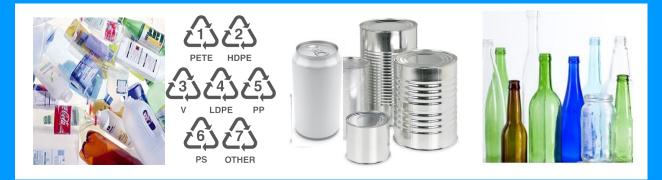

### plastic, metal & glass

- all rinsed, clean, labeled #1 through #7 plastics
- aluminum & tin cans
- glass all colors

please do NOT contaminate with residue, rinse items before recycling

Set your printer setting for "borderless printing". We highly suggest using photo or brochure paper for bright color and crisp images . Cut to black line.