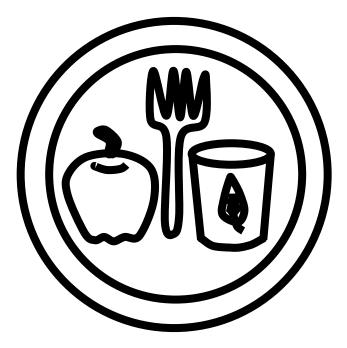

Most of our graphic options provide five types of typical content...

- 1. Compostable
- 2. Plastic, Metal & Glass
- 3. State Returnable Bottles
- 4. Paper
- 5. Trash

Other options and misc. labels are mixed in as well as some labels will have bilingual (Spanish) added.

#### composta

# compost

- hot & cold cups
- food containers
- plastic cutlery
- napkins
- food scraps ok

Favor de NO contaminar este contenedor con artículos que no estén marcados para composta

please do NOT contaminate this container with items not labeled compostable.