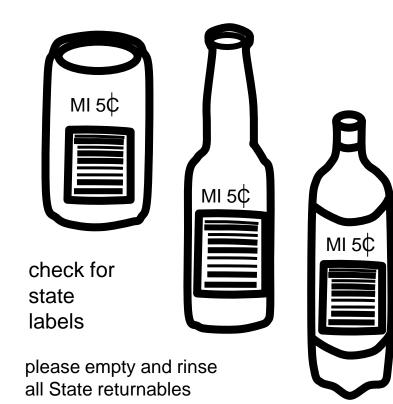

MI 5¢

MI 5¢

check for state labels

MI 5¢

please empty and rinse all State returnables

Set your printer setting for "borderless printing". We highly suggest using photo or brochure paper for bright color and crisp images . Cut to black line.