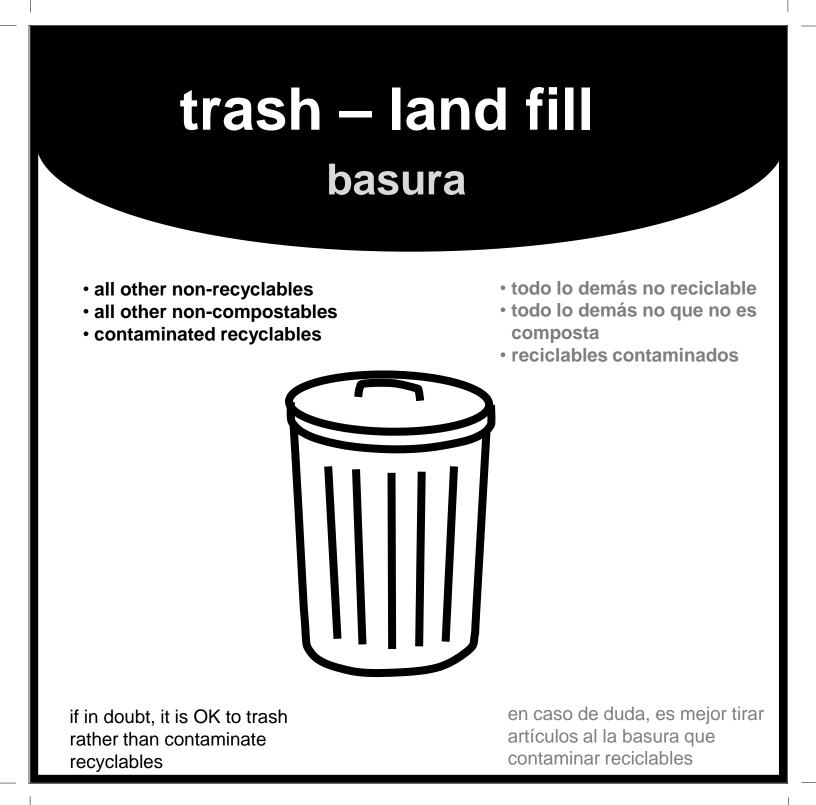

- todo lo demás no reciclable
- todo lo demás no que no es composta
- reciclables contaminados

#### basura

# trash – Iand fill

- all other non-recyclables
- all other non-compostables
- contaminated recyclables

en caso de duda, es mejor tirar artículos al la basura que contaminar reciclables

if in doubt, it is OK to trash rather than contaminate recyclables