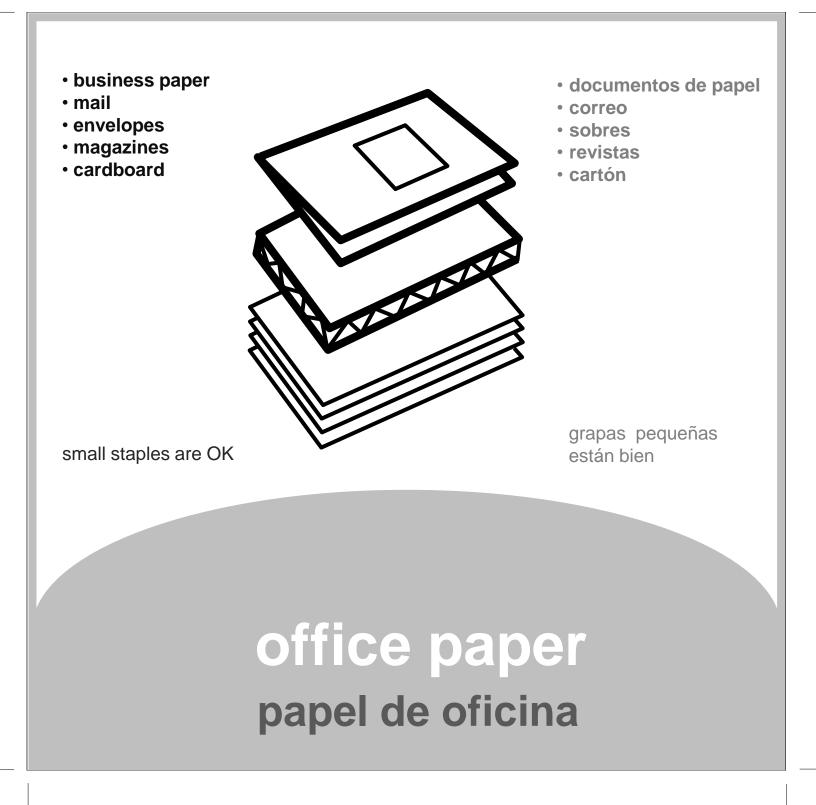

- documentos de papel
- correo
- sobres
- revistas
- cartón

#### papel de oficina

## office paper

- business paper
- mail
- envelopes
- magazines
- cardboard

Set your printer setting for "borderless printing". We highly suggest using photo or brochure paper for bright color and crisp images . Cut to black line.

# office paper

- business paper
- mail, envelopes
- magazines
- cardboard
- small staples are OK

Set your printer setting for "borderless printing". We highly suggest using photo or brochure paper for bright color and crisp images . Cut to black line.