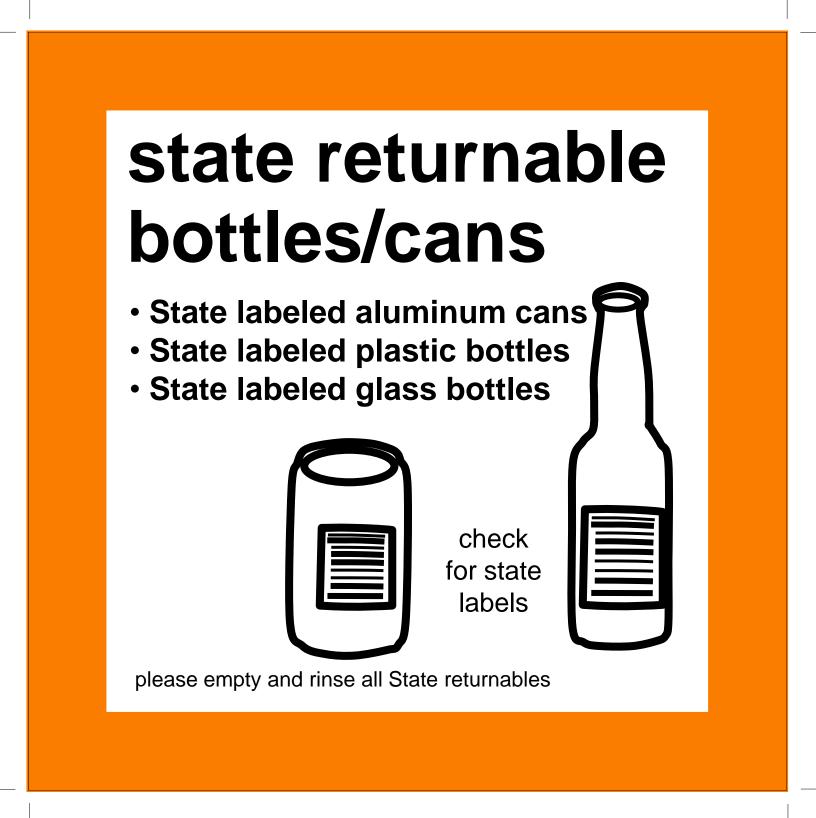

## state returnables

- State labeled aluminum cans
- State labeled plastic bottles
- State labeled glass bottles

verifique que estén marcados con el nombre del estado

Favor de vaciar y enjuagar todos los envases retornables

### **State returnables** retornables del estado

- State labeled aluminum cans
- State labeled plastic bottles
- State labeled glass bottles

- Latas de aluminio marcadas con el nombre de su estado
- Botellas de plástico marcadas con el nombre de su estado
- Botellas de vidrio marcadas con el nombre de su estado

- State labeled aluminum cans
- State labeled plastic bottles
- State labeled glass bottles

check for state labels

please empty and rinse all State returnables

MI 5¢

- Latas de aluminio marcadas con el nombre de su estado
- Botellas de plástico marcadas con el nombre de su estado
- Botellas de vidrio marcadas con el nombre de su estado