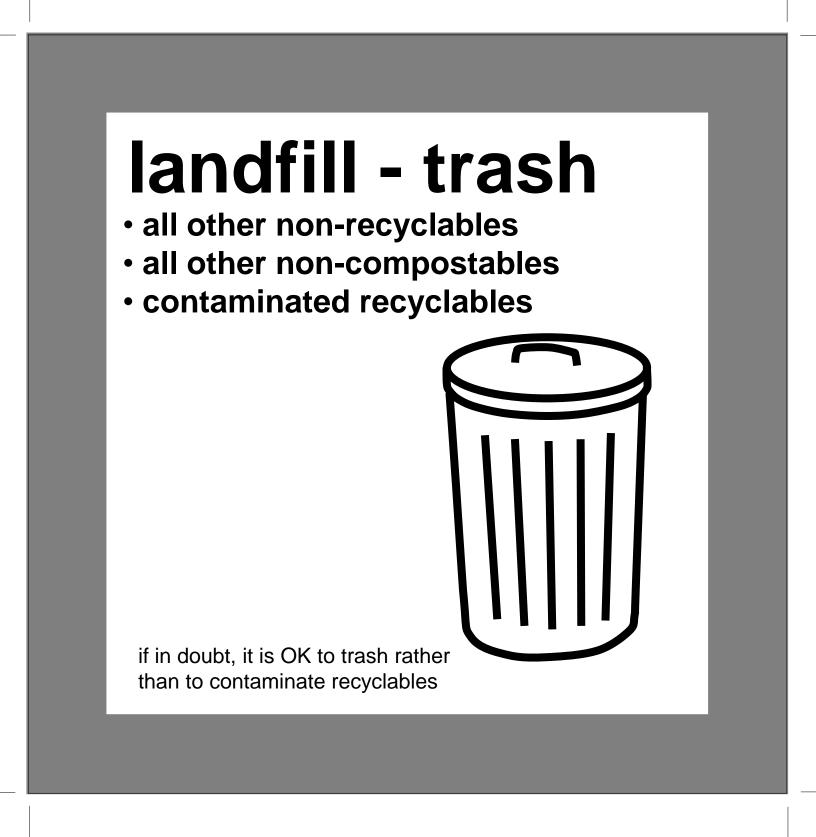

# landfill - trash

all other non-recyclables

- all other non-compostables
- contaminated recyclables

if in doubt, it is OK to trash rather than to contaminate recyclables

Set your printer setting for "borderless printing". We highly suggest using photo or brochure paper for bright color and crisp images . Cut to black line.