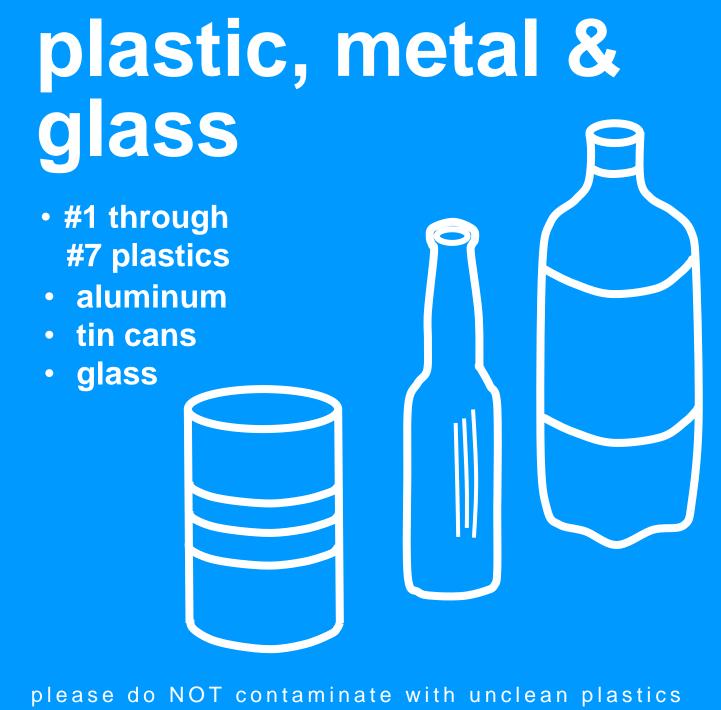

metal, plástico, vidrio metal, plastic, glass

- all rinsed, clean, labeled #1 through #7 plastics
- aluminum and tin cans
- glass

Favor de NO contaminar con plásticos sucios o con artículos con residuos please do NOT contaminate with unclean plastics or items with residue