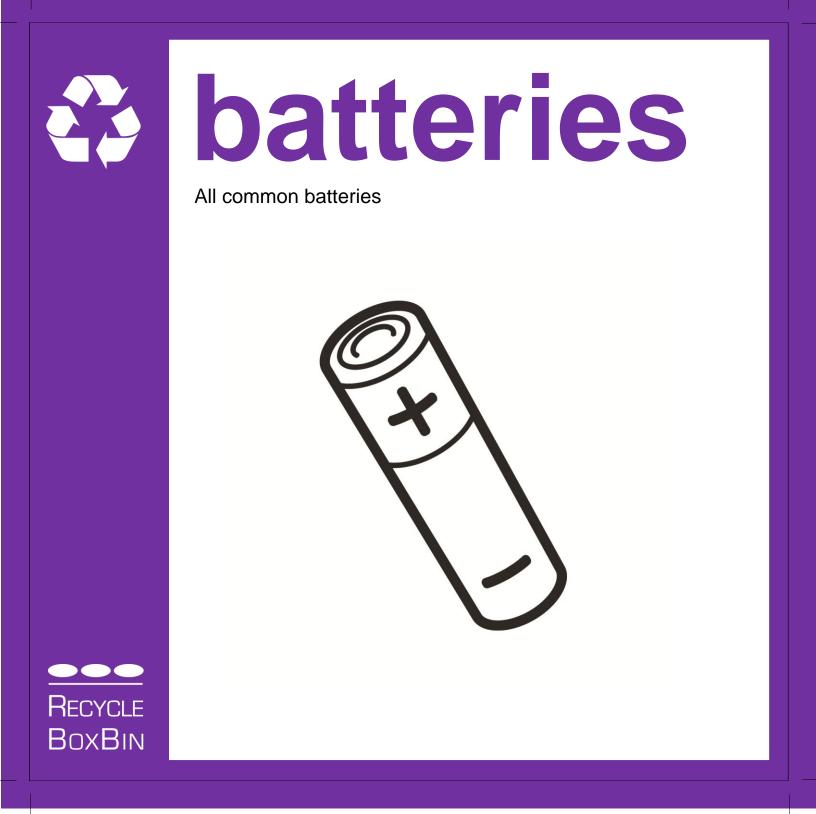

### batteries

- AAA, AA, C, D & 9V
- all alkaline and carbon zinc
- all mercuric-oxide (button)
- silver-oxide and zinc-air (button)
- all lithium
- all rechargeable

Do not place leaking batteries in container