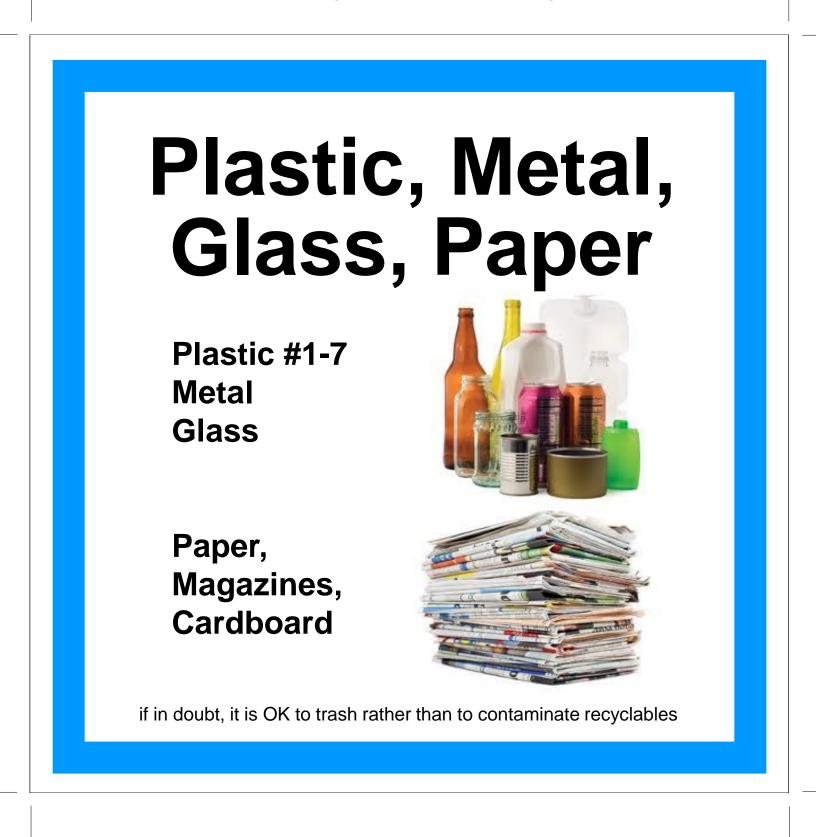

### plastic, metal & glass

- all rinsed, clean, labeled #1 through #7 plastics
- aluminum & tin cans
- glass all colors

please do NOT contaminate with residue, rinse items before recycling

Set your printer setting for "borderless printing". We highly suggest using photo or brochure paper for bright color and crisp images . Cut to black line.