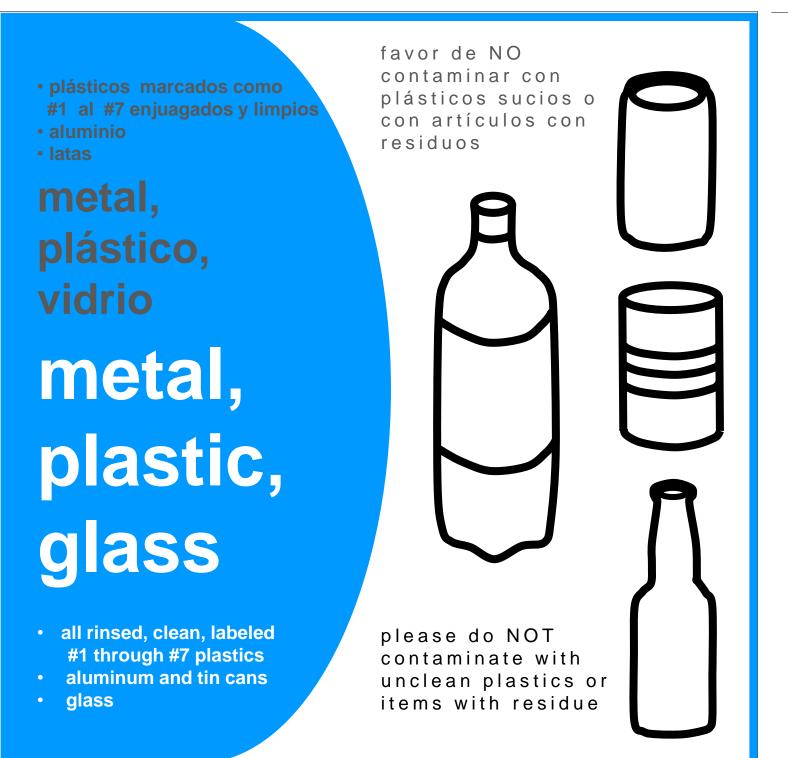

Set your printer setting for "borderless printing". We highly suggest using photo or brochure paper for bright color and crisp images . Cut to black line.

- plásticos marcados como #1 al #7 enjuagados y limpios
- aluminio
- latas

metal, plástico, vidrio metal, plastic, glass

- all rinsed, clean, labeled #1 through #7 plastics
- aluminum and tin cans
- glass

Favor de NO contaminar con plásticos sucios o con artículos con residuos please do NOT contaminate with unclean plastics or items with residue

## metal, plastic, glass metal, plástico, vidrio

Set your printer setting for "borderless printing". We highly suggest using photo or brochure paper for bright color and crisp images . Cut to black line.