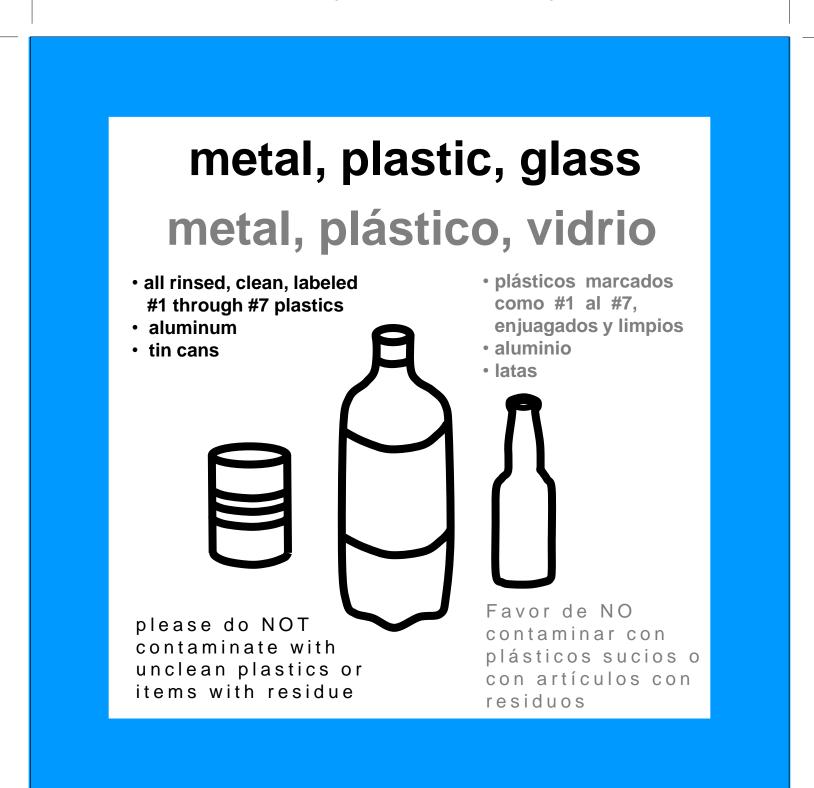

metal, plástico, vidrio metal, plastic, glass

- all rinsed, clean, labeled #1 through #7 plastics
- aluminum and tin cans
- glass

Favor de NO contaminar con plásticos sucios o con artículos con residuos please do NOT contaminate with unclean plastics or items with residue