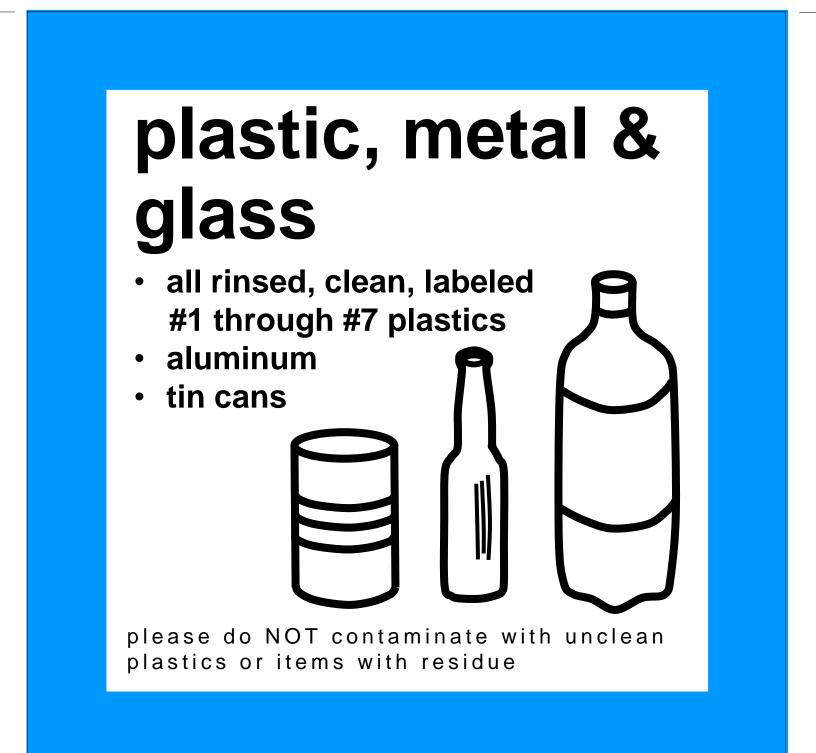

metal, plástico, vidrio metal, plastic, glass

- all rinsed, clean, labeled #1 through #7 plastics
- aluminum and tin cans
- glass

Favor de NO contaminar con plásticos sucios o con artículos con residuos please do NOT contaminate with unclean plastics or items with residue

## compostables composta

Set your printer setting for "borderless printing". We highly suggest using photo or brochure paper for bright color and crisp images . Cut to black line.

• all rinsed, clean, labeled plásticos marcados como #1 al #7, enjuagados y limpios **#1 through #7 plastics**  aluminum aluminio latas tin cans favor de NO please do NOT contaminate with contaminar con unclean plastics or plásticos sucios o con items with residue artículos con residuos