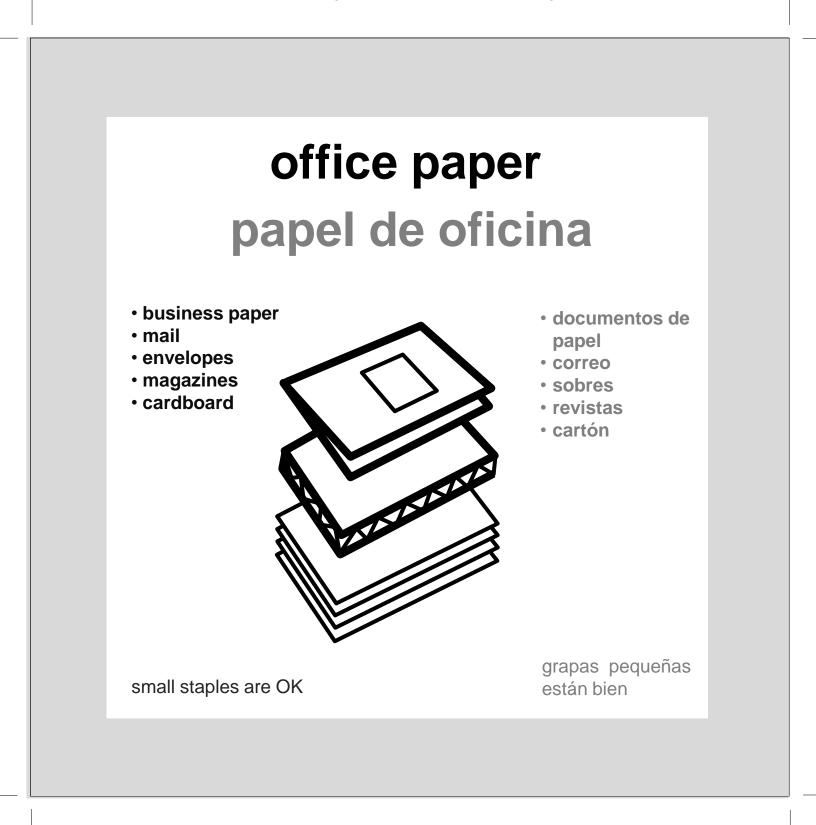

#### papel de oficina

## office paper

- business paper
- mail
- envelopes
- magazines
- cardboard

Set your printer setting for "borderless printing". We highly suggest using photo or brochure paper for bright color and crisp images . Cut to black line.