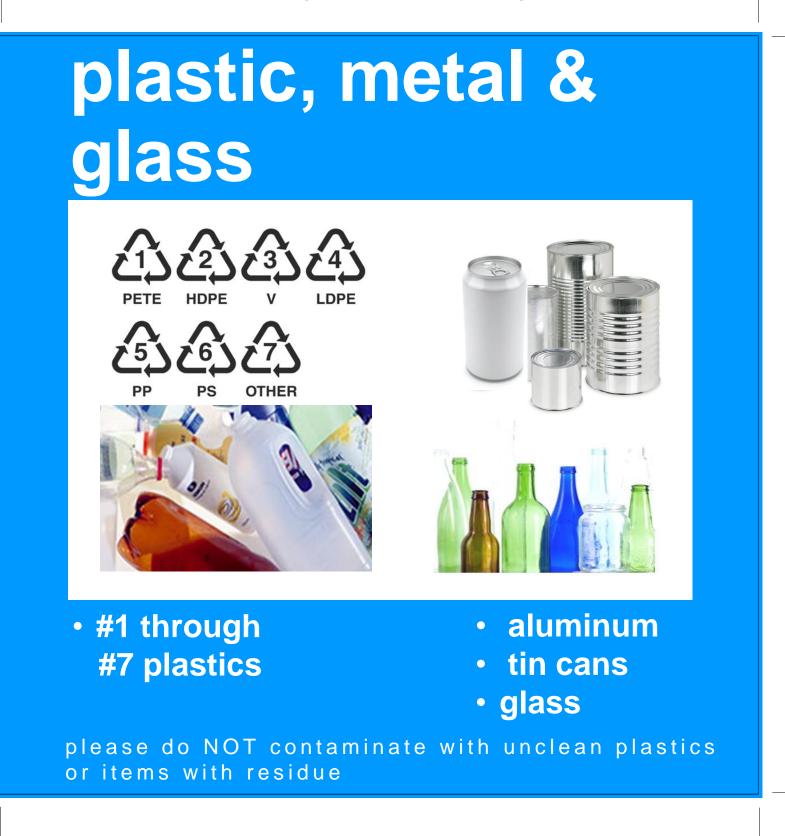

metal, plástico, vidrio metal, plastic, glass

- all rinsed, clean, labeled #1 through #7 plastics
- aluminum and tin cans
- glass

Favor de NO contaminar con plásticos sucios o con artículos con residuos please do NOT contaminate with unclean plastics or items with residue