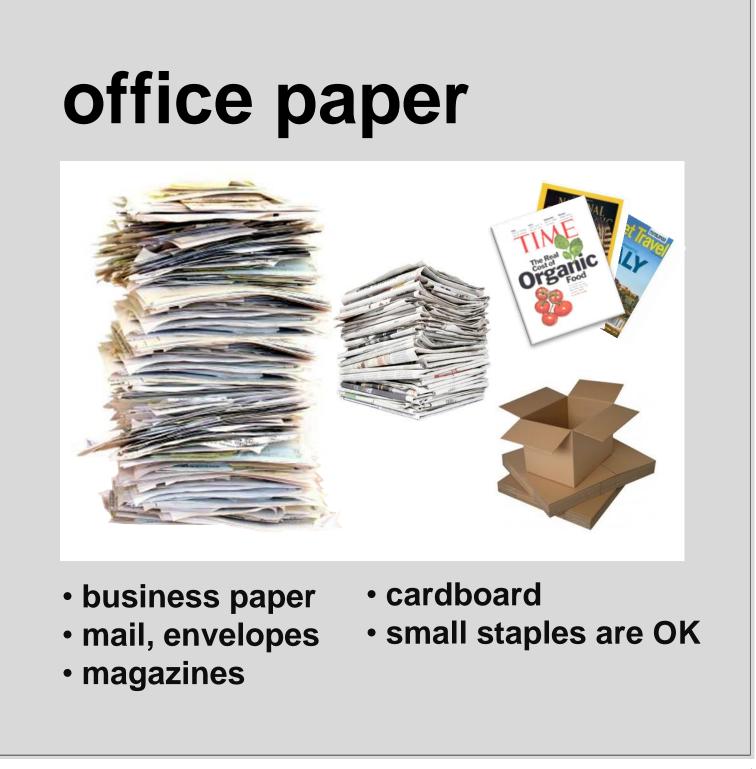

# office paper

- business paper
- mail, envelopes
- magazines
- cardboard
- small staples are OK

Set your printer setting for "borderless printing". We highly suggest using photo or brochure paper for bright color and crisp images . Cut to black line.