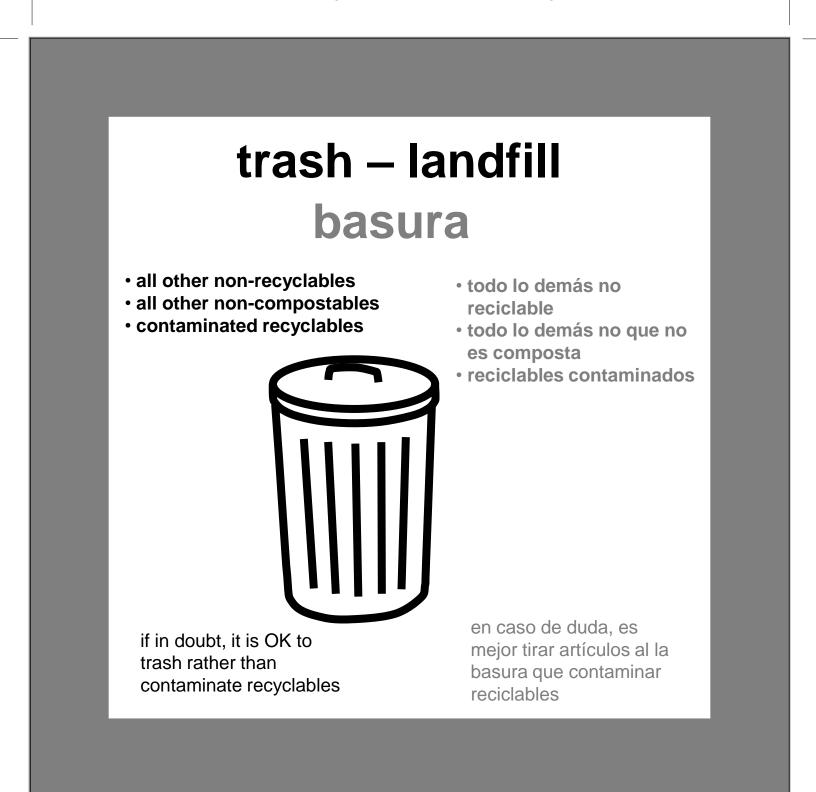

#### basura

# trash – Iand fill

- all other non-recyclables
- all other non-compostables
- contaminated recyclables

en caso de duda, es mejor tirar artículos al la basura que contaminar reciclables

if in doubt, it is OK to trash rather than contaminate recyclables