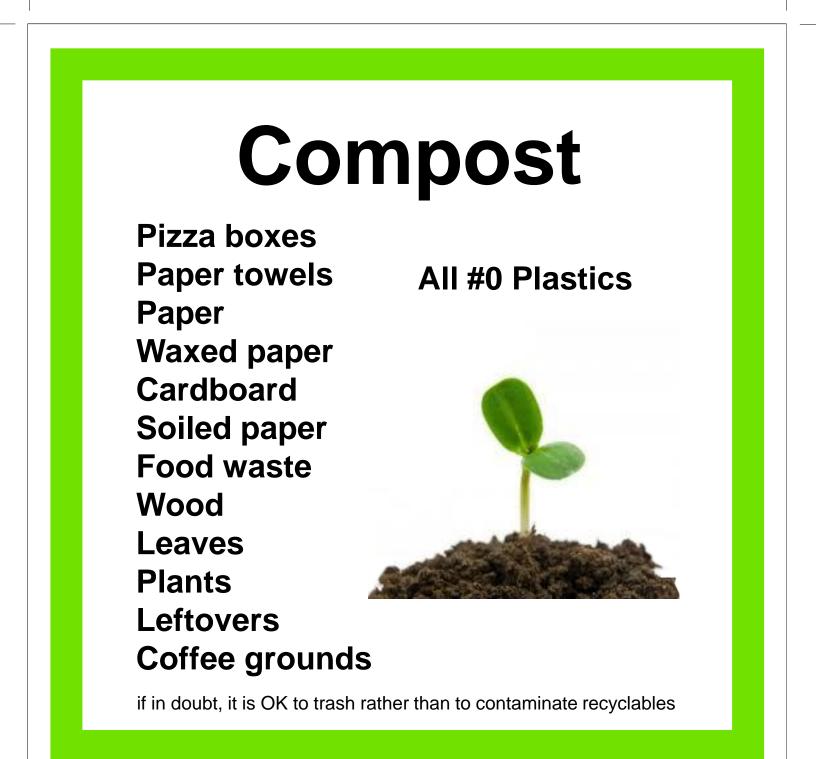

### compostables

- hot & cold cups
- food containers
- plastic cutlery
- napkins
- food scraps OK

please do NOT contaminate this container with items not labeled compostable.

Set your printer setting for "borderless printing". We highly suggest using photo or brochure paper for bright color and crisp images . Cut to black line.

### compostables

hot & cold cups
food containers

napkinsfood scraps OK

plastic cutlery

please do NOT contaminate this container with items not labeled compostable.

Set your printer setting for "borderless printing". We highly suggest using photo or brochure paper for bright color and crisp images . Cut to black line.