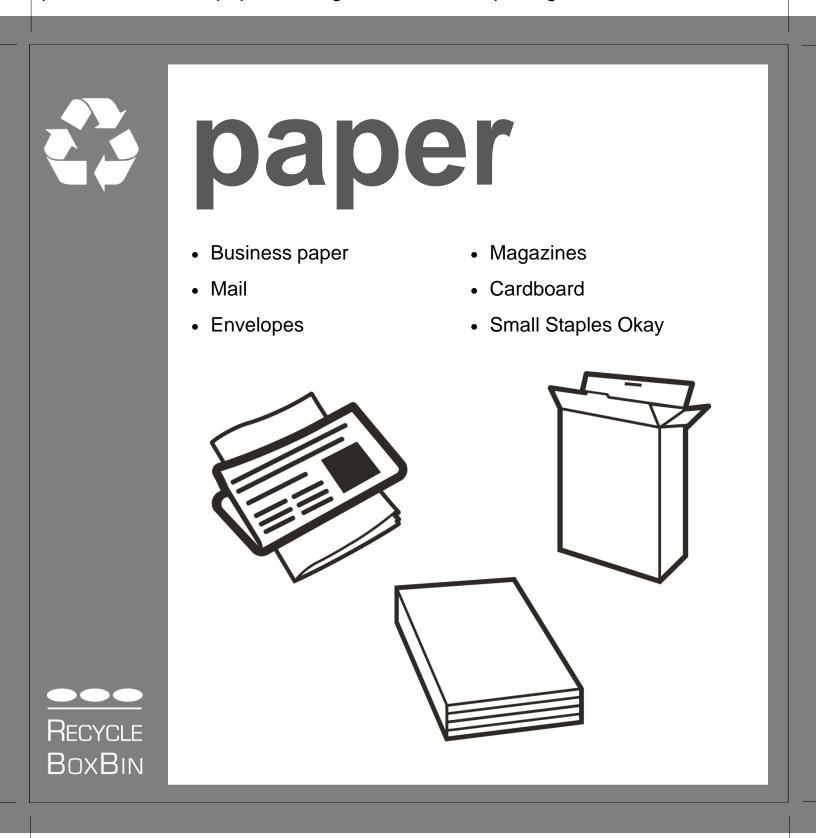

- documentos de papel
- correo
- sobres
- revistas
- cartón

#### papel de oficina

## office paper

- business paper
- mail
- envelopes
- magazines
- cardboard

Set your printer setting for "borderless printing". We highly suggest using photo or brochure paper for bright color and crisp images . Cut to black line.