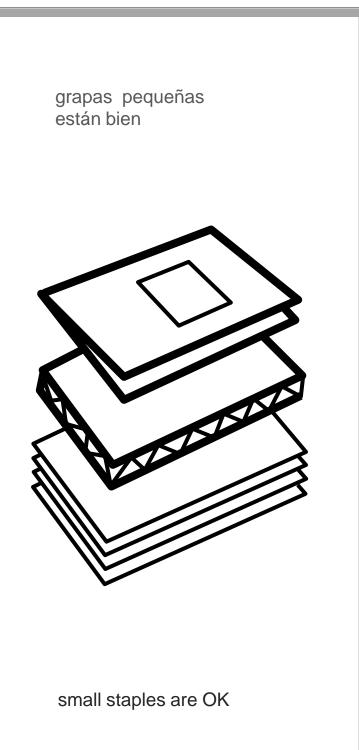

# office paper

- business paper
- mail, envelopes
- magazines
- cardboard
- small staples are OK

Set your printer setting for "borderless printing". We highly suggest using photo or brochure paper for bright color and crisp images . Cut to black line.