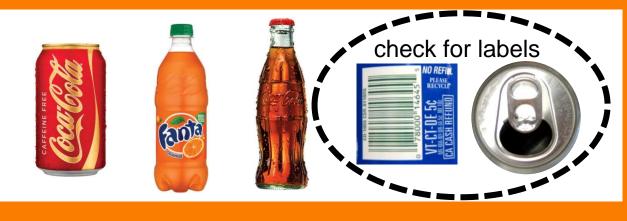

## state returnables

- State labeled aluminum cans
- State labeled plastic bottles
- State labeled glass bottles

verifique que estén marcados con el nombre del estado

Favor de vaciar y enjuagar todos los envases retornables

MI 5¢

MI 5¢

check for state labels

MI 5¢

please empty and rinse all State returnables

Set your printer setting for "borderless printing". We highly suggest using photo or brochure paper for bright color and crisp images . Cut to black line.