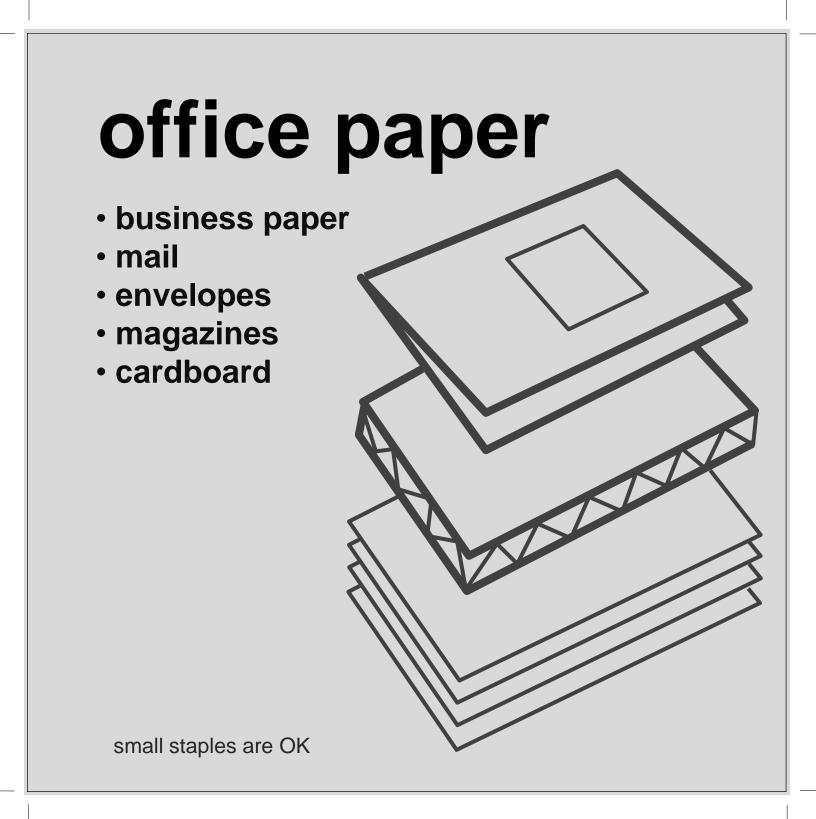

# office paper

- business paper
- mail, envelopes
- magazines
- cardboard
- small staples are OK

Set your printer setting for "borderless printing". We highly suggest using photo or brochure paper for bright color and crisp images . Cut to black line.