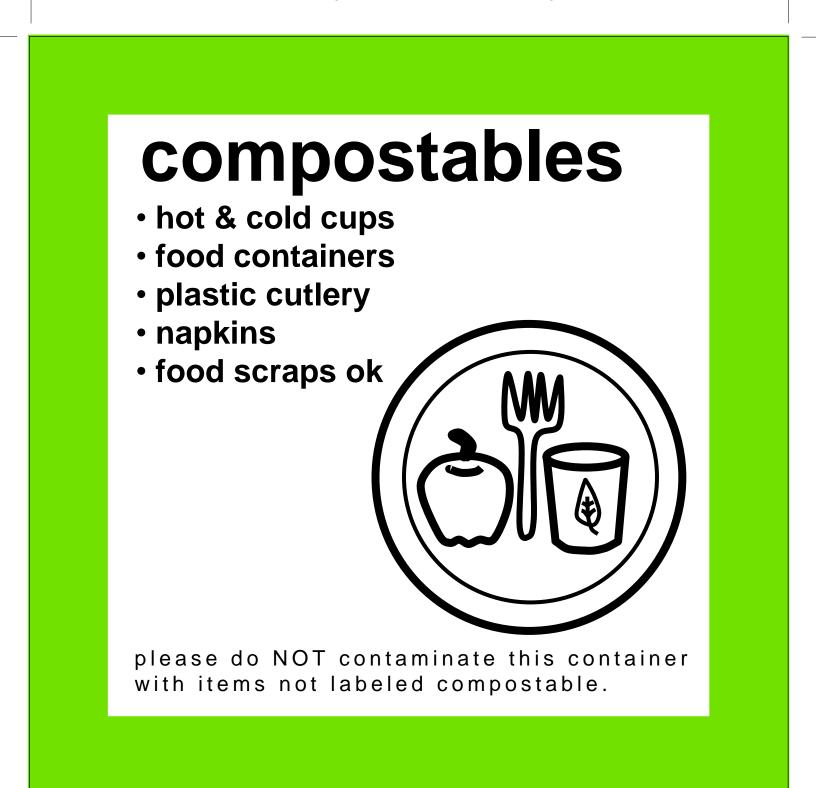

#### composta

# compost

- hot & cold cups
- food containers
- plastic cutlery
- napkins
- food scraps ok

Favor de NO contaminar este contenedor con artículos que no estén marcados para composta

please do NOT contaminate this container with items not labeled compostable.

- hot & cold cups
- food containers
- plastic cutlery
- napkins
- food scraps ok

- tazas para bebidas calientes y frías
- envases de alimentos
- cubiertos de plástico
- servilletas
- sobras de comida

please do NOT contaminate this container with items not labeled compostable. favor de NO contaminar este contenedor con artículos que no estén marcados para composta