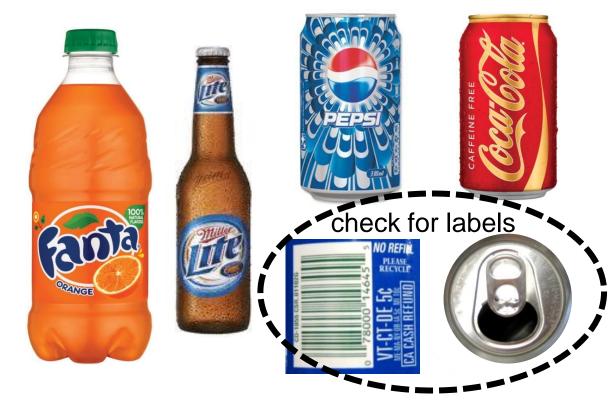

### state returnable bottles/cans

- State labeled plastic bottles
- State labeled glass bottles

check for state labels

| E |  |
|---|--|
|   |  |

#### please empty and rinse all State returnables

Set your printer setting for "borderless printing". We highly suggest using photo or brochure paper for bright color and crisp images . Cut to black line.

### returnable deposit bottles & cans

- State labeled aluminum cans
- State labeled plastic bottles
- State labeled glass bottles

### please empty and rinse all State returnables

Set your printer setting for "borderless printing". We highly suggest using photo or brochure paper for bright color and crisp images . Cut to black line.

### returnable deposit bottles/cans

- State labeled aluminum cans
- State labeled plastic bottles
- State labeled glass bottles

### state returnable bottles/cans

- State labeled aluminum cans
- State labeled plastic bottles
- State labeled glass bottles

please empty and rinse all State returnables

Set your printer setting for "borderless printing". We highly suggest using photo or brochure paper for bright color and crisp images . Cut to black line.