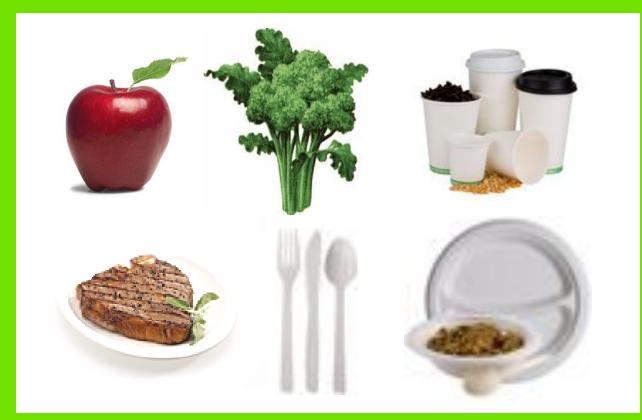

# compost

- hot & cold cups
- food containers
- plastic cutlery
- napkins
- food scraps ok

Favor de NO contaminar este contenedor con artículos que no estén marcados para composta

please do NOT contaminate this container with items not labeled compostable.

# trash – Iand fill

- all other non-recyclables
- all other non-compostables
- contaminated recyclables

en caso de duda, es mejor tirar artículos al la basura que contaminar reciclables

if in doubt, it is OK to trash rather than contaminate recyclables