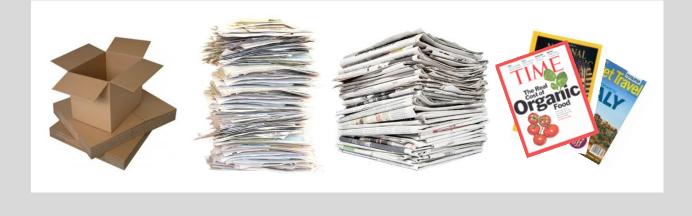

## office paper

- business paper
- mail
- envelopes
- magazines
- cardboard

Set your printer setting for "borderless printing". We highly suggest using photo or brochure paper for bright color and crisp images . Cut to black line.