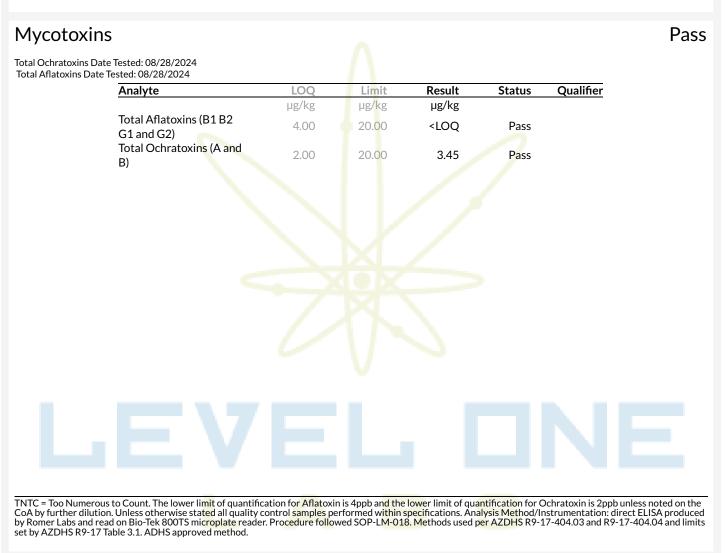

## Hello! Live Resin 1g disposable - Garys Frost Lemons

Concentrates & Extracts, Live Resin, Butane

Pass

Microbials

| Analyte                                                             | Result                     | <b>Result Units</b> | Status | Qualifier |
|---------------------------------------------------------------------|----------------------------|---------------------|--------|-----------|
| E. Coli                                                             | <10                        | CFU/G               | Pass   |           |
| Salmonella                                                          | Not <mark>D</mark> etected | in one gram         | Pass   |           |
| Aspergillus terreus                                                 | Not <mark>D</mark> etected | in one gram         | Pass   |           |
| Aspergillus fumigatus, Aspergillus flavus, and<br>Aspergillus niger | Not Detected               | in one gram         | Pass   |           |
|                                                                     |                            |                     |        |           |
|                                                                     |                            |                     |        |           |
|                                                                     |                            |                     |        |           |
|                                                                     |                            |                     |        |           |

Qualifiers: Date Tested: 08/29/2024 12:00 am

TNTC = Too Numerous to Count. The lower limit of quantification for E. coli is 10 CFU/g unless noted on the CoA by further dilution. Unless otherwise stated all quality control samples performed within specifications. Analysis Method/Instrumentation: E. coli plating via 3M Petrifilm per SOP-LM-019, Salmonella spp. And Aspergillus spp. detection by Bio-Rad CFX96 Deep Well real-time PCR per SOP-LM-016 & SOP-LM-017. Methods used per AZDHS R9-17-404.04 and microbial limits set by AZDHS R9-17 Table 3.1. ADHS approved method for microbials for all listed organisms.