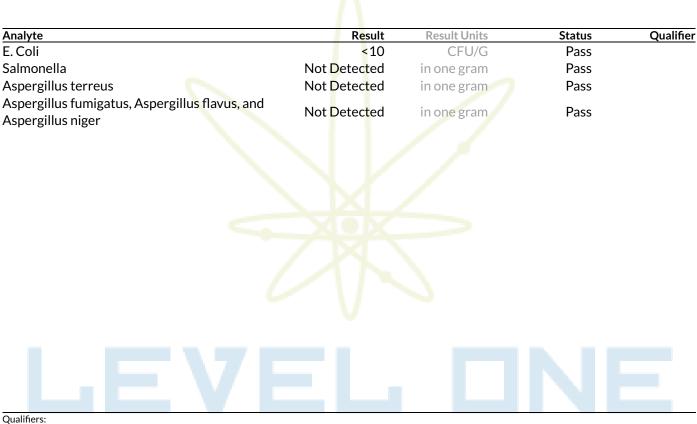

### Microbials

Date Tested: 08/29/2024 12:00 am

TNTC = Too Numerous to Count. The lower limit of quantification for E. coli is 10 CFU/g unless noted on the CoA by further dilution. Unless otherwise stated all quality control samples performed within specifications. Analysis Method/Instrumentation: E. coli plating via 3M Petrifilm per SOP-LM-019, Salmonella spp. And Aspergillus spp. detection by Bio-Rad CFX96 Deep Well real-time PCR per SOP-LM-016 & SOP-LM-017. Methods used per AZDHS R9-17-404.04 and microbial limits set by AZDHS R9-17 Table 3.1. ADHS approved method for microbials for all listed organisms.