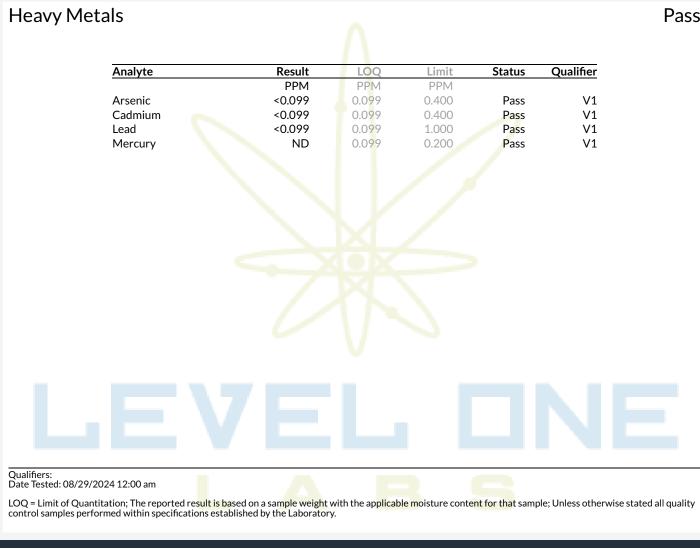

Date Tested: 08/29/2024 12:00 am

Performed by GCMS-HS per SOP-LM-014. Methods used per AZDHS R9-17-404.03 and solvent limits set by AZDHS R9-17 Table 3.1. ADHS approved method for residual solvents by GCMS-HS for all listed analytes.