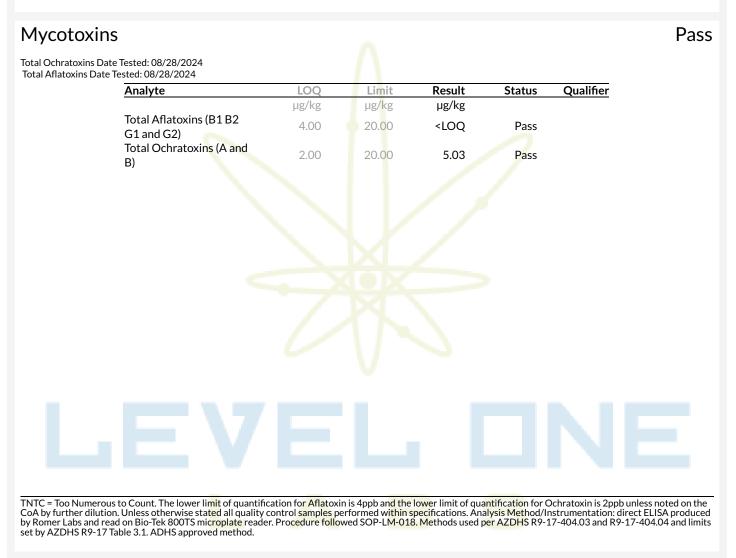

### Microbials

Date Tested: 08/29/2024 12:00 am

TNTC = Too Numerous to Count. The lower limit of quantification for E. coli is 10 CFU/g unless noted on the CoA by further dilution. Unless otherwise stated all quality control samples performed within specifications. Analysis Method/Instrumentation: E. coli plating via 3M Petrifilm per SOP-LM-019, Salmonella spp. And Aspergillus spp. detection by Bio-Rad CFX96 Deep Well real-time PCR per SOP-LM-016 & SOP-LM-017. Methods used per AZDHS R9-17-404.04 and microbial limits set by AZDHS R9-17 Table 3.1. ADHS approved method for microbials for all listed organisms.