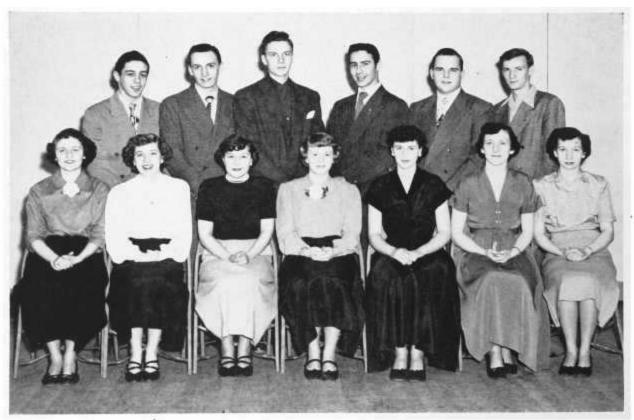

#### SOCIAL COMMITTEE

Anthony Mencini Pat Kuhns

Ron Rusinko June Toth

Lois Lade

Ray Haseley

Joan Schugard, chr. Janet Hellriegel

Michael Derrick

Jim Tupper Joan Outz

Jack Walsh Geraldine Gaffner