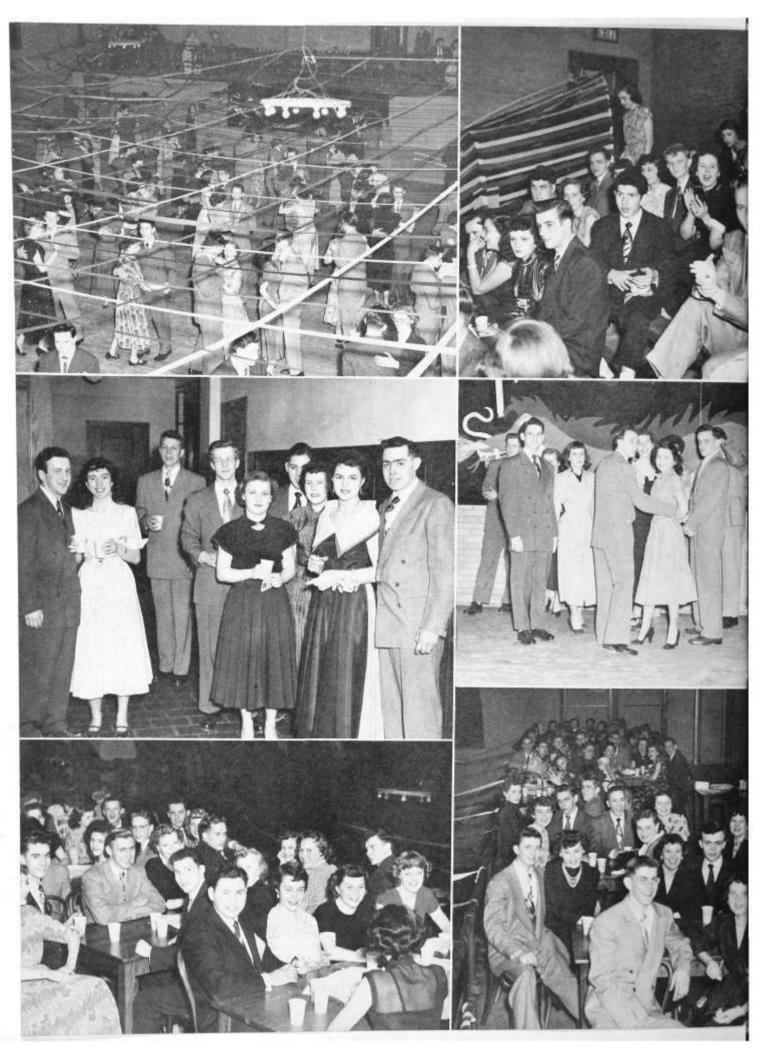

In October the "creatures and teachers" showed us how much they adored us by throwing a "tremenJUS" whirl of a party in the gym. We have never recovered

from the effects of the musical chairs.

Flying "saucers" were seen more often in December. We were looking forward to a vacation from the drudgery, for even Christmas was celebrated at Cross-Rhoades. While the delightful story of Santa Claus was repeated in our classes, the weather became colder.

Then came the Fall Frolic with its long line of zealous boys in front of the Fortune

Teller's tent. (What if fortunes were told ten times? Those girls weren't bad!)

Into every life a little rain must fall. There came the squirt guns flooding our halls. FLASHI Bubble gum suddenly smeared "creatures" in a fantasy of colors. (WATCH OUT! Too late—I'm stuck!)

Our first planet prance was our 11-A informal. The walls were strongly supported

that afternoon. Wasn't that a lovely tuba solo?

In the spring young students' fancies lightly turn to thoughts of picnics. Our first picnic was held at the popular Snow Road Metropolitan Park. (The place where students "accidentally" fall into the creek.)