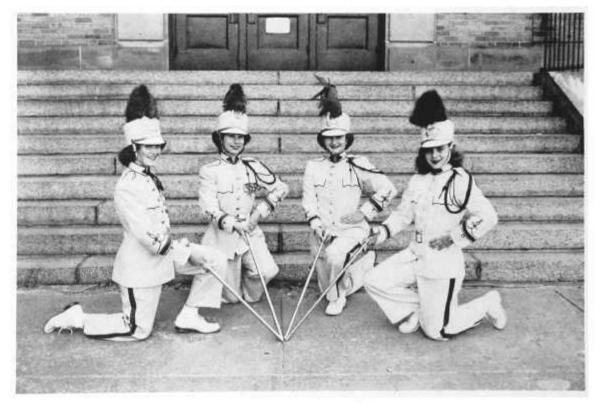

### ANNETTE KOLLAR

Head Drum Majorette
Reserve and Senior Band
Orchestra
Band and Orchestra Club, Pres.
Senior and Junior Choir
Ninth Grade Chorus
Senior Y-Teen
Boosters Club

### ANN KOVACS

Drum Majorette
Senior Y-Teen
Spring Play '48, '50
Band and Orchestra Club
Radio Production
Bowling League
Intramural Sports