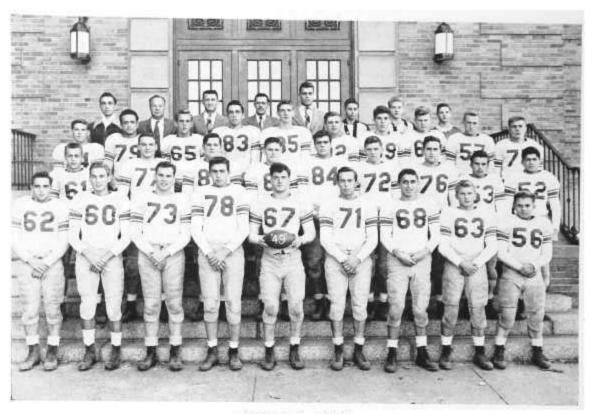

During the fall of 1947 our class discovered football, and we were especially happy when Cross-Rhoades was termed champ of the Western Senate. We found John Brainard, George Manson, and Carl Kramer mashing up the front line while manager Bill "Peanuts" Charvat, carrying a bucket of water, soaked up the blood with a sponge.