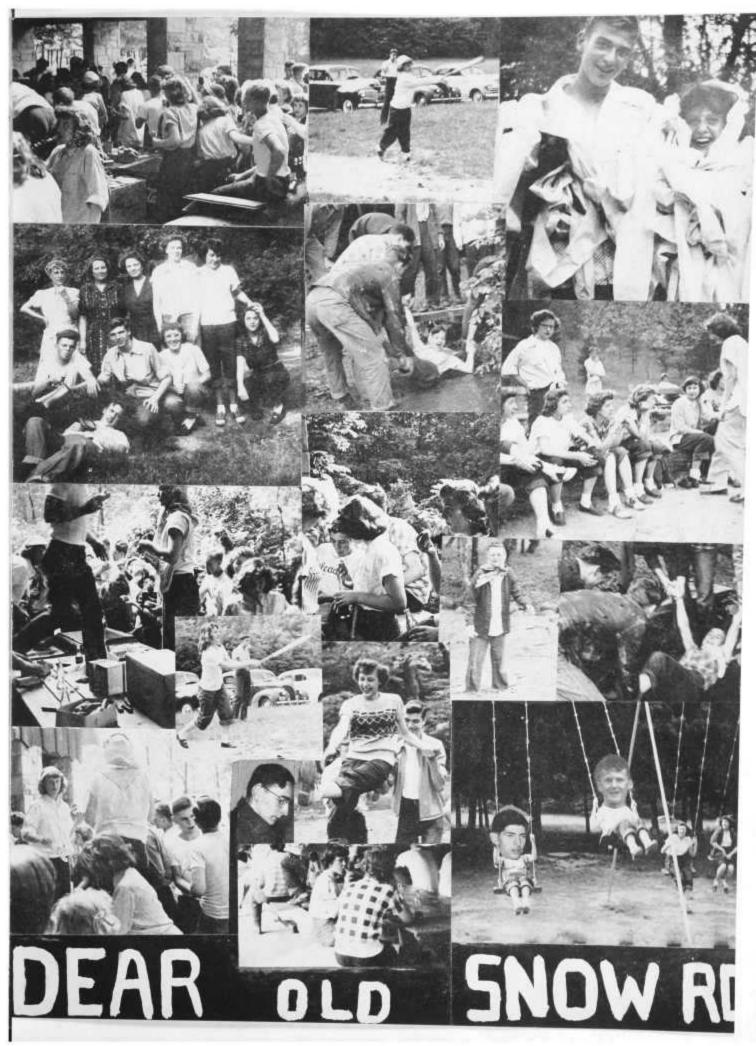

Our first planet prance was our 11-A informal. The walls were strongly supported

that afternoon. Wasn't that a lovely tuba solo?

In the spring young students' fancies lightly turn to thoughts of picnics. Our first picnic was held at the popular Snow Road Metropolitan Park. (The place where students "accidentally" fall into the creek.)

The picnic was a rough house. "Football for all" was the motto of the day. We'll never forget the scrape Joan Zabor's car gave Stan Gorski's.

How will we ever forget the tax-stamp drives of the Student Council, and the boys of our class discussing the merits of this little organization?