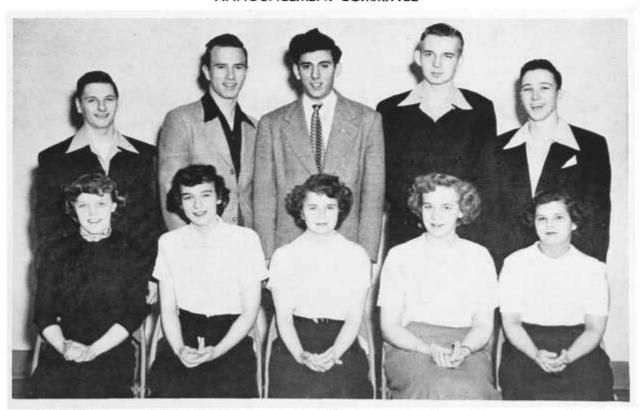

# CAP AND GOWN COMMITTEE FLOWER AND COLOR COMMITTEE ANNOUNCEMENT COMMITTEE

Bill Charvat Lois Kyler

Otto Heinymeyer Dolores Jurczyk

Tommy Tom Dorothy Bobka

Norman Olsen Marilynn Lang

Bob Hilty Rosemarie Anderson