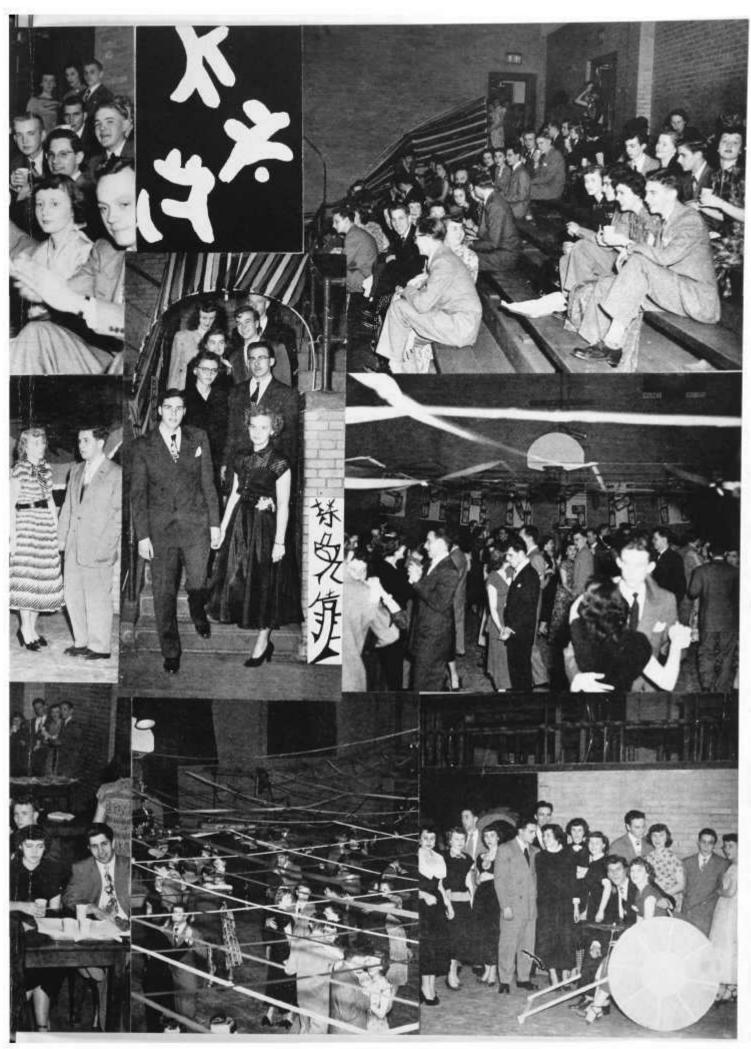

In October the "creatures and teachers" showed us how much they adored us by throwing a "tremenJUS" whirl of a party in the gym. We have never recovered

from the effects of the musical chairs.

Flying "saucers" were seen more often in December. We were looking forward to a vacation from the drudgery, for even Christmas was celebrated at Cross-Rhoades. While the delightful story of Santa Claus was repeated in our classes, the weather became colder.

Then came the Fall Frolic with its long line of zealous boys in front of the Fortune

Teller's tent. (What if fortunes were told ten times? Those girls weren't bad!)

Into every life a little rain must fall. There came the squirt guns flooding our halls. FLASHI Bubble gum suddenly smeared "creatures" in a fantasy of colors. (WATCH OUT! Too late—I'm stuck!)

Our first planet prance was our 11-A informal. The walls were strongly supported

that afternoon. Wasn't that a lovely tuba solo?

In the spring young students' fancies lightly turn to thoughts of picnics. Our first picnic was held at the popular Snow Road Metropolitan Park. (The place where students "accidentally" fall into the creek.)