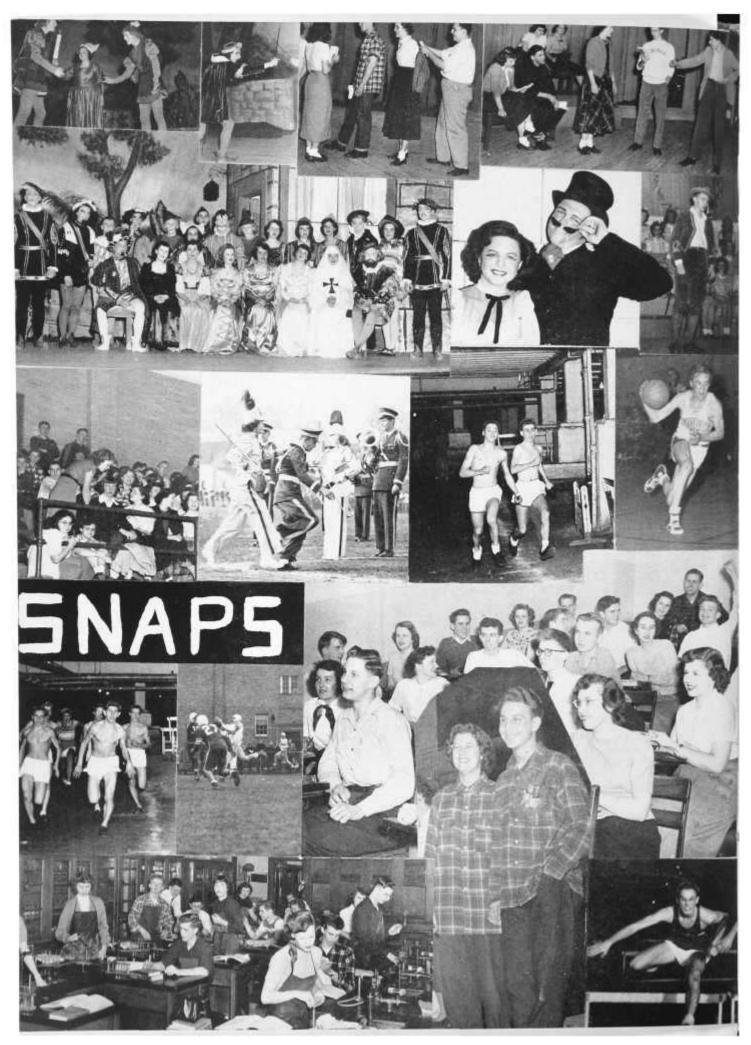

Except for the literary pains suffered while writing about our being good little "Americans All," our first year passed uneventfully until—Melody Fair. We suddenly found theatrical talent in a little skit called, "Her Fatal Beauty." Dolores Sereta played a shop girl, while Warren Swasey portrayed a frightful villain and Kathleen Kaul sold aloves.

Spring of 1948 found our class members budding forth in a stage production of "Our Hearts Were Young and Gay." In the spotlights were Noreen Bonk, Madge

Hook, Carol Danchuk, Betty Lou Sadlowski, and June Toth.

That spring also brought another play, "Dear Ruth," with Arleen Haxton as

Mrs. Wilson and Joan Zabor as Martha Seagrave.

The most "stupenJUS" production during our four-year hangover at Cross-Rhoades was "Change of Pace," partly written by our own Noreen "Sack" Bonk and co-starring Melvin Lowe. Miss Cherrington's literature class presented its portrayal of a bus station. Left over from the Civil War were Mike Blickensderfer and Dick Lembke, while Jay Leety was still feuding among the Martins and the McCoys. Warren Swasey mastered the master-of-ceremonies job. Ahhhhhhh, that charus line! Pat "Passionate" Kuhns, Mary Ann "Curlers" West, Ruth "horsey" Bryan, and Kathleen "Charleston" Kaul were other members of the cast.

More of the boys went into sports. In football the Burke to Brainard passes became famous. Tony Mencini and Joe Sestito broke other peoples' bones in wrestling. Paul Rhode and Don Burke dribbled a basketball around the floor. John Brainard chased up and down a little track, and Al ("Muscles") Wisniewski was the little man that went out for tumbling.