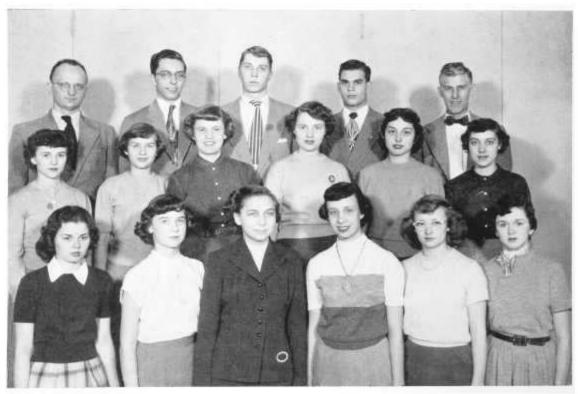

## Class

PAUL PREISING President

## **Officers**

JOHN PRYSI Vice President

NANCY KOLAR Secretary

BONNIE KOPEN Treasurer

PAT GOLDENBOGEN Social Chairman

JUNE BOESTER Yearbook Chairman

Ray Klepitch, Bill Wright, Jack Kernohan, John Budko, Don Leyritz, Tony Sarris,
Sally Kladney, Carolyn Andrus, Pat Goldenbogen, Chr., Rene Streibel, Jill White, Helen Massa.

YEARBOOK COMMITTEE

Bob Theiss, Bob Taylor, Don Haas, Elwin Rooy, James Zwolenik, Barbara Starr, Diane Eckert, June Boester, Chr., Beverly Moon, Pat Genchi, Marilou Rees.

COLOR AND FLOWER COMMITTEE

CAP AND GOWN COMMITTEE — ANNOUNCEMENT COMMITTEE