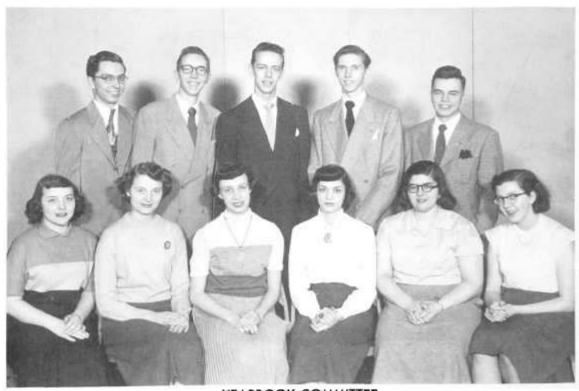

YEARBOOK COMMITTEE

Bob Theiss, Bob Taylor, Don Haas, Elwin Rooy, James Zwolenik, Barbara Starr, Diane Eckert, June Boester, Chr., Beverly Moon, Pat Genchi, Marilou Rees.

COLOR AND FLOWER COMMITTEE

CAP AND GOWN COMMITTEE — ANNOUNCEMENT COMMITTEE