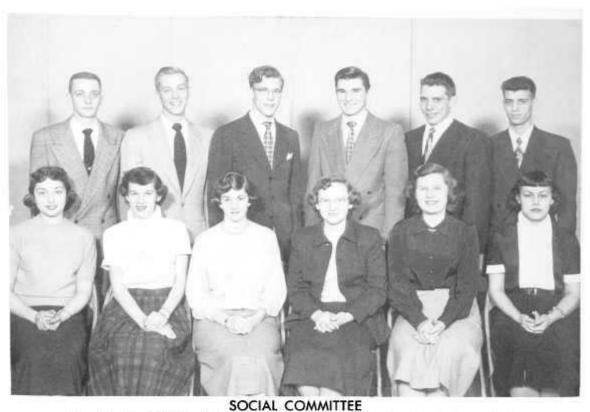

## **Officers**

JOHN PRYSI Vice President

NANCY KOLAR Secretary

BONNIE KOPEN Treasurer

PAT GOLDENBOGEN Social Chairman

JUNE BOESTER Yearbook Chairman

Ray Klepitch, Bill Wright, Jack Kernohan, John Budko, Don Leyritz, Tony Sarris,
Sally Kladney, Carolyn Andrus, Pat Goldenbogen, Chr., Rene Streibel, Jill White, Helen Massa.