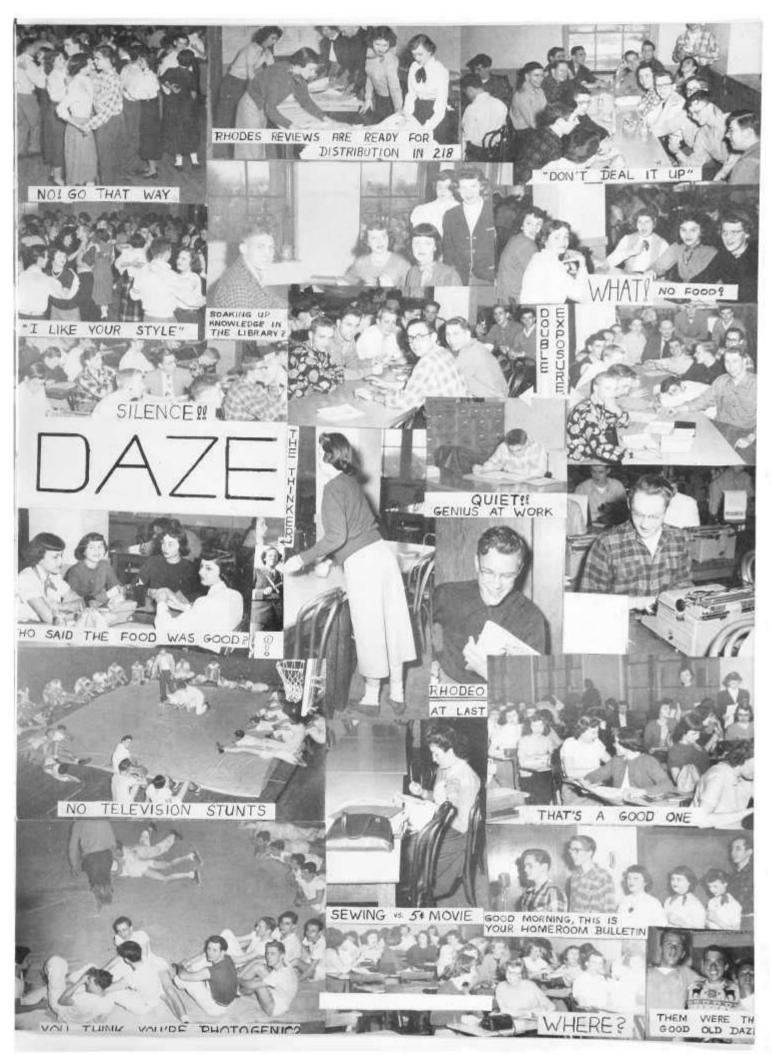

# Class History

SEPTEMBER 5, 1948. Today is the day. Today we begin—some of us frightened, some proud, some wondering what this new life will bring. We have been taken down several pegs from our envied positions as 8A's to that of 9B's. We meet homeroom teachers who will be with us for most of our high school life, and we meet Mr. Mathews, Miss Hier and Mr. Bryan—the latter two whom we shall get to know very well through little green and pink invitations we receive in homeroom. The girls become familiar with "Don't comb your hair in homeroom," "There are announcements to be made," and "No one will leave homeroom without a written excuse." So this is it. We are in high school.

Yes, that was only four years ago—we are seniors now, and all we have left are the memories. We can't go back, but we can look back, can't we?

SEPTEMBER 6, 1948: "Elevator pass? Why no, thank you, I have one—" as I clutch my pieced program card in my hot little hand.