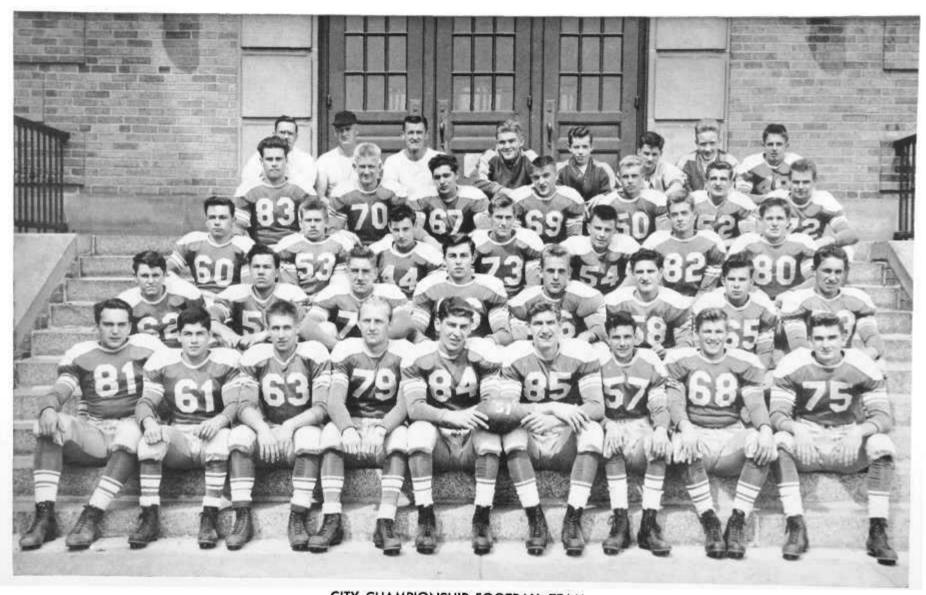

40

SPORTS' COACHING STAFF Faculty Manager: Mr. Wm. Scott

BASKETBALL TEAM Coach: Mr. W. W. Vannorsdall

CITY CHAMPIONSHIP FOOTBALL TEAM Coaches: Mr. Andy Moran, Mr. Bill Moritz

TRACK TEAM Coach: Mr. E. J. Holden

NOVEMBER 24, 1951: Remember when you would say, "I go to Rhodes," and people would look at you and say, "Rhodes? — where's that?" That doesn't happen any more, for today, an untied, undefeated football team entered the Cleveland Stadium and upset Collinwood 21-14 for the City Grid title. Wasn't BUDKO'S run a beauty? Along with this smash win, NANCY HAXTON brought the band close to a second consecutive win. They were only one paint away from first place.

DECEMBER 27, 1951: We had the biggest Football Banquet in history and the entire team was awarded gold football tie clasps. Earning "R's" this time were BALDWIN, BUDKO, EGNA, GALMARINI, KASNER, LAURENCE, METRO and WEISEND.