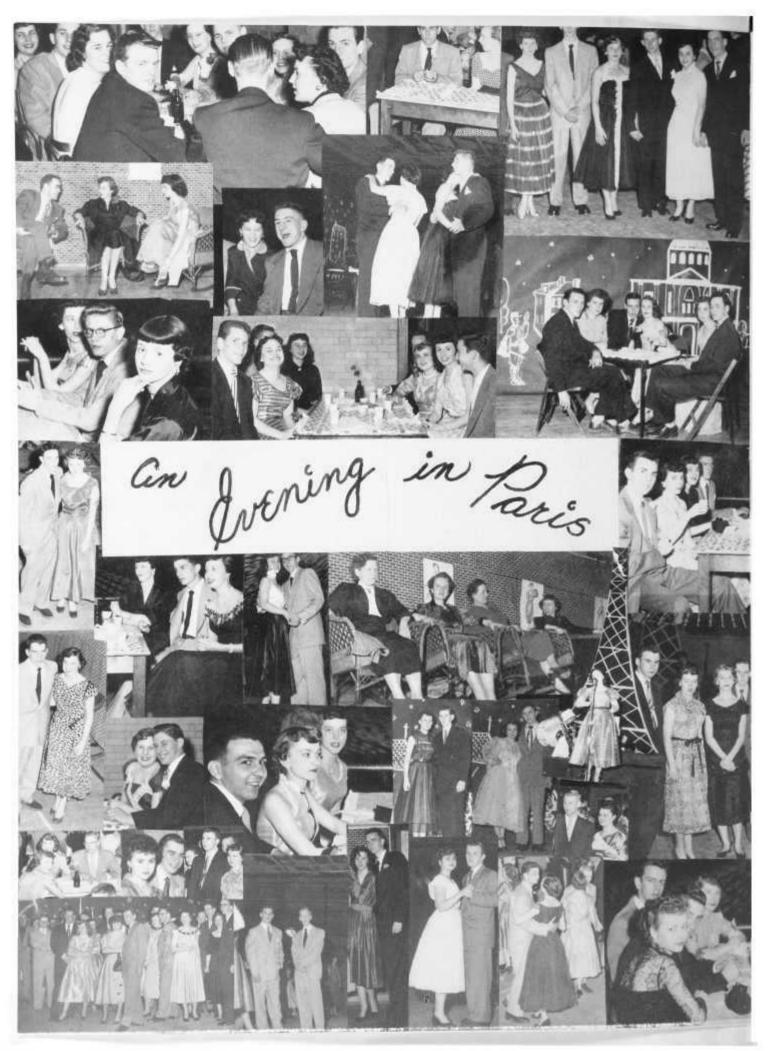

APRIL 26, 1952: We danced tonight 'neath the stars of Paris at our 12A Informal.

MAY 14, 1952: Today we held our 12A picnic. It was planned by our social committee which is again headed by PAT GOLDENBOGEN.