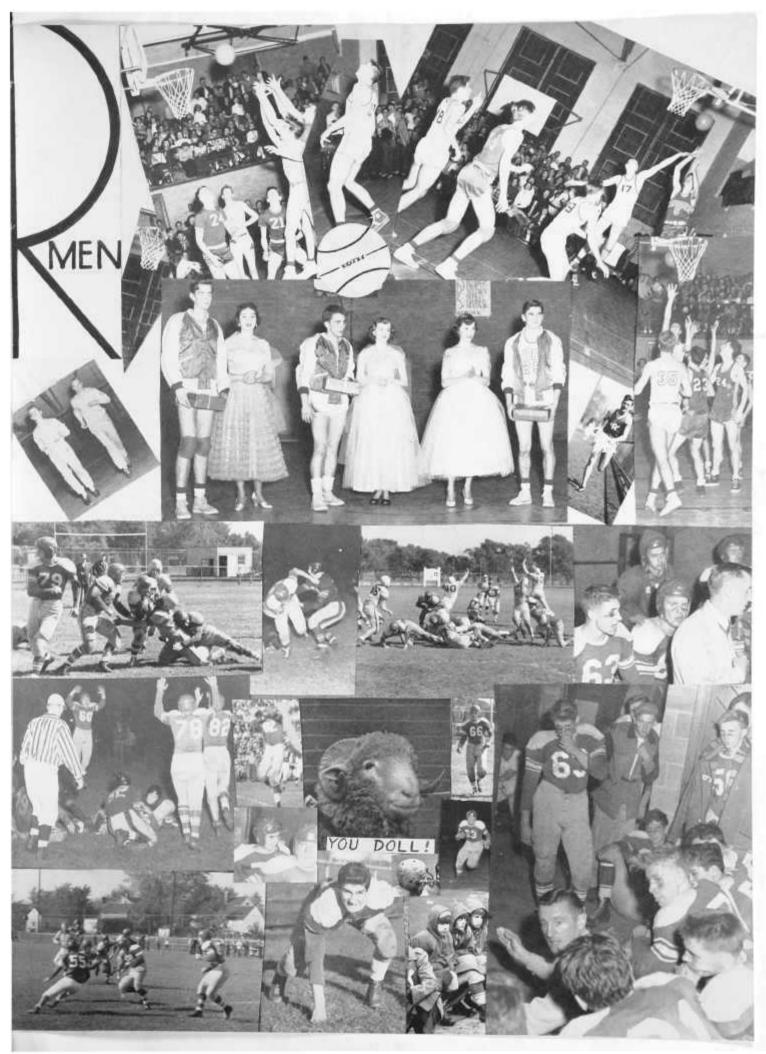

NOVEMBER 24, 1951: Remember when you would say, "I go to Rhodes," and people would look at you and say, "Rhodes? — where's that?" That doesn't happen any more, for today, an untied, undefeated football team entered the Cleveland Stadium and upset Collinwood 21-14 for the City Grid title. Wasn't BUDKO'S run a beauty? Along with this smash win, NANCY HAXTON brought the band close to a second consecutive win. They were only one paint away from first place.

DECEMBER 12, 1951: BOB BUSHA, leading the cast of "For Old Times' Sake" brought a delightful show to Rhodes auditorium which also included VIRGINIA KULIK, TONY SARRIS, JACK THOMAS, JAMES ZWOLENIK, JILL WHITE, the Glee Club, Orchestra, Triple Trio, Octette, and Latin Club.

DECEMBER 27, 1951: We had the biggest Football Banquet in history and the entire team was awarded gold football tie clasps. Earning "R's" this time were BALDWIN, BUDKO, EGNA, GALMARINI, KASNER, LAURENCE, METRO and WEISEND.