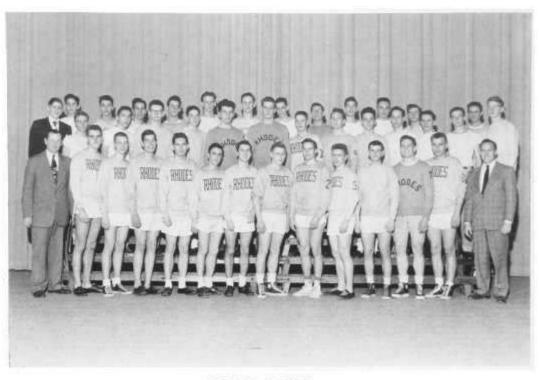

BAND AND ORCHESTRA CLUB

Sponsor: Mr. Otto Schmidt.

ART CLUB

Sponsor: Miss Martha Kenyon.

VARSITY R CLUB Sponsor: Mr. W. W. Vannorsdall.

SPORTS' COACHING STAFF Faculty Manager: Mr. Wm. Scott.

1953 CITY CHAMPIONSHIP FOOTBALL TEAM

Coaches: Mr. Andy Moran, Mr. Bill Moritz, Mr. Bill Ralls.

James Ford Rhodes Alumni Association 2022

TRACK TEAM

Coaches: Mr. E. J. Holden, Mr. Bill Ralls.

CROSS COUNTRY TEAM
Coach: Mr. E. J. Holden.

BASKETBALL TEAM Coach: Mr. Andy Moran.