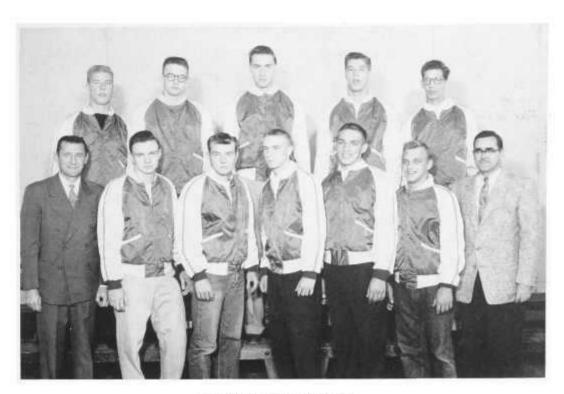

BAND AND ORCHESTRA CLUB

Sponsor: Mr. Otto Schmidt.

ART CLUB

Sponsor: Miss Martha Kenyon.

VARSITY R CLUB Sponsor: Mr. W. W. Vannorsdall.

SPORTS' COACHING STAFF Faculty Manager: Mr. Wm. Scott.

1953 CITY CHAMPIONSHIP FOOTBALL TEAM

Coaches: Mr. Andy Moran, Mr. Bill Moritz, Mr. Bill Ralls.

James Ford Rhodes Alumni Association 2022

TRACK TEAM

Coaches: Mr. E. J. Holden, Mr. Bill Ralls.

CROSS COUNTRY TEAM
Coach: Mr. E. J. Holden.

BASKETBALL TEAM Coach: Mr. Andy Moran.

CHEERLEADERS
Sponsor: Miss Leona Millard.

Page 35

GIRLS' LEADERS
Sponsor: Mrs. Alice Eterovich.

BOYS' LEADERS Sponsor: Mr. William Moritz.

Page S6