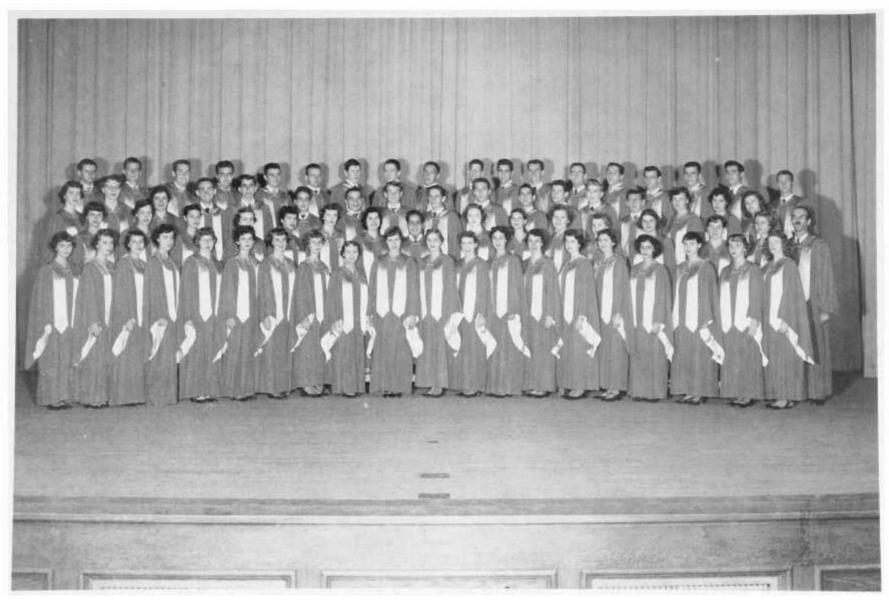

SEPTEMBER, 1953 — Jerry Ihnat was chosen as president of 88 actors and actresses remaining in our cast. He was aided by "Veep" Reiss, Scretary Zabrecky, Keeper of the Funds Deisner, and Social Chairman Rosebrough.

NOVEMBER, 1953 — Doris Henkel, Marlette Nebesar, Joanne Tecco, Joyce Vacha, and Carol Wiest joined the ranks of Larry Simson, Lillian Soldat, Catherine Koehn, Judy Wolcott, Edward Martoch, Jerry Ihnat, Jeanette Klamet, Joanne Rosebrough, Dorothy Wegrzyn, and Ann Deisner who were already in the National Honor Society. Two big events came hard upon one another: 20th Century Rhodes defeated International Benedictine, 40 to 15, at the Charity Game; and our last informal, with the rousing title of Carrousel, was held in the boys' gym.