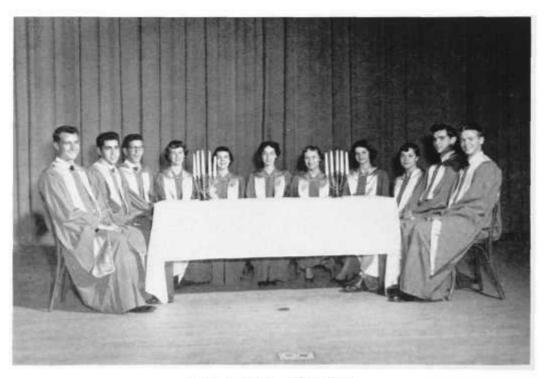

#### RHODES HYMN

Dear old Rhodes High Thy wisdom lights our paths Thy friendship true Stays with us to the last. We stand united
In thy purpose true
Loyal and faithful
To the white and blue.

MRS. VIRGINIA SANCETTA

To you for putting up with us these four years

To you for helping us to achieve success in all our undertakings

To you for giving us moral support when we needed it

To you for brooding over us and our problems

To you for making our social events complete with your presence

To you for stimulating our school spirit

To you, Mrs. Sancetta, for helping us to become successful scholastically and socially, we proudly dedicate our yearbook with the hope that you will remember us as a lively and loyal senior class.