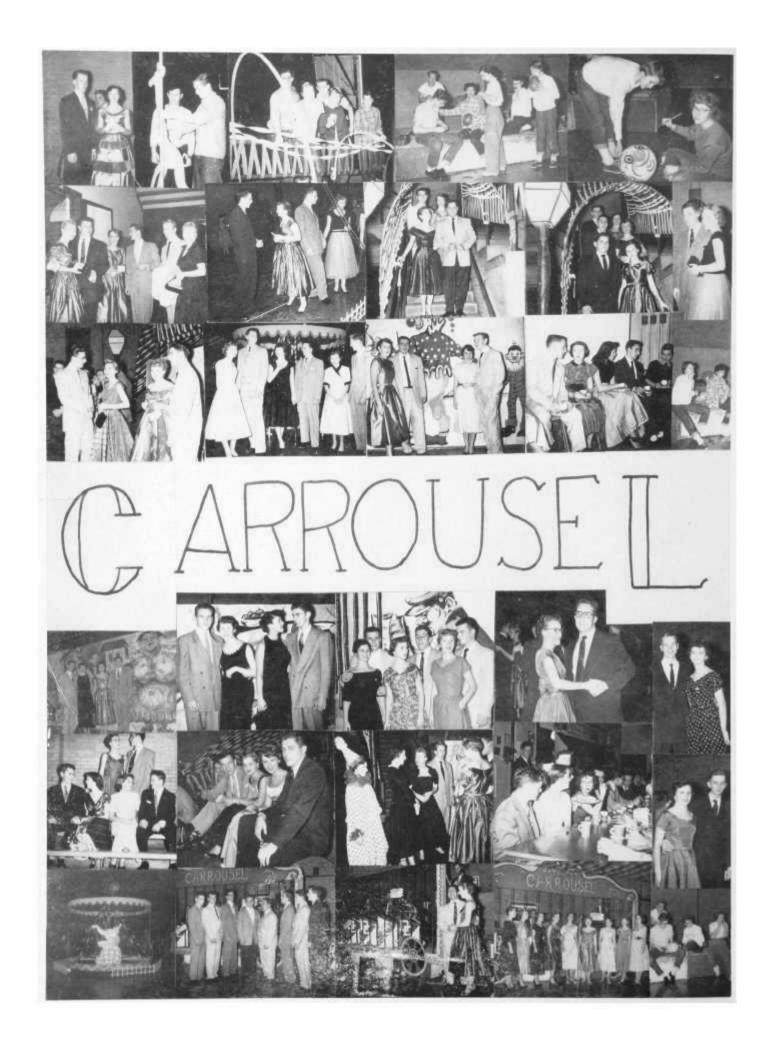

NOVEMBER, 1953 — Doris Henkel, Marlette Nebesar, Joanne Tecco, Joyce Vacha, and Carol Wiest joined the ranks of Larry Simson, Lillian Soldat, Catherine Koehn, Judy Wolcott, Edward Martoch, Jerry Ihnat, Jeanette Klamet, Joanne Rosebrough, Dorothy Wegrzyn, and Ann Deisner who were already in the National Honor Society. Two big events came hard upon one another: 20th Century Rhodes defeated International Benedictine, 40 to 15, at the Charity Game; and our last informal, with the rousing title of Carrousel, was held in the boys' gym.