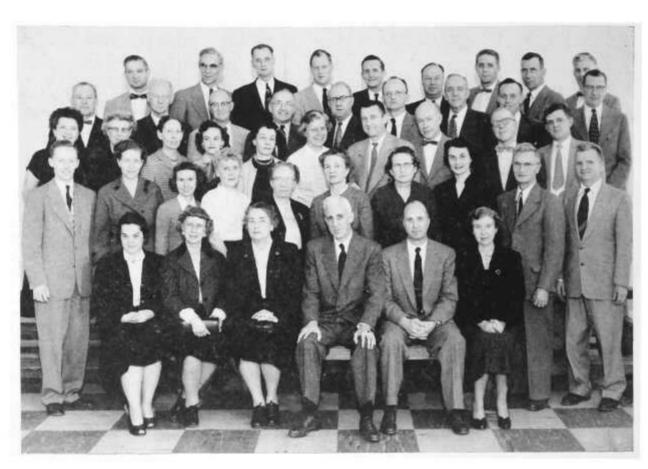

Deepest expressions of gratitude are due to the school administration and our class adviser, Mr. Tanko, for their unfailing assistance and wise counsel. Thanks also is due to the teaching staff whose members have been helpful, patient, and tolerant of the Yearbook Committee's struggles to compile the material that has gone into this yearbook. The entire class should appreciate the co-operation of the staff members who appear in the faculty photograph. No school record can be complete without that most important of all factors—the teaching staff! Students will remember these men and women with deep gratitude.

IRENE YANKURA
"Dolly"
Booster's: Senior Y-Teen; Future Nurses of America; Nurse's
helper.

Class Motto: Believe and Venture

RHODES FACULTY

NATIONAL HONOR SOCIETY

President, Jim Eterovich; Vice President, Carl Keske; Secretary, Rita Pauloski; Treasurer, Donald MacFarlane; Adviser, Louis Levine.