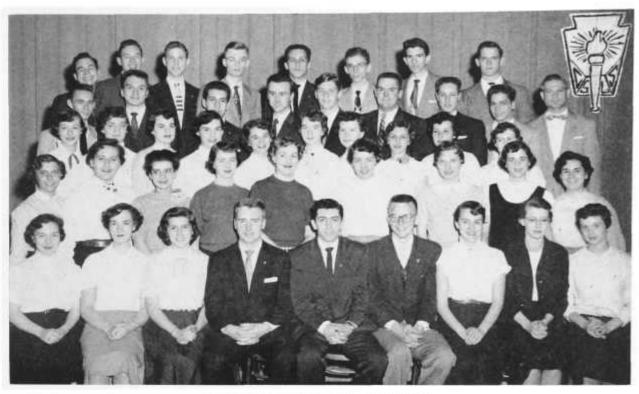

IRENE YANKURA
"Dolly"
Booster's: Senior Y-Teen; Future Nurses of America; Nurse's
helper.

Class Motto: Believe and Venture

RHODES FACULTY

NATIONAL HONOR SOCIETY

President, Jim Eterovich; Vice President, Carl Keske; Secretary, Rita Pauloski; Treasurer, Donald MacFarlane; Adviser, Louis Levine.