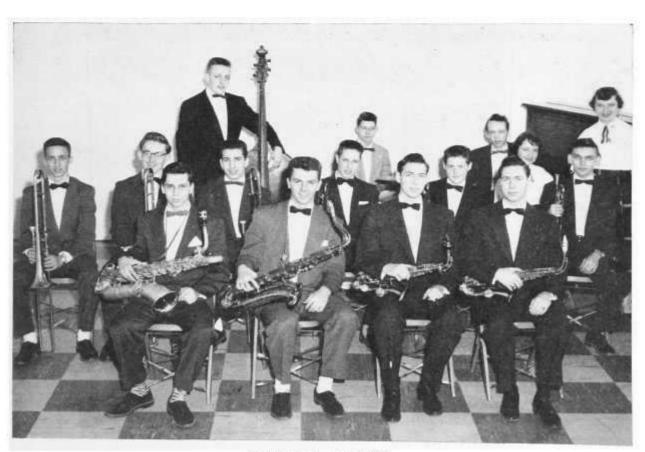

CHEERLEADERS

BAND AND ORCHESTRA CLUB

President, John Maier; Vice President, Allan Roesch; Secretary, Mary Kubala; Treasurer, Douglas Pinnow; Sponsor, Otto Schmidt.

MAJORETTES

DANCE BAND Director, Otto Schmidt.