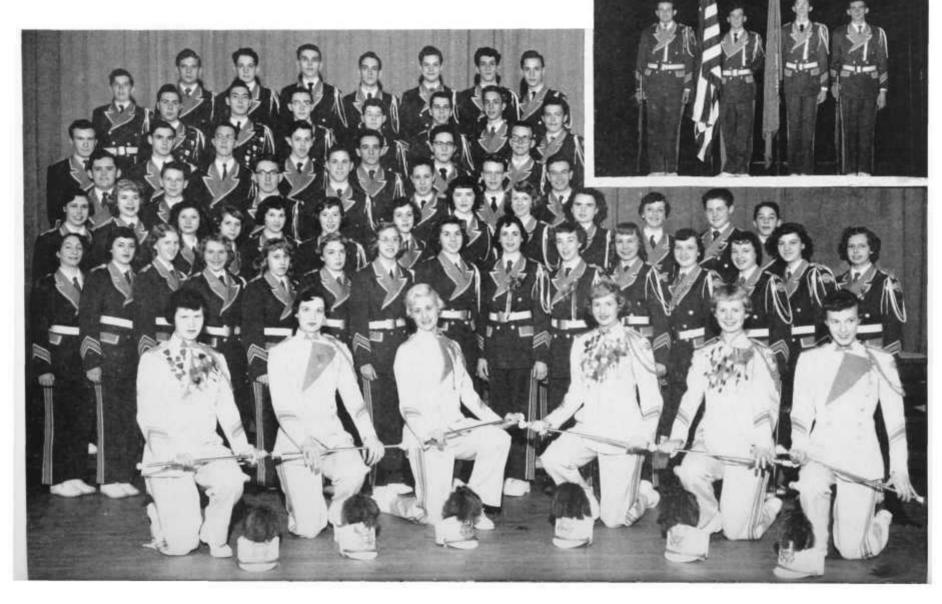

STUDENT COUNCIL

President, Dick Crocco; Vice President, Alfred Bachman; Secretary, Carolyn Noss; Treasurer, Toni Uhlik; Adviser, Ellsworth Holden.

BOOSTER'S CLUB
President, Arlene Budko; Secretary, Robert Cieslak; Treasurer, Carol Heitz.