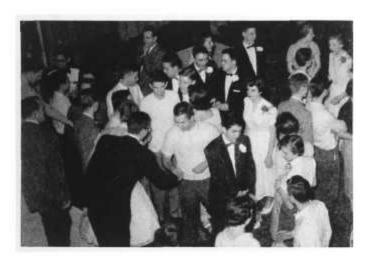

Showing their dandy form the Dan Dandies with Donna Dick, Rose Ratka, Rose Rocco, and Marilyn Schnell became the girls' basketball champs.

Student Council elections placed Richard Crocco and Al Bachman in the offices of president and vice president respectively. It was Eugene Basalla who managed their campaigns. Carolyn Noss became secretary and Toni Uhlik was in charge of the funds.

Our class officers were Joe Mirka, president;

Frank Valchar, vice president; Marilyn Gallagher, secretary; and Juliette Courey, treasurer. Marilyn Schnell and her social committee which consisted of Al Bachman, Richard Crocco, Ken Frank, Ruth Haak, Paul Karas, Carl Keske, George Kraus, Grant Lawrence, Monica Martz, Bill Meier, Rose Ratka, and Lucille Shillat were busy creating "Paradise Island" the theme of our first informal that was to take place in the Rhodes ballroom.