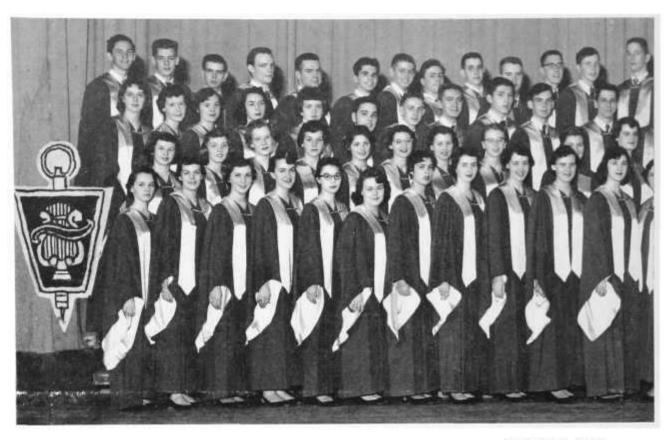

SENIOR

BOY'S GLEE CLUB

Director, Gilbert VanNortwick.

CHOIR

Treasurer, Yarid Sahley; Director, Gilbert VanNortwick.

MADRIGAL SINGERS

Director, Gilbert VanNortwick,

President, Juliette Courey; Vice President, Barbara Mate; Secretary, Barbara Yunis; RHODES GIRL'S

BOY'S OCTET
Director, Gilbert VanNortwick.

GLEE CLUB

Treasurer, Nancy Noble; Director, Gilbert VanNortwick.

TRIPLE TRIO
Director, Gilbert VanNortwick.

BOY'S LEADERS

President, Joe Mirka; Vice President, Frank Valchar; Secretary and Treasurer, Robert Schmidt; Sponsor, William Moritz.