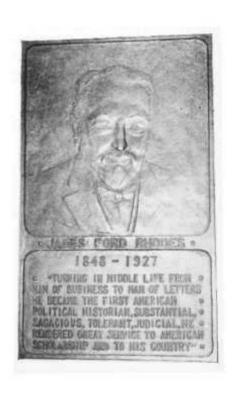

The Editor.

MISS BLANCHE JENNEY

# DEDICATION

We dedicate our yearbook to you, Miss Jenney, with sincere respect and deep affection. This is our way of showing our appreciation to you for your guidance and help during our four years at Rhodes. We appreciate the patience and understanding with which you instilled in us the knowledge of the various phases of higher mathematics. We'll remember you as a teacher and friend who was always ready and willing to help us solve our problems. We hope that you will remember our class as one that always tried to live up to the principles of the school.