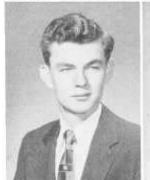

The 12A social committee, headed by JOAN BRADLEY, consisted of PAT GREEN, DOROTHY WILCZYNSKI, ARLENE BUDKO, IRENE VOURLIOTIS, DAVE LEETY, ROBERT HORVATH, JERRY CHAJKOWSKI, and RODNEY ROBERTS.