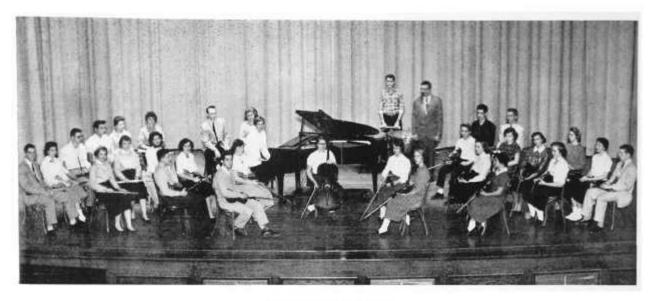

Director, Mr. Van Nortwick.

Page 27

ORCHESTRA

President, Janice Janoviak; Vice President, John Maier; Secretary, Arlene Bormann; Treasurer, Dan Kalish; Director, Mr. Schmidt.

BAND

President, James Setny; Vice President, Joe Schreiber; Secretary, Audrey Bormann; Treasurer, William Setny; Director, Mr. Schmidt.