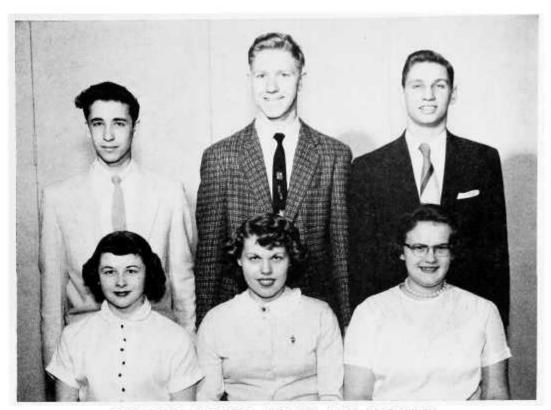

FOREIGN AFFAIRS CLUB

President, Lambros Viores; Vice President, Elliott Goldstein; Secretary, Barbara Torbak; Treasurer, Richard Gaspar; Sponsor, Mr. Templin.

FUTURE TEACHERS OF AMERICA

President, Jo Ann Pilger; Vice President, Carole Kish; Secretary, Lillian Plocica; Treasurer, Lenore Robertson; Sponsor, Miss Ord.

FUTURE NURSES OF AMERICA

President, Maxine Ushek; Vice President, Beverly Krueger; Secretary, Sue Hricik; Treasurer, Pat Sliwa; Sponsor, Miss Poe.

MASQUE AND GAVEL CLUB Sponsor, Mr. Reilly.

LIBRARY CLUB

President, Janet Span; Vice President, Carol Haller; Secretary, Rosemarie Gerding; Treasurer, Marie Labyk; Sponsor, Mrs. Calavan.