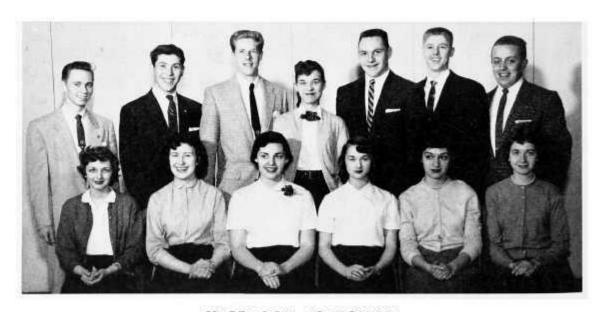

### LATIN CLUB

President, Jackie Kintzler; Vice President, James Fabris; Secretary, Lois Gray; Treasurer, Stanley Sokol; Sponsor, Mrs. Ayres.

GERMAN CLUB

President, Elliott Goldstein; Vice President, Douglas Pinnow; Secretary, Judy Schmidt; Treasurer, Lynne Faust; Sponsors, Miss Thieme and Mr. Levine.

FRENCH CLUB

President, Margaret Haas; Vice President, James Hamilton; Secretary, Pat Hunsicker; Treasurer, Sonja Sidorec; Sponsor, Miss Manning.

RHODES REVIEW STAFF

Editor, Linda Zika; Sports Editor, Jim Fabris; Associate Editors, Lynne Faust, Anna Sich, Irene Sidor; Sponsor, Mr. Folkman.