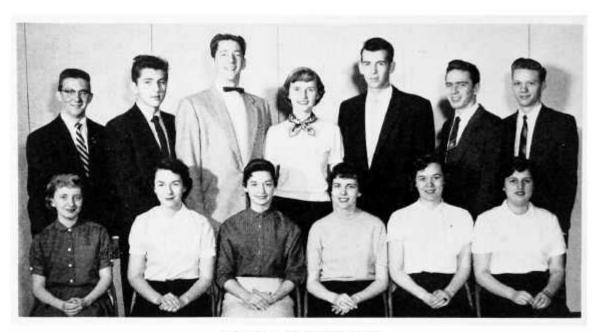

MIND Sames For Wilbeles Alumni ARHOPETS PASULTY

STUDENT COUNCIL

President, Jim Stuckey; Vice President, Don Reutener; Secretary, Barbara Torbak; Treasurer, Leslie Jabb; Sponsor, Mr. Holden.

### NATIONAL HONOR SOCIETY

President, Roger Wicker; Vice President, Dan Sadowsky; Secretary, Phyllis Kubit; Treasurer, Don Reutener; Sponsor, Mr. Levine.

CITIZEN'S CLUB

President, Jim Stuckey; Vice President, Jim Koberling; Secretary, Virginia Valchar; Sponsor, Mr. Harshfield.