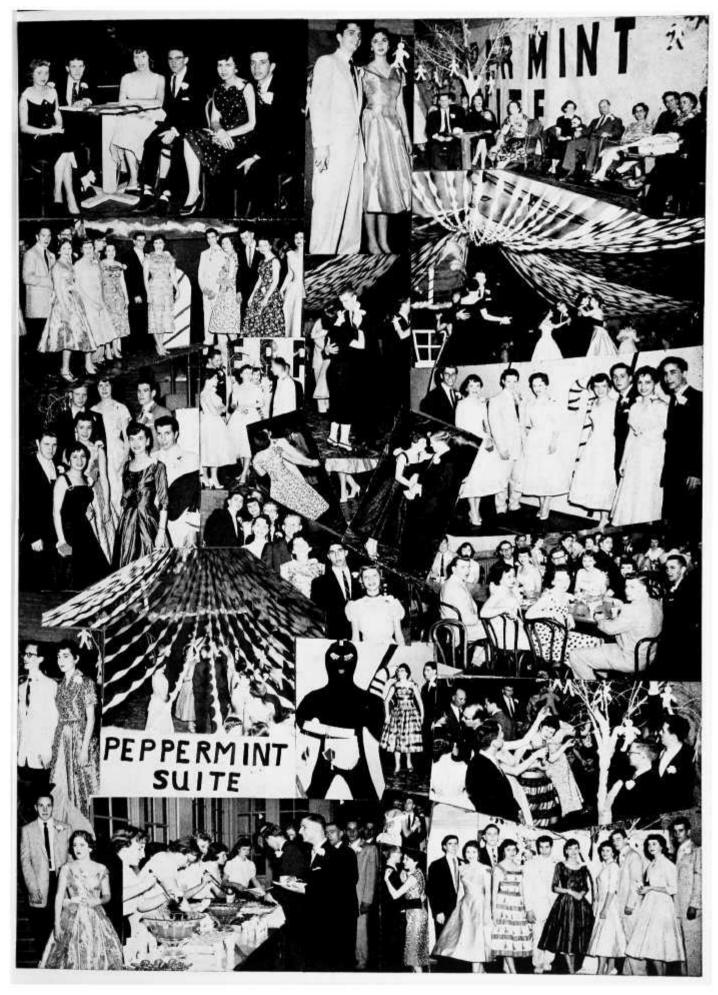

In the 12A, our class officers were ROBERT BEECH, president; LARRY SCHADE, vicepresident; PAT RICE, secretary; and RON ELCHESEN, treasurer. MARY ELLEN VEY was social chairman and on her committee were MARLENE MARKO, MARGARET DRE-GER, RICHARD GASPAR, JOE KACZMAREK, JOYCE HESS, JO ANN KOLY, JEAN JENK-INS, SALLY MeMULLEN, JIM KOBERLING, ALAN SCHUERGER, RON SZEREMETA, cond DON ZIELINSKI. "Peppermint Suite" was the theme of our 12A informal. LINDA ZIKA was Yearbook Editor and her committee consisted of BARBARA TORBAK, BARBARA VACHUS-KA, BETTY LOU SASALA, LYNNE FAUST. PHYLLIS KUBIT, GAIL KOONS, ALAN FASSINGER, JIM STUCKEY, JIM THOMAS, RICHARD KESTNER, JIM FABRIS, and DAN SADOWSKY. MARY ELLEN VEY and her committee worked hard to make our last semester's social events ones to be remem-