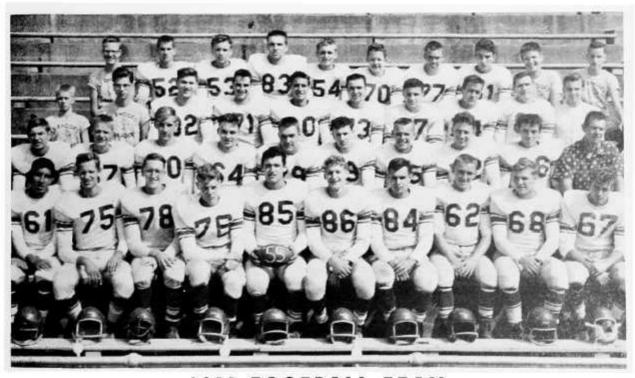

1955 FOOTBALL TEAM

Head Coach, Mr. McCullough.

BASKETBALL TEAM

Captain, Dick Caruso; Head Coach, Mr. Moran.

Mr. Ralls

Mr. Merriman