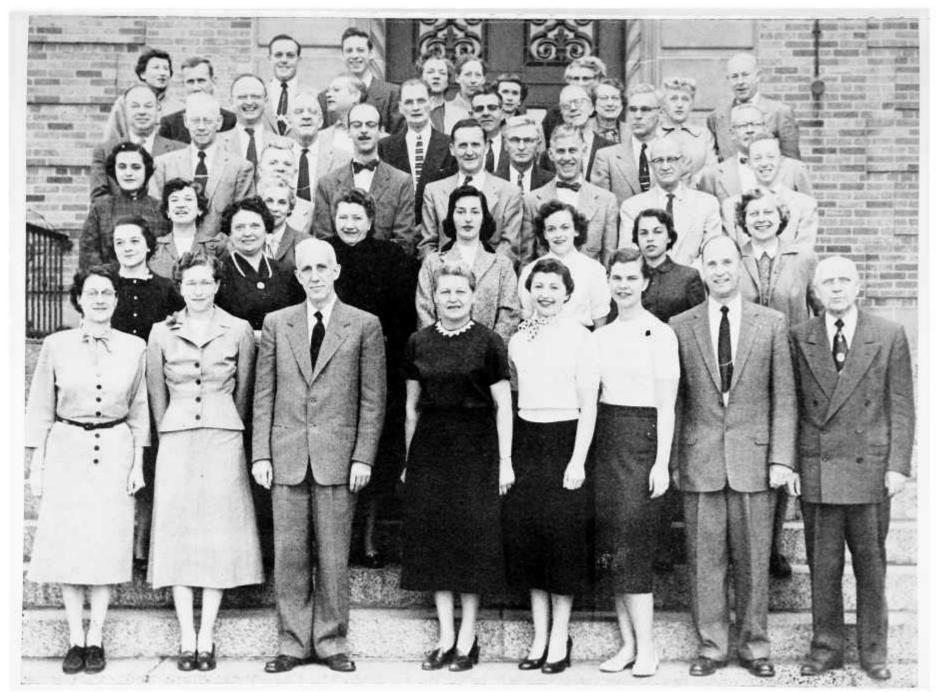

NEIL D. MATHEWS, Principal

Page 5

MR. GAISER

We, the graduating class of June 1956, sincerely thank you, Mr. Gaiser, Miss Palmer, and Mr. Ferguson for the guidance and friendly understanding you have given to all the members of the school.

Most of us do not begin to realize exactly what you have done for us until we leave our alma mater. Your services to us have been easy to overlook while they were being performed, but once remembered as they are now, are hard to forget.

We wish to thank you for pointing out our errors, for helping us reach our goal, for aiding us in making our own decisions, and for being there when we needed you.

Sincerely,

The Class of June, 1956

MR. FERGUSON