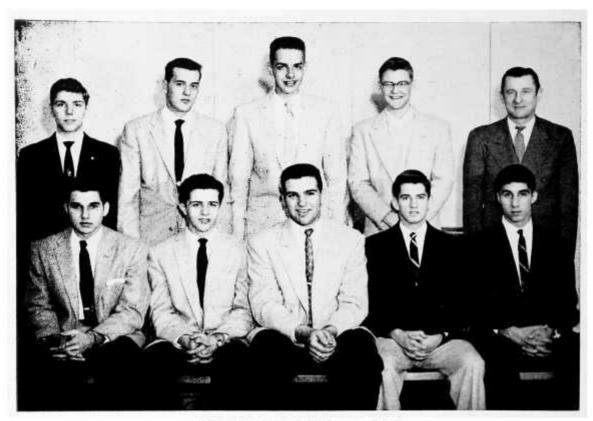

MIND Sames For Wilbeles Alumni ARHOPETS PASULTY

STUDENT COUNCIL

President, Jim Stuckey; Vice President, Don Reutener; Secretary, Barbara Torbak; Treasurer, Leslie Jabb; Sponsor, Mr. Holden.