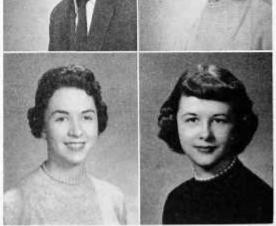

### CHRISTINE BARGIEL "Chris"

12A color and flower committee; Junior Y-Teen; Senior Y-Teen; Boosters' Club.

### JANET BASS

Future Teachers of America; Senior Y-Teen; Ninth Grade Chorus; Intramural sports.

GEORGE BAUER

JOAN BEBO

Future Teachers of America; Senior Y-Teen; Intranural sports.