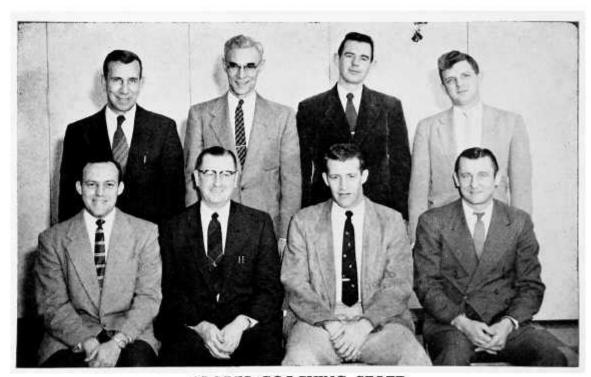

SPORTS COACHING STAFF

Mr. Ralls, Mr. Holden, Mr. McCullough, Mr. Moran, Mr. Roberts, Mr. Jacob, Mr. Templin, Mr. Rockwood.

BOYS' LEADERS CLUB

President, Ralph Abraham; Secretary-Treasurer, Dave Murino; Sponsor, Mr. Ralls.