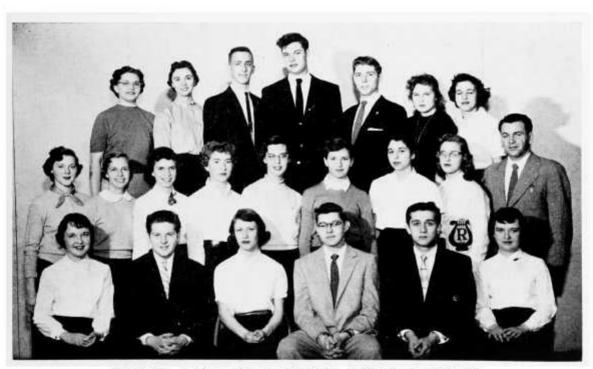

MIND Sames For Wilbeles Alumni ARHOPETS PASULTY

STUDENT COUNCIL

President, Jim Stuckey; Vice President, Don Reutener; Secretary, Barbara Torbak; Treasurer, Leslie Jabb; Sponsor, Mr. Holden.

### NATIONAL HONOR SOCIETY

President, Roger Wicker; Vice President, Dan Sadowsky; Secretary, Phyllis Kubit; Treasurer, Don Reutener; Sponsor, Mr. Levine.

CITIZEN'S CLUB

President, Jim Stuckey; Vice President, Jim Koberling; Secretary, Virginia Valchar; Sponsor, Mr. Harshfield.