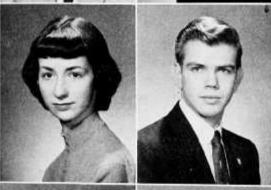

#### DONNA BENSON "Shortle"

Senior Y-Teen; Boosters' Club; First gym award; Intramural sports.

# SHELBY BILES "Shel"

Senior Y-Teen; Senior Choir; Girls Glee Club; "The Fortune Teller"; Poster queen contest; Ninth Grade Chorus; Intramural sports.

### THOMAS BLACK

German Club; Cross country team.