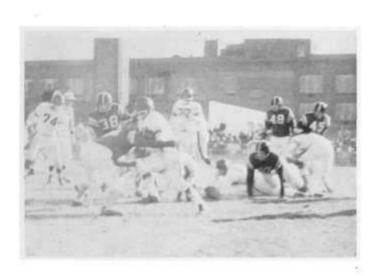

High school offered new experiences to us ninth graders. Football rallies gave us occasional breathers between classes, we attended musical concerts and the first National Honor Society induction gave us inspiration and encouragement.

Our fellows were the star athletes of the football squad, and our class was well represented in the election of the football queen for that season. Other contributions from our class were a Community Fund speech, great artistic achievements, honors in music, and more National Honor Society inductees. The basketball team also was led by members of our class. With the 12A semester we took over the "senior" tables in the cafeteria and went on in our second semester of chemistry and more Senior Choir. We did our share in promoting honor study halls and providing hall guards.