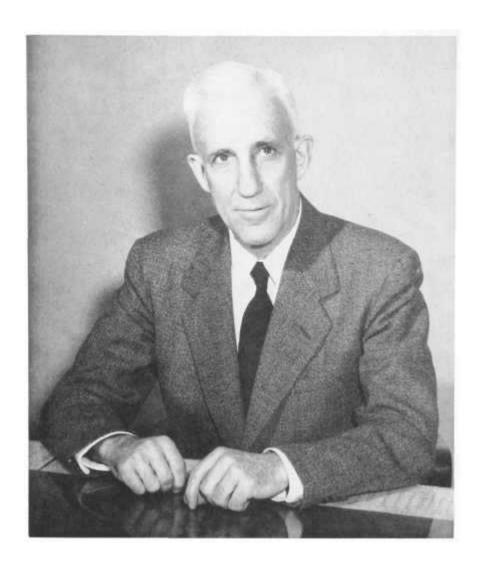

To Members of the Class of January, 1959:

A vice-president of one of our great industrial organizations recently has said that "Technological superiority alone will not determine the winner of the conflicts which promise to abound in the world of the future. They can be won only by a nation of free men, free to think for themselves, encouraged to think for themselves and trained to think for themselves." We hope that your years at Rhodes have contributed to your capacity to think clearly and independently, and that in the years ahead you ever will strive to base your thinking on facts at hand rather than on prejudice. My best wishes to each of you.

Sincerely,

NEIL D. MATHEWS