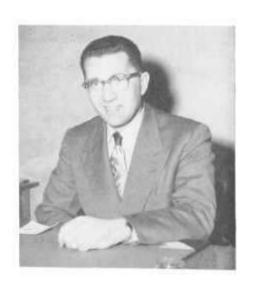

#### MR. FERGUSON

As our senior year approached and we were faced with vocational problems, we turned to you, Mr. Ferguson, for help in solving our difficulties. Your kindly guidance not only aided us in solving our immediate problems, but also laid a trail for us to follow in the future. Although you were always occupied with your work, you found time to include us in your busy schedule and concern yourself with our problems. Therefore, we the seniors sincerely thank you for your interest in our well-being at Rhodes and your invaluable advice about our future vocations.