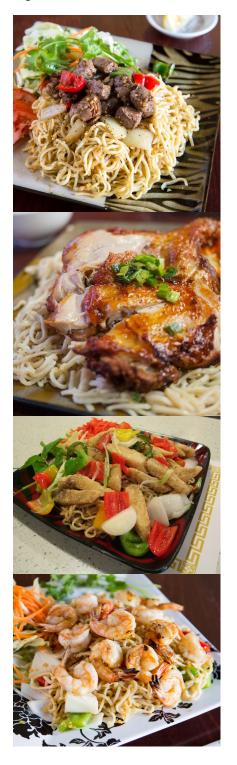

## Most Popular Customer Request Garlic Noodle

All the items below served with house garlic noodle

| Plain Garlic Noodle                                                                                      | \$9.25              |
|----------------------------------------------------------------------------------------------------------|---------------------|
| 5-Spice Chicken, BBQ Pork, Beef, Porkch<br>Short Rib (+\$1), or Shrimp                                   | op, Beef<br>\$15.50 |
| BBQ 2-Meat Combo<br>Pork, Beef, Porkchop, Chicken, Shrimp<br>(Short Rib +\$1.50), (5-Spice Chicken +\$2) | \$16.50             |
| Shaking Beef (Filet Mignon)                                                                              | \$19.50             |
| Lemongrass Meat or Shrimp (spicy) combo                                                                  | \$15.50<br>+ \$1.50 |
| Salted & Pepper Fish Filet                                                                               | \$18.50             |
| Salted & Pepper Big Shrimp                                                                               | \$19.50             |
| Lemongrass Tofu (Vegetarian) (spicy)                                                                     | \$14.50             |
| Basil Tofu (Vegetarian)                                                                                  | \$14.50             |