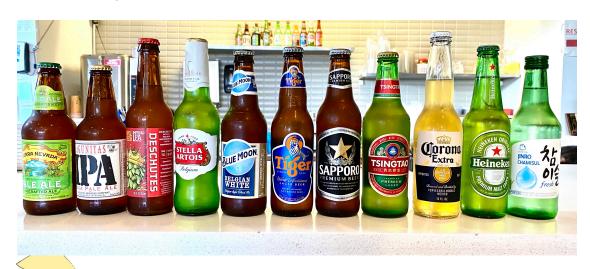

Ice Tea \$1.95 / Bottle Water \$2 / 3 S. Pellegrino Sparkling Water \$3.50

BEERS \$5 Stella / Blue Moon / Tiger / Sapporo / Tsingtao /Corona

Heinkien / Various ipas (See below photo or ask staffs)

WINE \$8 / 25 (Just order "RED" or "WHITE" our staffs are clueless in wine)

**SOJU BOTTLE \$12** 