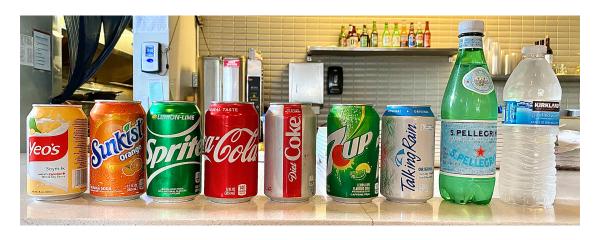

## Drink Menu

**Vietnamese Ice Coffee** (slow dripped) \$4 (Must try coffee lovers)

**Thai Ice Tea** \$4 (Best Seller)

Fresh Lemonade \$4 Fresh Coconut (not always available) \$5 Soft Drink \$2 / Grass Jelly \$2.25 / Soymilk \$2.25

Ice Tea \$1.95 / Bottle Water \$2 / 3 S. Pellegrino Sparkling Water \$3.50

BEERS \$5 Stella / Blue Moon / Tiger / Sapporo / Tsingtao /Corona

Heinkien / Various ipas (See below photo or ask staffs)

WINE \$8 / 25 (Just order "RED" or "WHITE" our staffs are clueless in wine)