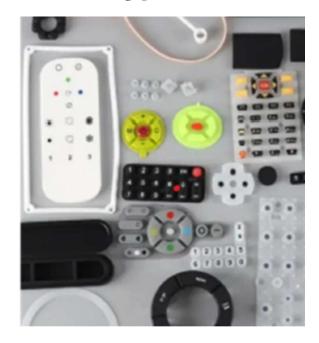

## Silicone Keypads Technology

## **Applications**

- Silicone keypads for remote control.
- Silicone keypad overlay for automobile steering wheel.
- Silicone keypad for medical device.
- Silicone keypad for tractor.

## **Advantages**

- Different 3D shapes for keys.
- Tactile feel as desired.
- Soft touch.
- Electrical contacts inserted with keys.
  - Carbon pills and gold pills.
- Metal dome array available for short stroke applications.
- Protective coatings with UV resistance.
- Illumination of keys possible.
- Color matching as desired.
- Silicone keypads with plastic keycaps.