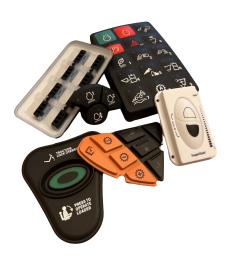

## Silicone Keypads Technology

## **Applications**

- Silicone keypads for remote control.
- Silicone keypad overlay for automobile steering wheel.
- Silicone keypad for medical device.
- Silicone keypad for tractor.

## **Advantages**

- Different 3D shapes for keys.
- Tactile feel as desired.
- Soft touch.
- Electrical contacts inserted with keys.
  - Carbon pills and gold pills.
- Metal dome array available for short stroke applications.
- Protective coatings with UV resistance.
- Illumination of keys possible.
- Color matching as desired.
- Silicone keypads with plastic keycaps.