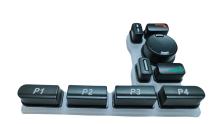

## **Applications**

- Silicone keypads for remote control.
- Silicone keypad overlay for automobile steering wheel.
- Silicone keypad for medical device.
- Silicone keypad for tractor.

## **Advantages**

- Different 3D shapes for keys.
- Tactile feel as desired.
- Soft touch.
- Electrical contacts inserted with keys.
  - Carbon pills and gold pills.
- Metal dome array available for short stroke applications.
- Protective coatings with UV resistance.
- Illumination of keys possible.
- Color matching as desired.
- Silicone keypads with plastic keycaps.