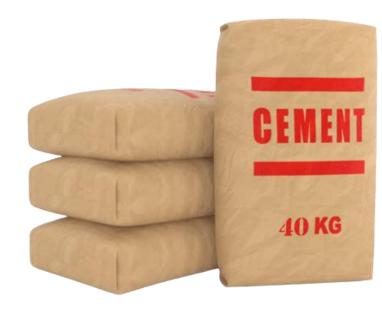

# CONSTRUCTION DIVISION

- Supply of Steel in bulk quantity.
- Supply of Cement in bulk quantity.
- Supply of construction equipment.
- Supply of construction tools.
- Supply of wiring pipes fire proof.
- Supply of Cables & Wires.
- Supply of Modern I Switches.
- Other specific items on request.