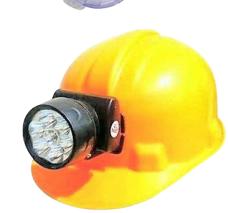

### MINE SAFETY AND COMMUNICATION PRODUCTS

Mine cap lamps

Cordless miners cap lamp

Manual shaft signaling units

8-32V, 110 and 220V AC mine Bells, 12-48 AC / DC mine bells, non – locking bell pull switch, key operated lock bell pull switch, bell pull combination systems

#### **AUTHORIZED DISTRIBUTORS**

Eye, hearing, and heading protection Fall protection

Mine safety and self-rescue solutions

Lamp room solutions

Hazardous gas detection solutions

Mines cap lamps