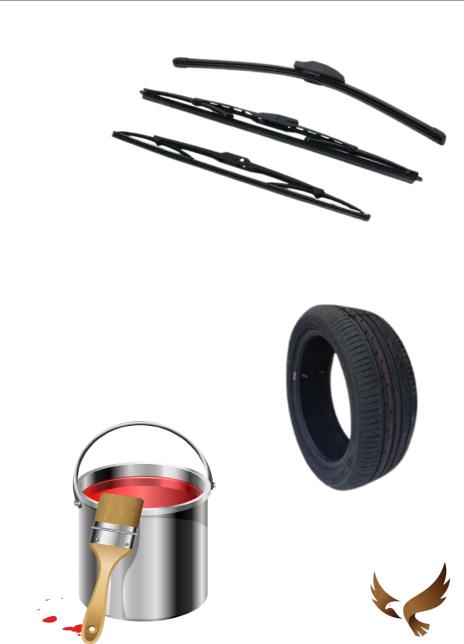

# AUTOMOBILE DIVISION

- Automobile Tyres.
- Automobile Rain Wiper Blades.
- Automobile Bulbs & LED Lamps.
- Automobile Paint.
- Automobile accessories in bulk quantity.
- Automobile remote set.
- Automobile wiring harness.
- Automobile coating compound.
- Supply of specific items in bulk quantity.