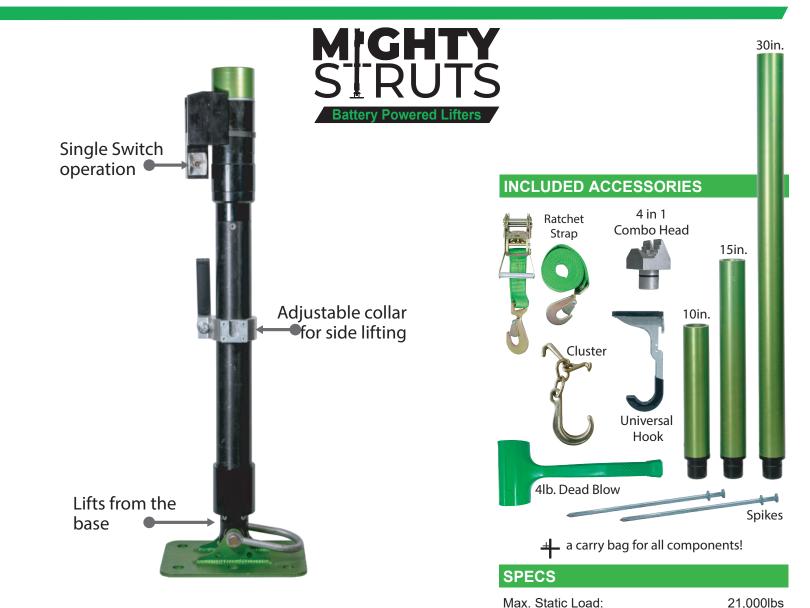

## **FEATURES**

- Powered by a drill battery (Milwaukee, DeWalt or Makita variants available).
- Operation performed by single switch.
- 4-in-1 Combo Head, no extra attachments to lose.
- Includes 3 extensions to accommodate a wide variety of applications.
- Made with aircraft grade materials to reduce component weight.
- Each strut comes in its own bag to reduce carrying weight to just 52 lbs.

## Max. Working Load.3,500 lbs.Travel.14 in.External height adjustment.16 in.Unit weight.22 lbs.Collapsed height.34.5 in.RANGETotal Usability1 in. - 96 in.

| Total Usability         | 1 in 96 in.  |
|-------------------------|--------------|
| Universal Hook / Collar | 1 in 39 in.  |
| No Extensions           | 37 in 51 in. |
| 10 in. Extension        | 47 in 61 in. |
| 15 in. Extension        | 51 in 66 in. |
| 30 in. Extension        | 66 in 81 in. |
| 30 in + 15in. Extension | 82 in 96 in. |