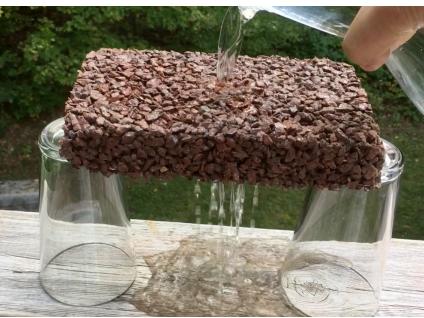

## NO rain down-time: Super porous base. No puddles.

**NO** clay-base maintenance: Watering only for play. Not 24/7.

Imported European red clay (recycled roof tiles).

Indoors: "Treated" clay topping uses no water...ever.