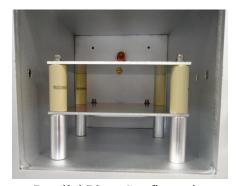

# **SCE-108-AL Series Plasma Systems**

SCE 108-AL Plasma System

Siemens "Touch Panel" Control Password Protected

Parallel Plate Configuration Inside chamber view

#### Aluminum Reactor Chamber:

Inside dimensions:
8" wide X 8" high X 10 Deep
Front load
View port in door
Standard 2 shelf operation 5" X 5" X 1.5"
parts. Custom quoted upon requst