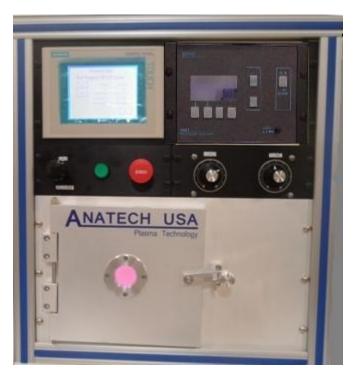

# **SCE-108-AL Series Plasma Systems**

SCE 108-AL Plasma System

Siemens "Touch Panel" Control Password Protected

Parallel Plate Configuration Inside chamber view

#### **Control System**

Siemens S7-200 series PLC controlled auto sequencing Touch-Panel interface On screen vacuum display –Convection gauge Gas flow control needle valve

#### **Options:**

Mass flow controller—up to 3-gasses Multi-color touch screen Multiple Process PLC with recipe and & process memory