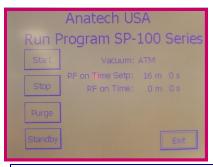

#### **Control System**

Siemens S7-200 series PLC controlled auto sequencing Touch-Panel interface On screen vacuum display –Convection gauge Gas flow control needle valve

#### **Options:**

Mass flow controller—up to 3-gasses Multi-color touch screen Multiple Process PLC with recipe and & process memory