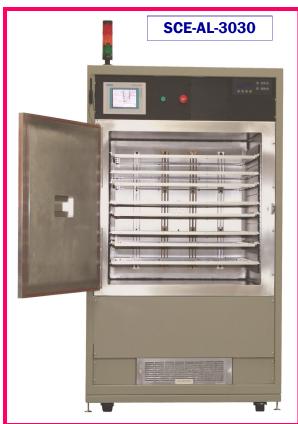

### **Reactor Chamber 30" Aluminum:**

Shelves can be configured for primary or downstream plasma 30" Cube aluminum chamber Multiple shelves— (8) Front loading View port on front door RF and UV shielded

#### **Dimensions:**

Standard 30" equipment rack
36" W x 60" H x 36" D

Pump dimensions
30" L x 12" W x 18" H

Shipping weight
1500 lbs Crated weight (estimated)