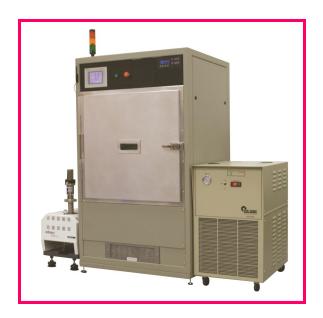

# 30" Aluminum Reactor Plasma System

Vacuum and Process Control Functions are clearly visible on one easy to read display

**Applications: Aerospace, Bio-Medical and Electronics** 

Plasma treatment cleans parts to increase surface energy, which produces higher bond strengths, fewer adherence voids and better continuity.

## 30" Aluminum Reactor Plasma System

#### **RF Power Source:**

0-1000 Watt, 13.56 MHz
Forward and reflected power reading
3% Power regulation
Fully protected circuitry

Optional:

Low frequency Coolant Chiller

## Vacuum System:

85 CFM Standard service with all manifold interconnects