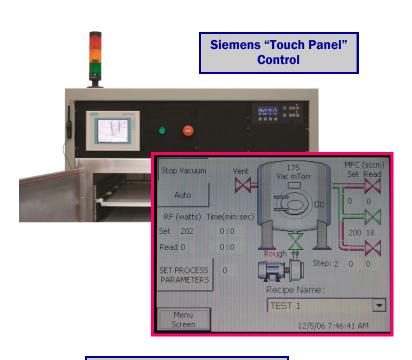

## **Control System:**

Siemens S7 Programmable Logic Controller

LCD Display:

"Touch-Panel" display screen
Pressure display
Gas flow with mass flow controller
Single gas input
Process time remaining
Emergency Off (EMO)

## **Control System Options:**

3 Gas channels
PLC control
Data logging
Capacitance manometer—corrosive use
Temperature sensor
Throttle valve
Nitrogen backfill
Slow pump and particle reduction
Photo end point for photoresist stripping