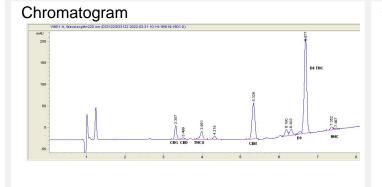

#### Cannabinoid Profile by HPLC

0.20%

Calculated THC Yield

0.52%

Calculated CBD Yield

78.13%

**Total Cannabinoids** 

| Cannabinoid               | % wt  | mg/g  |
|---------------------------|-------|-------|
| CBG                       | 4.79  | 47.9  |
| CBD                       | 0.52  | 5.2   |
| THCV                      | 3.92  | 39.2  |
| CBN                       | 9.53  | 95.3  |
| Delta-8-THC               | 56.44 | 564.4 |
| THC                       | 0.2   | 2.0   |
| 9R HHC                    | 1.71  | 17.1  |
| 9S HHC                    | 1.02  | 10.2  |
| <b>Total Cannabinoids</b> | 78.13 | 781.3 |
| Calculated THC Yield      | 0.20  | 2.00  |
| Calculated CBD Yield      | 0.52  | 5.20  |