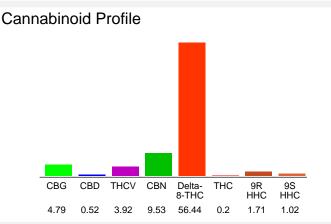

#### Cannabinoid Profile by HPLC

0.20%

Calculated THC Yield

0.52%

Calculated CBD Yield

78.13%

**Total Cannabinoids** 

| Cannabinoid               | % wt  | mg/g  |
|---------------------------|-------|-------|
| CBG                       | 4.79  | 47.9  |
| CBD                       | 0.52  | 5.2   |
| THCV                      | 3.92  | 39.2  |
| CBN                       | 9.53  | 95.3  |
| Delta-8-THC               | 56.44 | 564.4 |
| THC                       | 0.2   | 2.0   |
| 9R HHC                    | 1.71  | 17.1  |
| 9S HHC                    | 1.02  | 10.2  |
| <b>Total Cannabinoids</b> | 78.13 | 781.3 |
| Calculated THC Yield      | 0.20  | 2.00  |
| Calculated CBD Yield      | 0.52  | 5.20  |