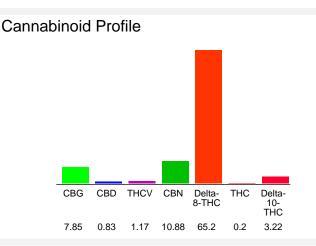

#### Cannabinoid Profile by HPLC

0.20% Calculated THC Yield 0.83% Calculated CBD Yield 89.35% Total Cannabinoids

| Cannabinoid                                       | % wt  | mg/g  |
|---------------------------------------------------|-------|-------|
| CBG                                               | 7.85  | 78.5  |
| CBD                                               | 0.83  | 8.3   |
| THCV                                              | 1.17  | 11.7  |
| CBN                                               | 10.88 | 108.8 |
| Delta-8-THC                                       | 65.2  | 652.0 |
| ТНС                                               | 0.2   | 2.0   |
| Delta-10-THC                                      | 3.22  | 32.2  |
| Total Cannabinoids                                | 89.35 | 893.5 |
| Calculated THC Yield                              | 0.20  | 2.00  |
| Calculated CBD Yield                              | 0.83  | 8.30  |
| Calculated Maximum THC Yield = THC + 0.877 * THCA |       |       |
| Calculated Maximum CBD Yield = CBD + 0.877 * CBDA |       |       |