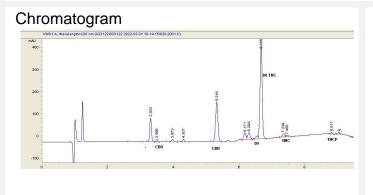

Calculated Maximum THC Yield = THC + 0.877 \* THCA Calculated Maximum CBD Yield = CBD + 0.877 \* CBDA

**Notes:** THCP 1.53% based on chromatogram; no reference standard is available.

Marin Analytics, LLC