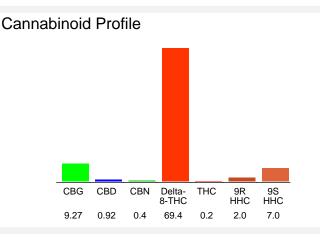

#### Cannabinoid Profile by HPLC

0.20%

Calculated THC Yield

0.92%

Calculated CBD Yield

89.19%

**Total Cannabinoids** 

| Cannabinoid          | % wt  | mg/g  |
|----------------------|-------|-------|
| CBG                  | 9.27  | 92.7  |
| CBD                  | 0.92  | 9.2   |
| CBN                  | 0.4   | 4.0   |
| Delta-8-THC          | 69.4  | 694.0 |
| THC                  | 0.2   | 2.0   |
| 9R HHC               | 2.0   | 20.0  |
| 9S HHC               | 7.0   | 70.0  |
| Total Cannabinoids   | 89.19 | 891.9 |
| Calculated THC Yield | 0.20  | 2.00  |
| Calculated CBD Yield | 0.92  | 9.20  |