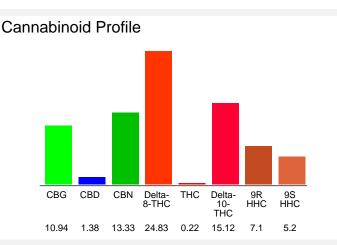

#### Cannabinoid Profile by HPLC

0.22% Calculated THC Yield 1.38% Calculated CBD Yield 78.12% Total Cannabinoids

| Cannabinoid                                       | % wt  | mg/g  |
|---------------------------------------------------|-------|-------|
| CBG                                               | 10.94 | 109.4 |
| CBD                                               | 1.38  | 13.8  |
| CBN                                               | 13.33 | 133.3 |
| Delta-8-THC                                       | 24.83 | 248.3 |
| THC                                               | 0.22  | 2.2   |
| Delta-10-THC                                      | 15.12 | 151.2 |
| 9R HHC                                            | 7.1   | 71.0  |
| 9S HHC                                            | 5.2   | 52.0  |
| Total Cannabinoids                                | 78.12 | 781.2 |
| Calculated THC Yield                              | 0.22  | 2.20  |
| Calculated CBD Yield                              | 1.38  | 13.80 |
| Calculated Maximum THC Yield = THC + 0.877 * THCA |       |       |
| Calculated Maximum CBD Yield = CBD + 0.877 * CBDA |       |       |