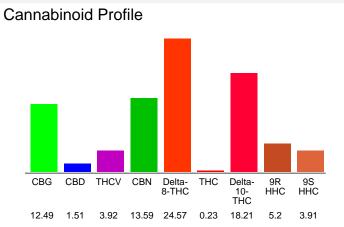

#### Cannabinoid Profile by HPLC

0.23%
Calculated THC Yield

1.51%
Calculated CBD Yield

83.63%

**Total Cannabinoids** 

| Cannabinoid          | % wt  | mg/g  |
|----------------------|-------|-------|
| CBG                  | 12.49 | 124.9 |
| CBD                  | 1.51  | 15.1  |
| THCV                 | 3.92  | 39.2  |
| CBN                  | 13.59 | 135.9 |
| Delta-8-THC          | 24.57 | 245.7 |
| THC                  | 0.23  | 2.3   |
| Delta-10-THC         | 18.21 | 182.1 |
| 9R HHC               | 5.2   | 52.0  |
| 9S HHC               | 3.91  | 39.1  |
| Total Cannabinoids   | 83.63 | 836.3 |
| Calculated THC Yield | 0.23  | 2.30  |
| Calculated CBD Yield | 1.51  | 15.10 |