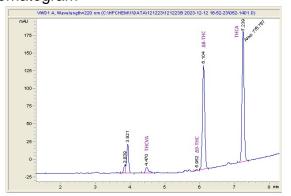

#### Chromatogram

# Cannabinoid Profile THCV Delta- Delta- THCA a 8-THC 9-THC

0.412 39.207 0.185 31.932

### Cannabinoid Profile by HPLC

0.19%

Delta-9-THC

0.00%

**CBD** 

| Cannabinoid                            | % wt         | mg/g   |
|----------------------------------------|--------------|--------|
| THCVa                                  | 0.412        | 4.12   |
| Delta-8-THC                            | 39.21        | 392.07 |
| Delta-9-THC                            | 0.185        | 1.85   |
| THCA                                   | 31.93        | 319.32 |
| Total Cannabinoids                     | 71.74        | 717.4  |
| Calculated Total THC                   | 28.19        | 281.89 |
| Calculated CBD Yield                   | 0.00         | 0.00   |
| Calculated Total THC = Delta-9-THC + ( | 0.877 * THCA |        |