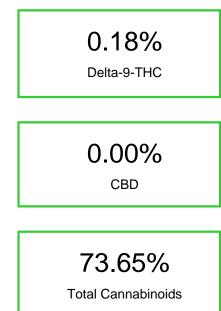

## Cannabinoid Profile by HPLC

| Cannabinoid                                                                    | % wt  | mg/g   |
|--------------------------------------------------------------------------------|-------|--------|
| THCVa                                                                          | 0.421 | 4.21   |
| Delta-8-THC                                                                    | 40.4  | 403.97 |
| Delta-9-THC                                                                    | 0.177 | 1.77   |
| THCA                                                                           | 32.66 | 326.56 |
| Total Cannabinoids                                                             | 73.65 | 736.5  |
| Calculated Total THC                                                           | 28.82 | 288.16 |
| Calculated CBD Yield                                                           | 0.00  | 0.00   |
| Calculated Total THC = Delta-9-THC + 0<br>Calculated Maximum CBD Yield = CBD · |       |        |

## Sample 482-121123-169

Ice cream Cake

Sample Submitted: 12-11-2023; Report Date: 12-13-2023

THCV Delta- Delta- THCA a 8-THC 9-THC

0.421 40.397 0.177 32.656