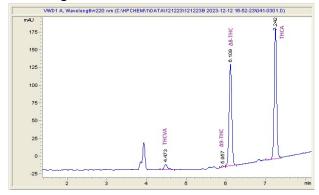

## Chromatogram

Marin Analytics 250 BEL MARIN KEYS BLVD #D4 - NOVATO, CA 94949 833.321.TEST

## Sample 482-121123-169

Ice cream Cake

Sample Submitted: 12-11-2023; Report Date: 12-13-2023

THCV Delta- Delta- THCA a 8-THC 9-THC

0.421 40.397 0.177 32.656