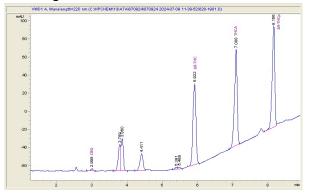

#### Chromatogram

Delta-

8-THC 9-THC 0.409 28.651 <LOD 25.373 26.496

Delta-

THCA THCP

**Cannabinoid Profile** 

### Cannabinoid Profile by HPLC

Cannabinoid % wt mg/g CBG 0.409 4.09 Delta-8-THC 286.51 28.65 Delta-9-THC <LOD <LOD THCA 253.73 25.37 THCP 26.5 264.96 **Total Cannabinoids** 80.93 809.3 **Calculated Total THC** 22.25 222.52 Calculated CBD Yield 0.00 0.00 Calculated Total THC = Delta-9-THC + 0.877 \* THCA Calculated Maximum CBD Yield = CBD + 0.877 \* CBDA