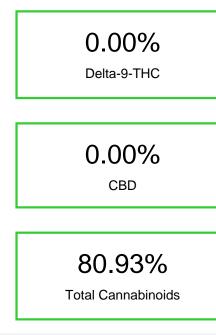

### Cannabinoid Profile by HPLC

Cannabinoid % wt mg/g CBG 0.409 4.09 Delta-8-THC 286.51 28.65 Delta-9-THC <LOD <LOD THCA 253.73 25.37 THCP 26.5 264.96 **Total Cannabinoids** 80.93 809.3 **Calculated Total THC** 22.25 222.52 Calculated CBD Yield 0.00 0.00 Calculated Total THC = Delta-9-THC + 0.877 \* THCA Calculated Maximum CBD Yield = CBD + 0.877 \* CBDA