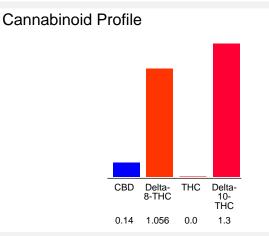

#### Cannabinoid Profile by HPLC

0.00% Calculated THC Yield 0.14% Calculated CBD Yield 2.50% Total Cannabinoids

| Cannabinoid                                       | % wt  | mg/unit |
|---------------------------------------------------|-------|---------|
| CBD                                               | 0.14  | 1.19    |
| Delta-8-THC                                       | 1.056 | 8.976   |
| ТНС                                               | 0.0   | 0.0     |
| Delta-10-THC                                      | 1.3   | 11.05   |
| Total Cannabinoids                                | 2.50  | 21.2    |
| Calculated THC Yield                              | 0.00  | 0.00    |
| Calculated CBD Yield                              | 0.14  | 1.19    |
| Calculated Maximum THC Yield = THC + 0.877 * THCA |       |         |
| Calculated Maximum CBD Yield = CBD + 0.877 * CBDA |       |         |