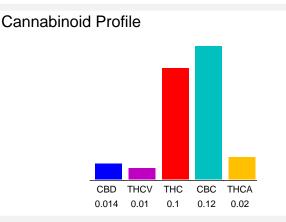

#### Cannabinoid Profile by HPLC

| Cannabinoid                                       | % wt  | mg/unit |
|---------------------------------------------------|-------|---------|
| CBD                                               | 0.014 | 0.119   |
| THCV                                              | 0.01  | 0.085   |
| THC                                               | 0.1   | 0.85    |
| CBC                                               | 0.12  | 1.02    |
| THCA                                              | 0.02  | 0.17    |
| Total Cannabinoids                                | 0.26  | 2.2     |
| Calculated THC Yield                              | 0.12  | 1.00    |
| Calculated CBD Yield                              | 0.01  | 0.12    |
| Calculated Maximum THC Yield = THC + 0.877 * THCA |       |         |
| Calculated Maximum CBD Yield = CBD + 0.877 * CBDA |       |         |