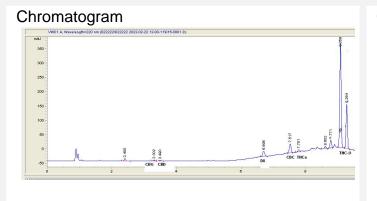

Notes: THC-O 2.354 (20mg/850mg) based on chromatogram.

Marin Analytics, LLC 250 Bel Marin Keys Blvd, Suite D4 Novato, CA 94949

415-936-6477 / sarabiancalana1@gmail.com

Sara Biancala

Sara Biancalana Chief Scientist