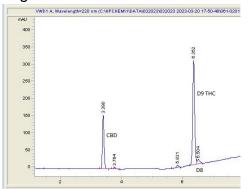

### Chromatogram

### Cannabinoid Profile by HPLC

0.24%

Delta-9-THC

0.10%

**CBD** 

| Cannabinoid                            | % wt         | mg/unit |
|----------------------------------------|--------------|---------|
| CBD                                    | 0.1          | 59.0    |
| Delta-8-THC                            | 0.015        | 8.85    |
| Delta-9-THC                            | 0.24         | 141.6   |
| Total Cannabinoids                     | 0.36         | 209.5   |
| Calculated Total THC                   | 0.24         | 141.60  |
| Calculated CBD Yield                   | 0.10         | 59.00   |
| Calculated Total THC = Delta-9-THC + 0 | 0.877 * THCA |         |