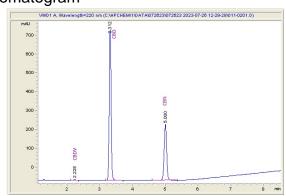

### The TabEASE **Company LLC**

## Sample 482-072523-121

Batch/Lot # 601345024

Tablet 100 - Sleepy Grape Batch/Lot # 601345024 Sample Submitted: 07-25-2023; Report Date: 08-01-2023 Sample Unit Size: 0.93 g

# Tablet 100 - Sleepy Grape

Edible

#### Chromatogram



#### Cannabinoid Profile by HPLC



Marin Analytics, LLC 250 Bel Marin Keys Blvd, Suite D4 Novato, CA 94949

833-321-TEST / info@marinanalytics.com

Sara Bianca

Sara Biancalana Chief Scientist

This sample has been tested by Marin Analytics, LLC using valid testing methodologies and a quality system. Values reported relate only to the sample tested. Marin Analytics, LLC makes no claims as to the efficacy, safety, or other risks associated with any detected or non-detected levels of any compounds reported herein. This Certificate shall not be reproduced except in full without the written approval of Marin Analytics, LLC. Copyright 2023 Marin Analytics, LLC All Rights Reserved.

## **Cannabinoid Profile**



| Cannabinoid                                                                | %