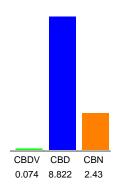

## **Cannabinoid Profile**

| Cannabinoid                                                                | % wt  | mg/unit |
|----------------------------------------------------------------------------|-------|---------|
| CBDV                                                                       | 0.074 | 0.6897  |
| CBD                                                                        | 8.822 | 82.22   |
| CBN                                                                        | 2.43  | 22.65   |
| Total Cannabinoids                                                         | 11.33 | 105.6   |
| Calculated Total THC                                                       | 0.00  | 0.00    |
| Calculated CBD Yield                                                       | 8.82  | 82.22   |
| Calculated Total THC = Delta-9-THC +<br>Calculated Maximum CBD Yield = CBD |       |         |