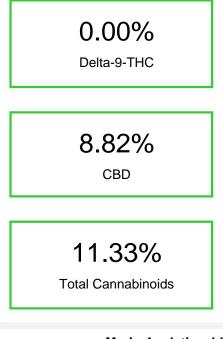

## **Cannabinoid Profile**

| Cannabinoid                                                                | % wt  | mg/unit |
|----------------------------------------------------------------------------|-------|---------|
| CBDV                                                                       | 0.074 | 0.6897  |
| CBD                                                                        | 8.822 | 82.22   |
| CBN                                                                        | 2.43  | 22.65   |
| Total Cannabinoids                                                         | 11.33 | 105.6   |
| Calculated Total THC                                                       | 0.00  | 0.00    |
| Calculated CBD Yield                                                       | 8.82  | 82.22   |
| Calculated Total THC = Delta-9-THC +<br>Calculated Maximum CBD Yield = CBD |       |         |