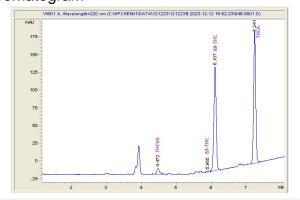

### Chromatogram

# THCV Delta- Delta- THCA a 8-THC 9-THC

0.407 40.409 0.168 32.686

### Cannabinoid Profile by HPLC

0.17%

Delta-9-THC

0.00%

**CBD** 

| Cannabinoid                                       | % wt  | mg/g   |
|---------------------------------------------------|-------|--------|
| THCVa                                             | 0.407 | 4.07   |
| Delta-8-THC                                       | 40.41 | 404.09 |
| Delta-9-THC                                       | 0.168 | 1.68   |
| THCA                                              | 32.69 | 326.86 |
| Total Cannabinoids                                | 73.67 | 736.7  |
| Calculated Total THC                              | 28.83 | 288.34 |
| Calculated CBD Yield                              | 0.00  | 0.00   |
| Calculated Total THC = Delta-9-THC + 0.877 * THCA |       |        |