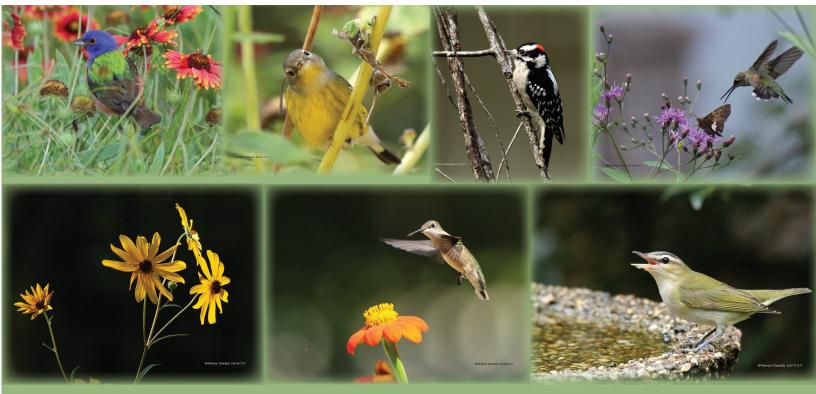

# GFWC South Carolina CLUBWOMAN MAGAZINE

How Native Plants Support Birds

For ease • For wildlife • For wild pollinators • For water savings • For air quality • For beauty

Photos by: Marcie Daniels

June 2025 | Volume 83 | Issue 2