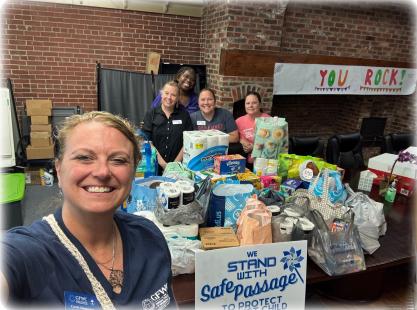

Carrie Zimmerman, GFWC-SC Second Vice President, presided over the Presentation of Awards. Attachment #5

Thank you notes were written as a GFWC-SC Service Project to firefighters who battled the spring fires in the Upstate, which will be mailed to participating Fire Departments supplied by the South Carolina Fire Service.