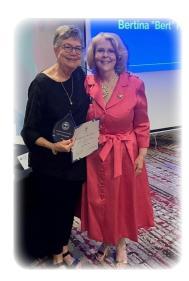

GFWC Woman of Distinction: Bertina Floyd, GFWC Chapin Woman's Club

## **GFWC-SC WOMAN OF DISTINCTION**

Bertina (Bert Floyd

Chapin Woman's Club is proud to nominate Bertina Floyd as a GFWC-SC Woman of Distinction. Her contributions to our club, her church, the community, her career, and her family set her apart. She consistently demonstrates courage and leadership in every area. Known as Bert among friends, she approaches situations calmly and thoughtfully, making her an inspiring individual.