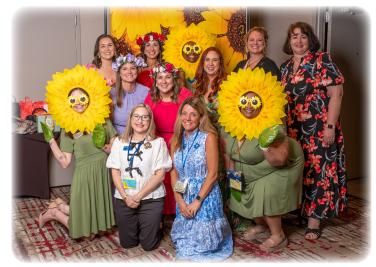

## 2024-2026

We certainly celebrated 365 days of clubs being someone's sunshine in their communities at Convention 2025 in Rock Hill. Hosted by the Upstate District, convention was an amazing time for all, beginning with our Past Presidents' Dinner at The Pump House restaurant. Friday began with a profile in courage: 9th grader Serenity Anderson from Rock Hill High joined us on her spring break and sang our National Anthem acapella. We welcomed speaker Sara Barber, Executive Director of the South Carolina Coalition Against Domestic Violence and Sexual Assault (SCAADVASA), Deborah DePaoli from the Institute for Child Success, and our own Marian St.Clair, who spoke from her unique

perspective about our headquarters at 1734 N St NW in Washington, D.C and the important art collection housed there. We were surprised by special visits via video from GFWC Director of Junior Clubs Shannon Bailey and GFWC Treasurer, Juliet Casper. On Saturday morning, we conducted important federation business by beginning our approval of updates to our GFWC-SC Bylaws. It was truly an exercise in civic engagement within our federation. To all who participated by using your voice; you make our federation better and stronger. We also approved the Gun Safety Resolution submitted by Junior Woman's Club of Columbia, which encourages all gun owners to responsibly secure their firearms within their homes. On Saturday evening, the 365 Days of Sunshine slide show highlighting club's activities during the club year played while we ate and enjoyed the wonderful music of Jennifer Goree, who many of you may remember from our Southern Region Conference in Greenville. The night culminated with the President's Special Project Awards, the General Cup Awards, the President's Award of Excellence, the Rosemary Rivers Memorial Award, Honor Roll, Order of the Jessamine, the Junior Clubwoman of Achievement Award and finally the 2025 Woman of Distinction.