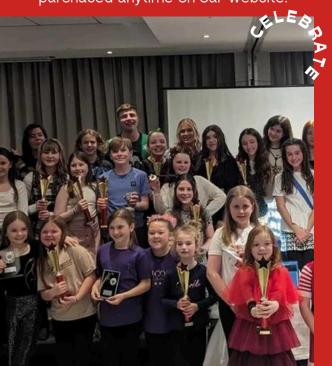

### **AWARDS 2024**

Due to our every growing academy, we are taking the Awards Night out of EK for the first time. Last year we packed out the Holiday Inn which holds the most people in EK and this was only a fraction of our School.

We will be holding out Show & Awards night in the fantastic Radisson Blu in Glasgow on Sunday 15th December from 5pm. An earlier start will allow people to get earlier transport home, it's right next to central station and the Hotel have confirmed they will offer discounts on rooms for those wanting to stay the night.

As this will be the biggest event we have held we want to make it special and will start working on special performances for this event from August! Musical themed performances, solo singing, and much more.

We love to celebrate our students, and how well they have done each year. How they have grown and excelled in so many different ways.

And although not everyone wins a trophy, everyone is a winner in our eyes. The Encore Students Choice award nominations will open on 1st November and close on 1st December 2024.