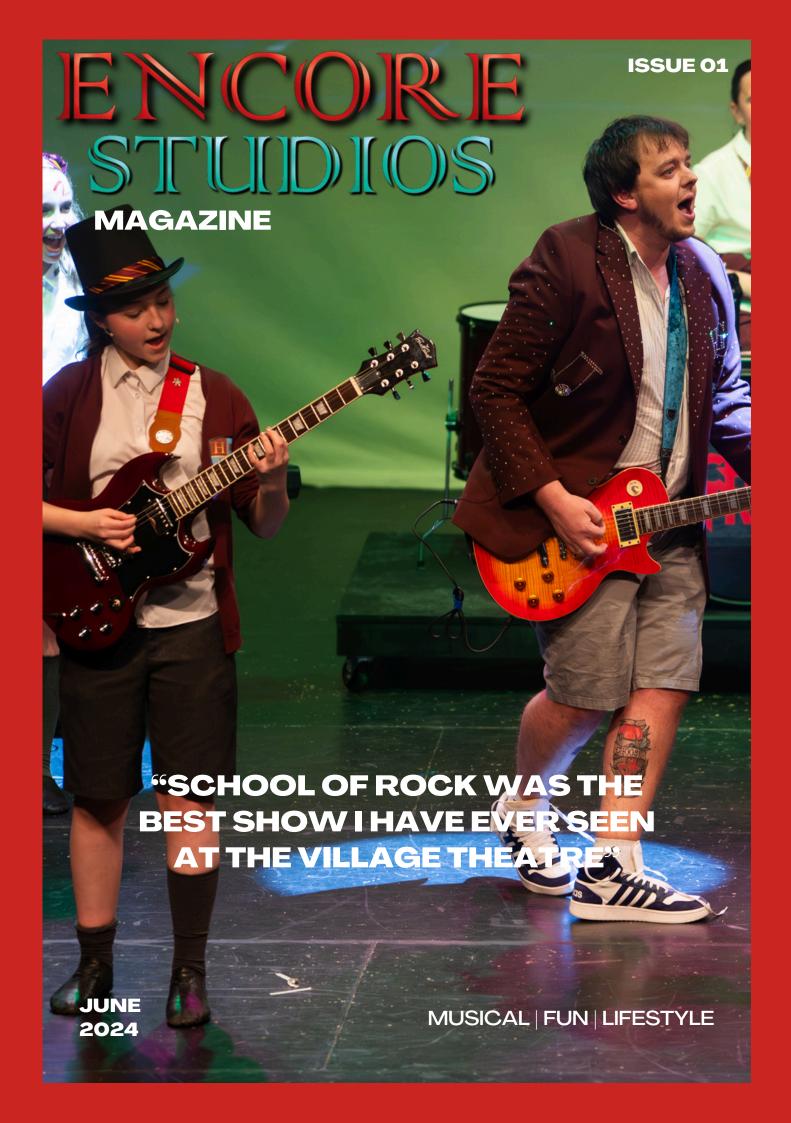

THE ERACI

The first half of 2024 was all based around Rock N Roll, and a great 80's vibe, with our School of Rock and Wedding Singer productions. During this time, we introduced new genres of Music into students lives as well as start to introduce Instruments and teaching Guitar. Getting band practice opportunities with a great local rock band. Performing in King Tuts and bringing in working to camera and using proffessional mics, in classes.