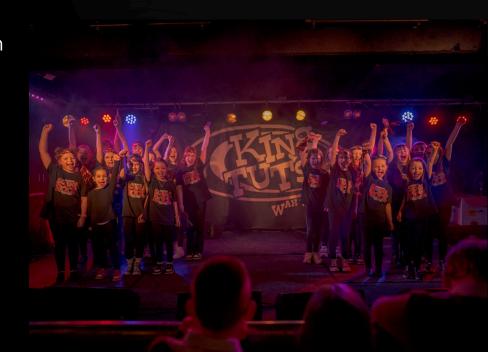

THE ERACI

The first half of 2024 was all based around Rock N Roll, and a great 80's vibe, with our School of Rock and Wedding Singer productions. During this time, we introduced new genres of Music into students lives as well as start to introduce Instruments and teaching Guitar. Getting band practice opportunities with a great local rock band. Performing in King Tuts and bringing in working to camera and using proffessional mics, in classes.