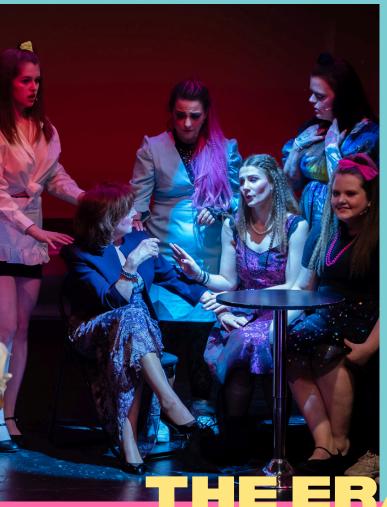

THE ERACI

The first half of 2024 was all based around Rock N Roll, and a great 80's vibe, with our School of Rock and Wedding Singer productions. During this time, we introduced new genres of Music into students lives as well as start to introduce Instruments and teaching Guitar. Getting band practice opportunities with a great local rock band. Performing in King Tuts and bringing in working to camera and using proffessional mics, in classes.