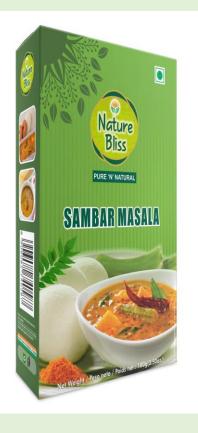

## **SPICES**

| DESCRIPTION         | SKU    |
|---------------------|--------|
| INDIAN CURRY        | 100GM  |
| INDIAN CURRY        | 500GMS |
| MADRAS CURRY POWDER | 100GMS |
| MADRAS CURRY POWDER | 500GMS |
| ROASTED JEERA       | 100GMS |
| ROASTED JEERA       | 500GMS |