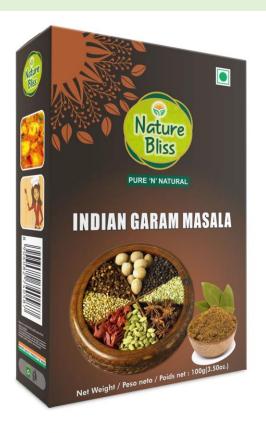

## **SPICES**

| DESCRIPTION         | SKU    |
|---------------------|--------|
| INDIAN CURRY        | 100GM  |
| INDIAN CURRY        | 500GMS |
| MADRAS CURRY POWDER | 100GMS |
| MADRAS CURRY POWDER | 500GMS |
| ROASTED JEERA       | 100GMS |
| ROASTED JEERA       | 500GMS |