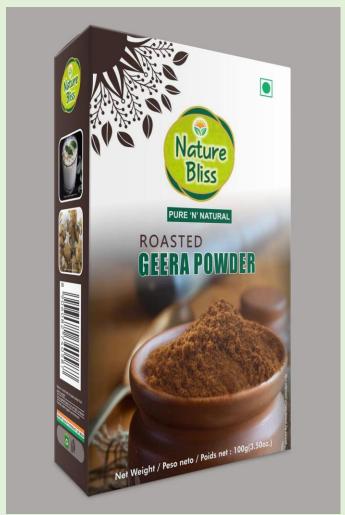

## **SPICES**

| DESCRIPTION         | SKU    |
|---------------------|--------|
| INDIAN CURRY        | 100GM  |
| INDIAN CURRY        | 500GMS |
| MADRAS CURRY POWDER | 100GMS |
| MADRAS CURRY POWDER | 500GMS |
| ROASTED JEERA       | 100GMS |
| ROASTED JEERA       | 500GMS |